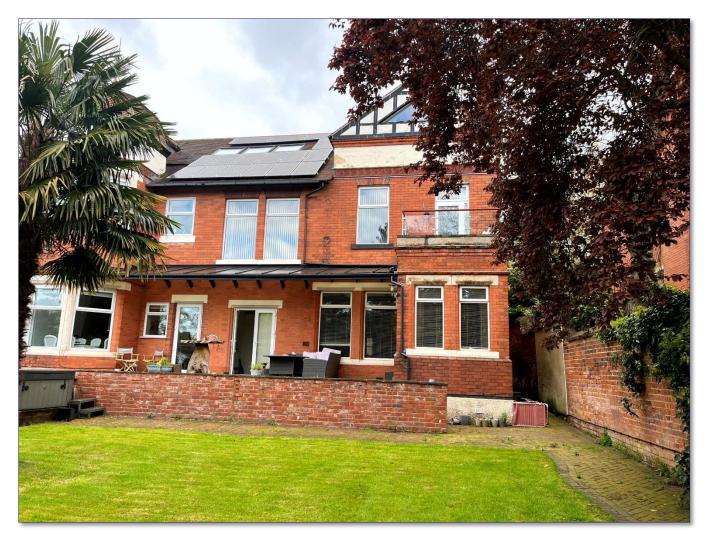

#### **DESCRIPTION**

Pantera Property offer to the market a threebedroom basement/ground floor flat, providing a driveway and large communal rear garden.

The property offers a reception room, kitchen, utility, the house bathroom and three bedrooms. two providing ensuites.

#### LOCATION

The property is located in Nottingham, on Magdala Road, which can easily be accessed off either the A60 or Woodborough Road. Specifically, the property is situated in a predominately residential area with an extensive range of local amenities within walking distance to local shops, cafes and restaurants.