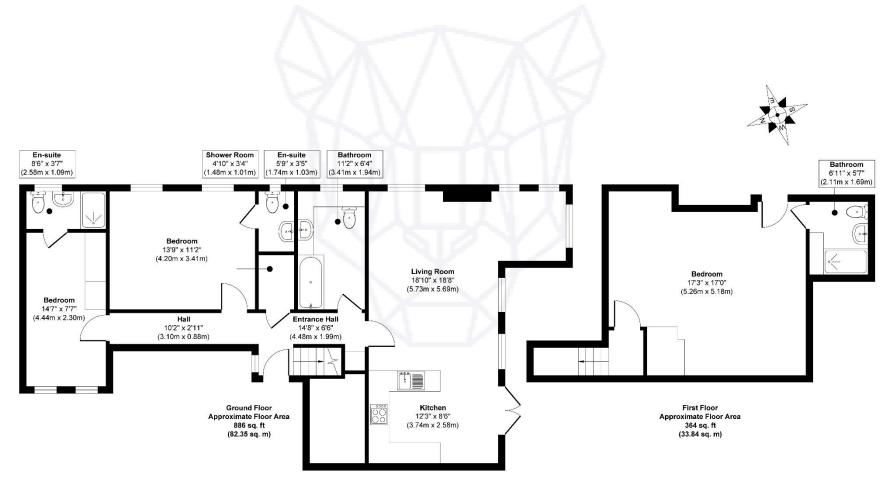

#### **DESCRIPTION**

Pantera Property offer to the market a threebedroom basement/ground floor flat, providing a driveway and large communal rear garden.

The property offers a reception room, kitchen, utility, the house bathroom and three bedrooms. two providing ensuites.

### Approx. Gross Internal Floor Area 1250 sq. ft / 116.19 sq. m Whilst every attempt has been made to ensure the accuracy of the floor plan contained here, measurements of doors, windows,

Whilst every attempt has been made to ensure the accuracy of the floor plan contained here, measurements of doors, windows, rooms and any other items are approximate and no responsibility is taken for any error, omission, or mis-statement. The measurements should not be relied upon for valuation, transaction and/or funding purposes. This plan is for illustrative purposes only and should be used as such by any prospective purchaser or tenant.