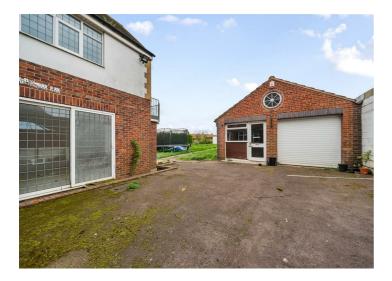

## Craigard Doncaster Road , Langold, S81 9RT

\*\*\*CASH BUYERS ONLY\*\*\*

Pantera Property are delighted to offer to the market a four-bedroom detached house. The property is part way through renovation providing a rare opportunity to add your own personal touch to the property. The property benefits from off street parking, a generous garden – part lawn and part paved, an outbuilding and double garage.

## **Craigard Doncaster Road**

, Langold, S81 9RT

- Great opportunity to add
  Two reception rooms
  Sold as seen value
- No onward chain

Balcony

• Garage and outbuildings

The property is superbly situated with farm land views, close by local shops and amenities as well as a country park and neighbouring villages of Oldcotes and Tickhill. The property is also close by to the A1(M) at Blyth and the M18 at Maltby opening up many other regional areas within comfortable commuting distance.

Doncaster Road, Worksop, S81

Approximate Area = 2122 sq ft / 197.1 sq m Garage = 544 sq ft / 50.5 sq m Outbuilding = 314 sq ft / 29.2 sq m Total = 2980 sq ft / 276.8 sq m For identification only - Not to scale