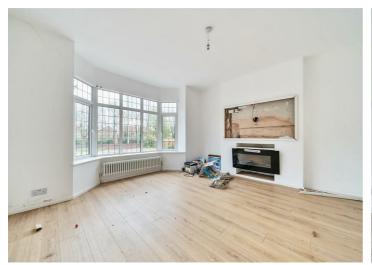

Internally, on the ground floor, the property comprises of a hallway leading to an open plan kitchen diner, utility room, a separate reception room, office room, WC, and conservatory. On the first floor, the property benefits from a generous landing space, a main bathroom and four bedrooms, two of which boast en-suites.