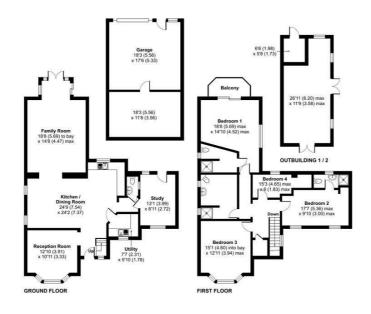

Doncaster Road, Worksop, S81

Approximate Area = 2122 sq ft / 197.1 sq m Garage = 544 sq ft / 50.5 sq m Outbuilding = 314 sq ft / 29.2 sq m Total = 2980 sq ft / 276.8 sq m For identification only - Not to scale

Certified Property Heasurer Property Measurer Produced for Partea Property Measurement Standards (IPMS2 Residential). ©nchecom 2024. Protect Property Measurer Protect Protect

These particulars, whilst believed to be accurate are set out as a general outline only for guidance and do not constitute any part of an offer or contract. Intending purchasers should not rely on them as statements of representation of fact, but must satisfy themselves by inspection or otherwise as to their accuracy. No person in this firms employment has the authority to make or give any representation or warranty in respect of the property.