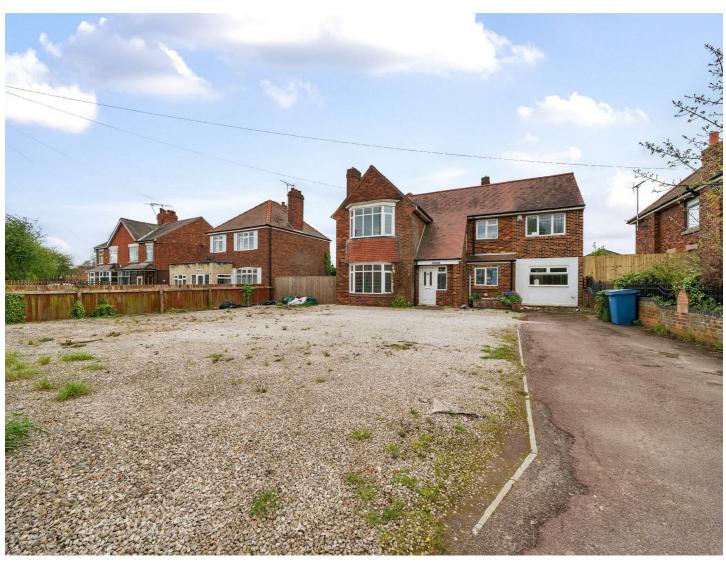

## Craigard Doncaster Road , Langold, S81 9RT

\*\*\*CASH BUYERS ONLY\*\*\*

Pantera Property are delighted to offer to the market a four-bedroom detached house. The property is part way through renovation providing a rare opportunity to add your own personal touch to the property. The property benefits from off street parking, a generous garden – part lawn and part paved, an outbuilding and double garage.

## **Craigard Doncaster Road**

, Langold, S81 9RT

- Great opportunity to add
  Two reception rooms
  Sold as seen value
- No onward chain

Balcony

• Garage and outbuildings

The property is superbly situated with farm land views, close by local shops and amenities as well as a country park and neighbouring villages of Oldcotes and Tickhill. The property is also close by to the A1(M) at Blyth and the M18 at Maltby opening up many other regional areas within comfortable commuting distance.