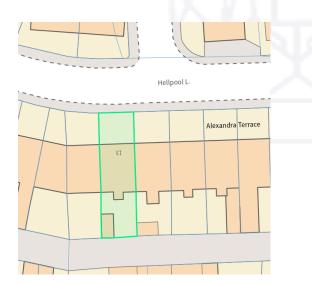

## LOCATION

The property is located in Hexham, on Alexandra Terrace, which can easily be accessed off Hellpool Lane. Specifically, the property is situated in a predominately residential area with an extensive range of local amenities within walking distance to include local shops, cafes and restaurants.