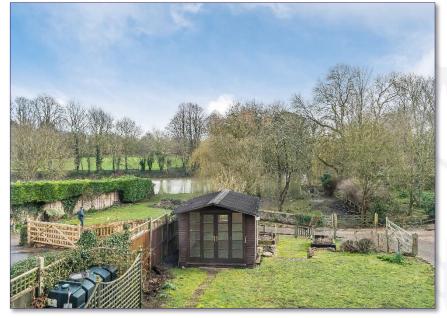

## **Guide Price - £475,000**

Bedford House, 2 Riverside Spinney, Wansford, Peterborough, PE8 6LF

£475,000

- Link-Detached House.
- Vacant Possession.
- Four bedrooms and ensuite to the master bedroom.
- Driveway and double garage.
- No Onwards Chain.
- River views.

#### LOCATION

The property is located in Wansford, on Riverside Spinney, which can easily be accessed off Peterborough Road. Specifically, the property is situated just off the River Nene. The property is within walking distance of the village which provides a local pub and post office.