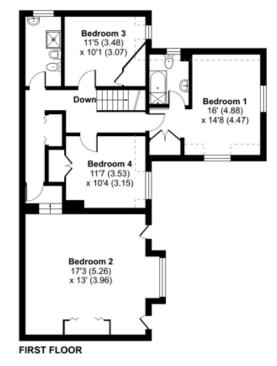

## DESCRIPTION

Pantera Property offer to the market a fourbedroom link-detached house, providing a driveway, double garage and garden leading to the riverside.

The property offers a reception room, dining room, kitchen, conservatory and WC to the ground floor and to the first floor, the house bathroom, four bedrooms and one ensuite.

#### Riverside Spinney, Wansford, Peterborough, PE8

Approximate Area = 1836 sq ft / 170.5 sq m Limited Use Area(s) = 41 sq ft / 3.8 sq m Garage = 300 sq ft / 27.8 sq m Total = 2177 sq ft / 202.1 sq m For identification only - Not to scale