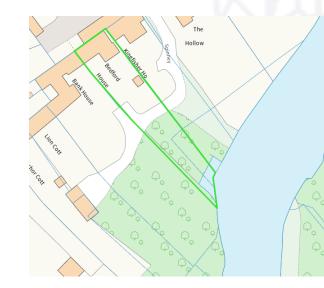

#### LOCATION

The property is located in Wansford, on Riverside Spinney, which can easily be accessed off Peterborough Road. Specifically, the property is situated just off the River Nene. The property is within walking distance of the village which provides a local pub and post office.

#### Riverside Spinney, Wansford, Peterborough, PE8

Approximate Area = 1836 sq ft / 170.5 sq m Limited Use Area(s) = 41 sq ft / 3.8 sq m Garage = 300 sq ft / 27.8 sq m Total = 2177 sq ft / 202.1 sq m For identification only - Not to scale