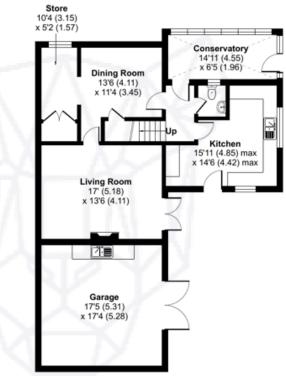

## DESCRIPTION

Pantera Property offer to the market a fourbedroom link-detached house, providing a driveway, double garage and garden leading to the riverside.

The property offers a reception room, dining room, kitchen, conservatory and WC to the ground floor and to the first floor, the house bathroom, four bedrooms and one ensuite.

#### Riverside Spinney, Wansford, Peterborough, PE8

Approximate Area = 1836 sq ft / 170.5 sq m Limited Use Area(s) = 41 sq ft / 3.8 sq m Garage = 300 sq ft / 27.8 sq m Total = 2177 sq ft / 202.1 sq m For identification only - Not to scale

Denotes restricted head height

GROUND FLOOR

**RICS**