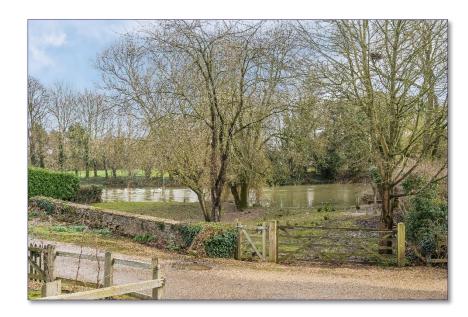

## **Guide Price - £475,000**

Bedford House, 2 Riverside Spinney, Wansford, Peterborough, PE8 6LF

£475,000

- Link-Detached House.
- Vacant Possession.
- Four bedrooms and ensuite to the master bedroom.
- Driveway and double garage.
- No Onwards Chain.
- River views.

#### LOCATION

The property is located in Wansford, on Riverside Spinney, which can easily be accessed off Peterborough Road. Specifically, the property is situated just off the River Nene. The property is within walking distance of the village which provides a local pub and post office.