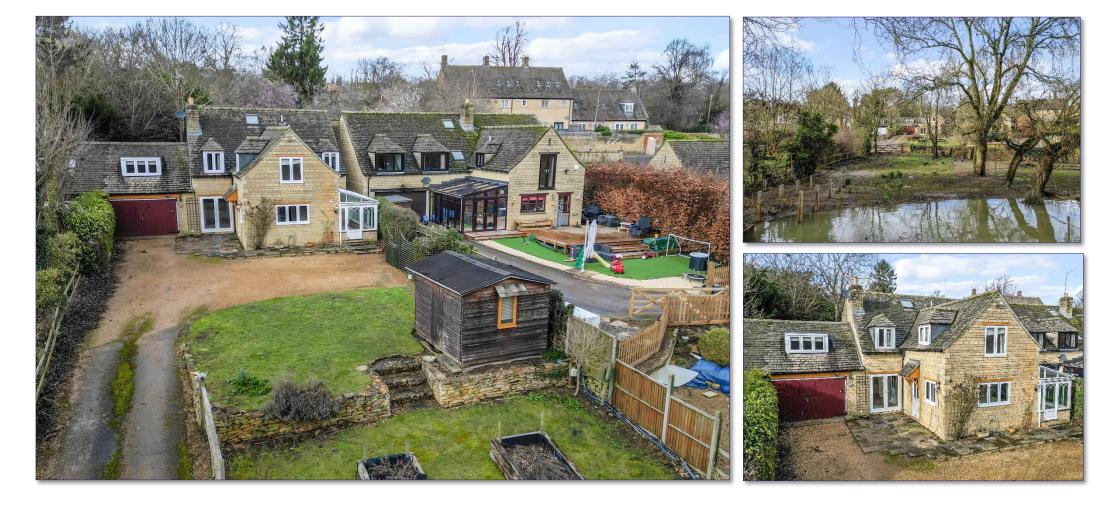

# Bedford House, 2 Riverside Spinney, Wansford, Peterborough, PE8 6LF

## **Guide Price - £475,000**

Bedford House, 2 Riverside Spinney, Wansford, Peterborough, PE8 6LF

£475,000

- Link-Detached House.
- Vacant Possession.
- Four bedrooms and ensuite to the master bedroom.
- Driveway and double garage.
- No Onwards Chain.
- River views.

## DESCRIPTION

Pantera Property offer to the market a fourbedroom link-detached house, providing a driveway, double garage and garden leading to the riverside.

The property offers a reception room, dining room, kitchen, conservatory and WC to the ground floor and to the first floor, the house bathroom, four bedrooms and one ensuite.

#### LOCATION

The property is located in Wansford, on Riverside Spinney, which can easily be accessed off Peterborough Road. Specifically, the property is situated just off the River Nene. The property is within walking distance of the village which provides a local pub and post office.