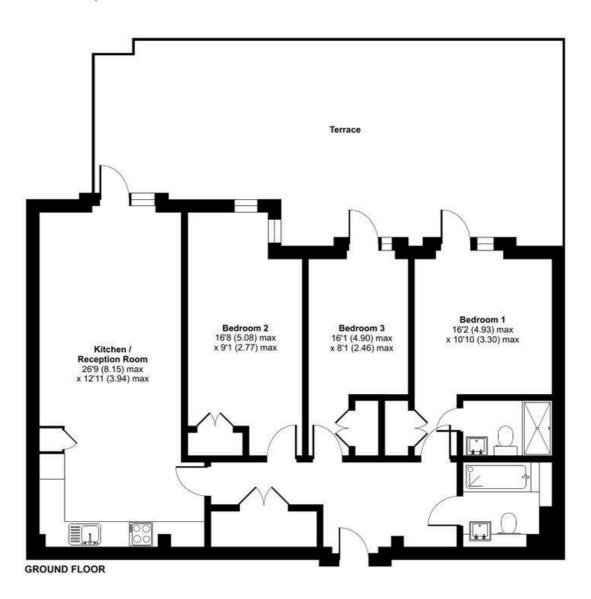

Andre Street, London, E8

Approximate Area = 987 sq ft / 91.7 sq m For identification only - Not to scale

Certified Property Measure Floor plan produced in accordance with RICS Property Measurement Standards incorporating International Property Measurement Standards (IPMS2 Residential), ©ntchecom 2023. Produced for Pantera Property. REF: 1064200