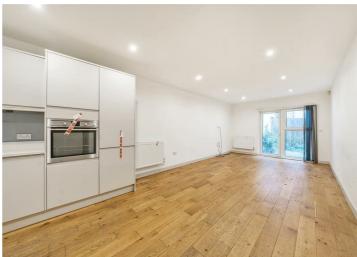

## Flat 1, 14 Andre Street, London, E8 2AA

- Spacious three bedroom ground floor apartment
- Boasts an extensive private terrace
- Modern En-suite and House bathroom
- 125 years left on the lease from 1st January 2016.
- Vacant Possession
- Contemporary fitted kitchen with integrated appliances
- EPC Rating B

The entrance hall leads to a spacious kitchen and reception room with modern fitted appliances, returning to the hall, bedroom one has patio doors leading to the terrace and benefits from a contemporary en-suite. The property consists of a further two bedrooms, both with fitted wardrobes and a house bathroom.