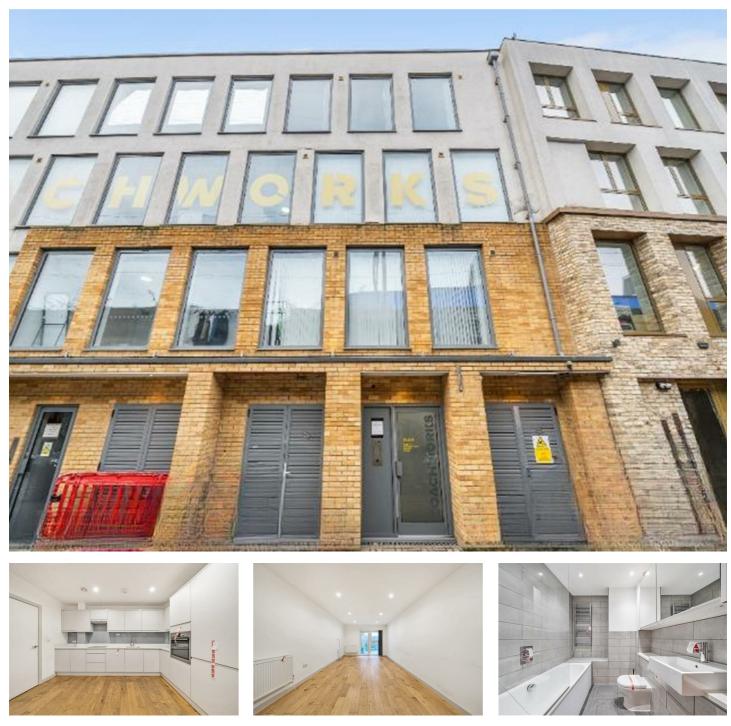

## Flat 1, 14 Andre Street, London, E8 2AA

A well presented three bedroom ground floor apartment, boasting a large private terrace.

## Flat 1, 14 Andre Street, London, E8 2AA

- Spacious three bedroom ground floor apartment
- Boasts an extensive private terrace
- Modern En-suite and House bathroom
- 125 years left on the lease from 1st January 2016.
- Vacant Possession
- Contemporary fitted kitchen with integrated appliances
- EPC Rating B

The entrance hall leads to a spacious kitchen and reception room with modern fitted appliances, returning to the hall, bedroom one has patio doors leading to the terrace and benefits from a contemporary en-suite. The property consists of a further two bedrooms, both with fitted wardrobes and a house bathroom.