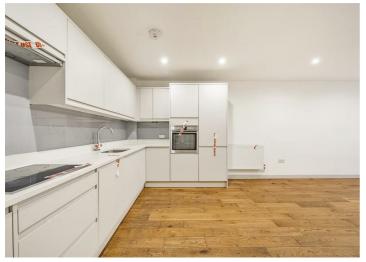

The entrance hall leads to a spacious kitchen and reception room with modern fitted appliances, returning to the hall, bedroom one has patio doors leading to the terrace and benefits from a contemporary en-suite. The property consists of a further two bedrooms, both with fitted wardrobes and a house bathroom.