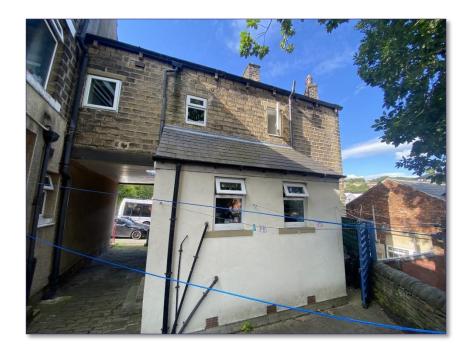

#### **DESCRIPTION**

Pantera Property offer to the market a threebedroom mid terraced link detached house, providing a rear yard. The property offers a great opportunity to add value and is in need of modernisation.

#### LOCATION

The property is located in Milnsbridge on Savile Street, which can easily be accessed off Crow Lane. Specifically, the property is situated in a predominately residential area with an extensive range of local amenities within walking distance to include leisure facilities, bus stops, shops, cafes and restaurants.