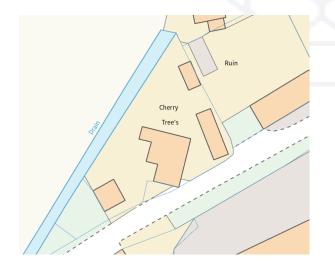

The property offers a reception room, kitchen, utility, the house bathroom and three bedrooms.

The property is located in Pinchbeck on Herdgate Lane, which can easily be accessed off Surfleet Road. Specifically, the property is situated in a predominately rural area with an extensive range of local amenities in Crossgate, within walking distance to include leisure facilities, shops, cafes and restaurants.