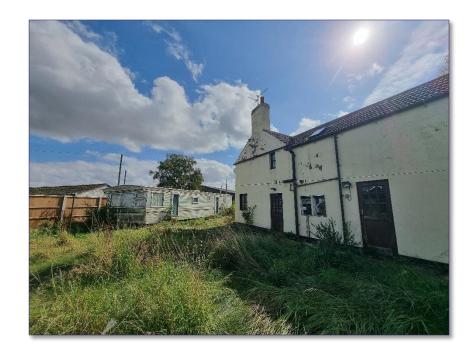

### **DESCRIPTION**

Pantera Property offer to the market a twobedroom detached house, providing a driveway and large gardens. The property offers a great opportunity to add value and is in need of modernisation.

The property offers a reception room, kitchen, utility, the house bathroom and three bedrooms.

The property is located in Pinchbeck on Herdgate Lane, which can easily be accessed off Surfleet Road. Specifically, the property is situated in a predominately rural area with an extensive range of local amenities in Crossgate, within walking distance to include leisure facilities, shops, cafes and restaurants.