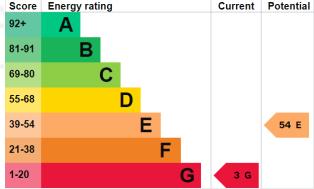

# **Cherry Trees, Herdgate Lane, Pinchbeck, Spalding, Lincolnshire, PE11 3UP**

Offers Over £260,000

# Cherry Trees, Herdgate Lane, Pinchbeck, Spalding, Lincolnshire, PE11 3UP

Offers Over £260,000

- Detached House
- Room to improve
- Vacant Possession
- Two Bedroom
- Driveway providing off street parking & Garage
- No Onwards Chain