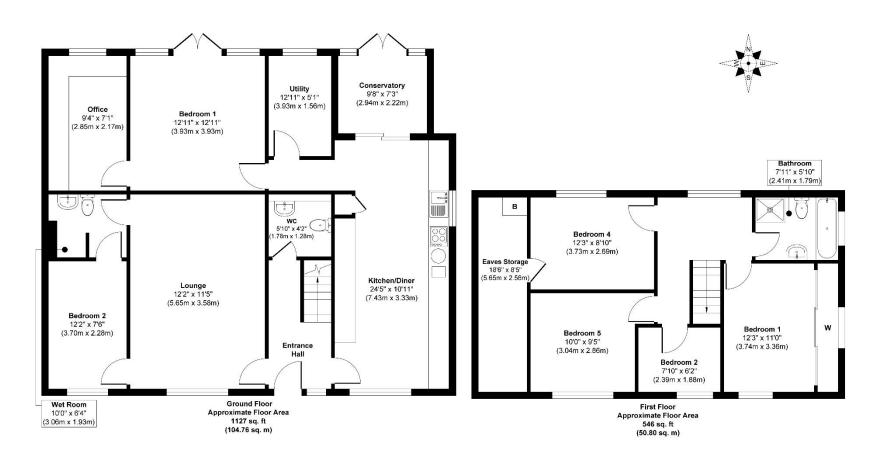

#### Approx. Gross Internal Floor Area 1673 sq. ft / 155.56 sq. m

Whilst every attempt has been made to ensure the accuracy of the floor plan contained here, measurements of doors, windows, rooms and any other items are approximate and no responsibility is taken for any error, omission, or mis-statement. The measurements should not be relied upon for valuation, transaction and/or funding purposes. This plan is for illustrative purposes only and should be used as such by any prospective purchaser or tenant.