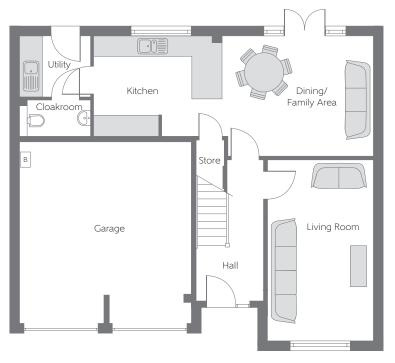

## **Ground Floor**

Kitchen
Dining/
Family Area
Living Room

3.860m x 3.000m 12'8" x 9'10" 4.545m x 3.600m 14'11" x 11'10" (max) (max) (max) (max) 5.422m x 3.168m 17'9" x 10'5"

- Finish: Red roof/white windows/
   cream roughcast
- cream roughcast ® Finish: grey roof/grey windows/ white roughcast