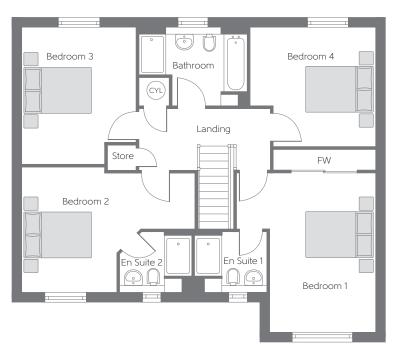

## First Floor

Bedroom 1

Bedroom 2

Bedroom 3

Bedroom 4

| 4.771m<br><sub>(max)</sub> | x 4.155m<br>(min) | 15′8″ x<br>(max) |  |
|----------------------------|-------------------|------------------|--|
|                            | x 3.751m<br>(max) | 17′0″ x<br>(max) |  |
|                            | x 3.422m<br>(max) | 13′5″ x<br>(max) |  |
|                            | x 3.577m<br>(max) | 12'4" x (max)    |  |