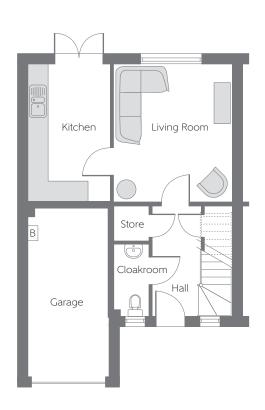

## **Ground Floor**

Living Room 4.144m x 3.568m 13′7″ x 11′8″ Kitchen 4.119m x 2.471m 13'6" x 8'1"

<sup>@</sup> Finish: Red roof/white windows/

cream roughcast ® Finish: grey roof/grey windows/ white roughcast