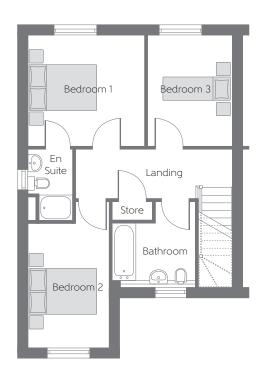

## First Floor

Bedroom 1 3.491m x 3.335m 11'5" × 10'11" Bedroom 2 3.753m x 2.462m 12′3″ x 8′1″ (min) (max) (max) Bedroom 3 3.335m x 2.548m 10'11" x 8'4"