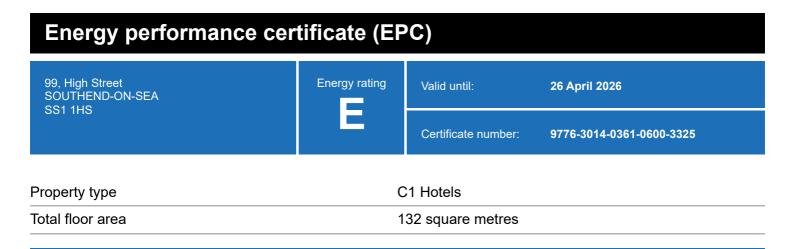

### **Energy rating and score**

This property's energy rating is E.

Properties get a rating from A+ (best) to G (worst) and a score.

The better the rating and score, the lower your property's carbon emissions are likely to be.