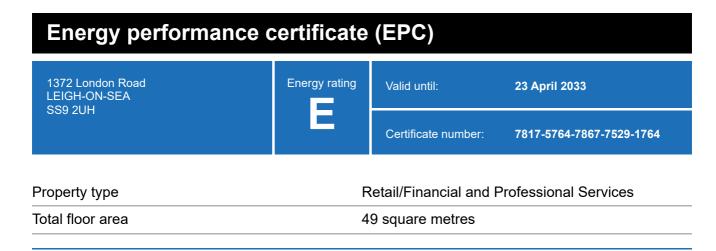

### **Energy rating and score**

This property's energy rating is E.

Properties get a rating from A+ (best) to G (worst) and a score.

The better the rating and score, the lower your property's carbon emissions are likely to be.