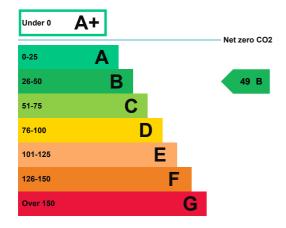

### **Energy rating and score**

This property's energy rating is B.

Properties get a rating from A+ (best) to G (worst) and a score.

The better the rating and score, the lower your property's carbon emissions are likely to be.