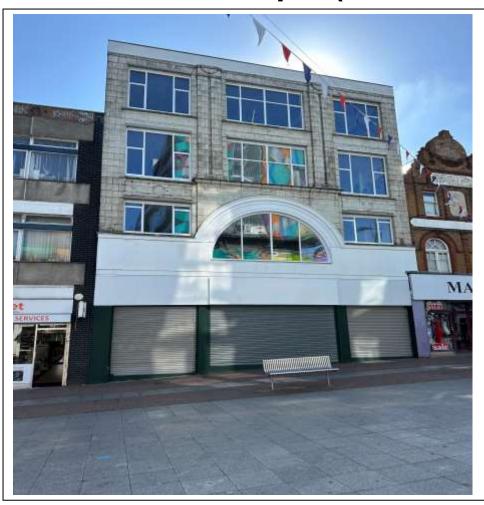

# PROMINENT RETAIL SHOP TO LET

**APPROX 18,815 Sq Ft (1,747.91 Sq M)** 

90 High Street Southend On Sea Essex SS1 1JN

#### Location:

The premises are in a prominent central location on Southend High Street. Nearby traders include Taco Bell, KFC, Pound Stretcher, The Perfume Shop, EE and new British Heart Foundation Furniture Store. Close to Southend Central C2C Train Station to London and Southend Central Bus Terminal.

## **Description:**

This double fronted premises shop with basement benefits from a large open plan retail sales area measuring approx 3,068 sq ft with further ground floor area to rear of approx 1,537 sq ft. with tiled flooring, suspended ceiling with prep rooms, lighting, toilets and with roller shutters to front. There is additional space on first, second and third floors.