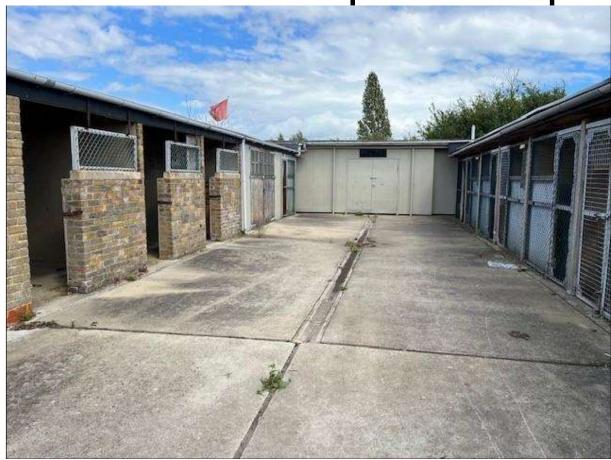

# STORAGE UNITS TO LET

APPROX FROM 170 Sq Ft to 680 Sq Ft

Storage Units Great Wakering Essex SS3 0AX

# **Description:**

Storage Units available ranging from 170 Sq Ft to 680 Sq ft.

Easy in and out terms.

Electricity is available to units, charged by the Landlord.

Starting at £150 per month.

# **Accommodation:**

The premises have been measured on a net internal basis. Storage Units from 170 Sq Ft to 680 Sq Ft.