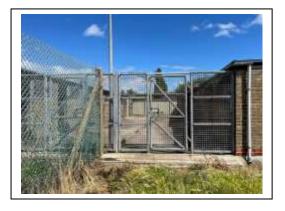

# **Description:**

Storage Units available ranging from 170 Sq Ft to 680 Sq ft.

Easy in and out terms.

Electricity is available to units, charged by the Landlord.

Starting at £150 per month.

# **Accommodation:**

The premises have been measured on a net internal basis. Storage Units from 170 Sq Ft to 680 Sq Ft.