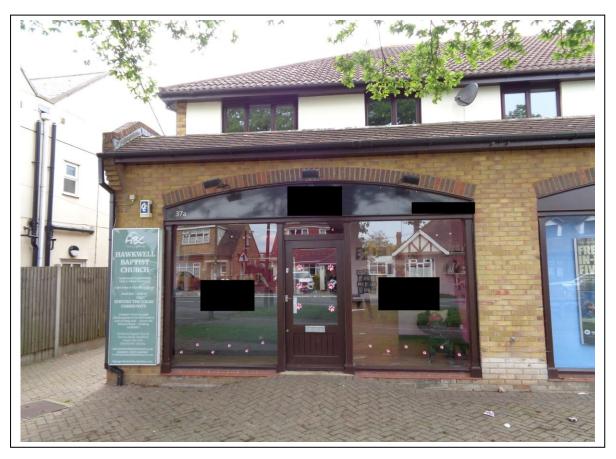

# 37a Hedingham Place Rectory Road Rochford Essex SS4 1UP

www.sorrellproperty.co.uk

# Location:

The property is part of a small parade of shops known as Hedingham Place, Rochford on the junction of Rectory Road and Ashingdon Road, adjacent to Golden Cross Shopping Parade. Parking area to rear for tenants and customers.

### **Description:**

This ground floor retail unit with kitchen and toilet area extending to approx 380 sq ft. Externally there is car parking to the rear.