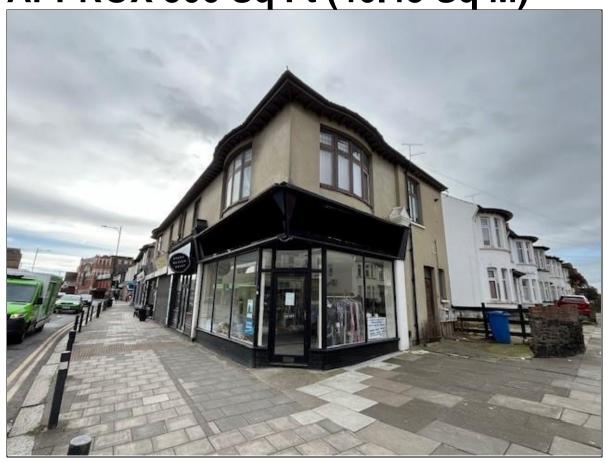

# RETAIL/OFFICE UNIT TO LET

**APPROX 500 Sq Ft (46.45 Sq M)** 

464 London Road Westcliff On Sea Essex SS0 9LA

#### Location:

Situated on the corner of London Road and Cotswold Road Westcliff, close to major retailers including Co-Op Supermarket, Dulux Decorating Centre, Paul Robinson Solicitors and the Palace Theatre. The property is on main bus routes into Southend and the surrounding areas. There is on street parking close by.

# **Description:**

This corner retail/office unit benefits from retail/office space of approx 500 sq ft with suspended ceiling with lighting. To the rear of the property is a kitchen area with toilet.