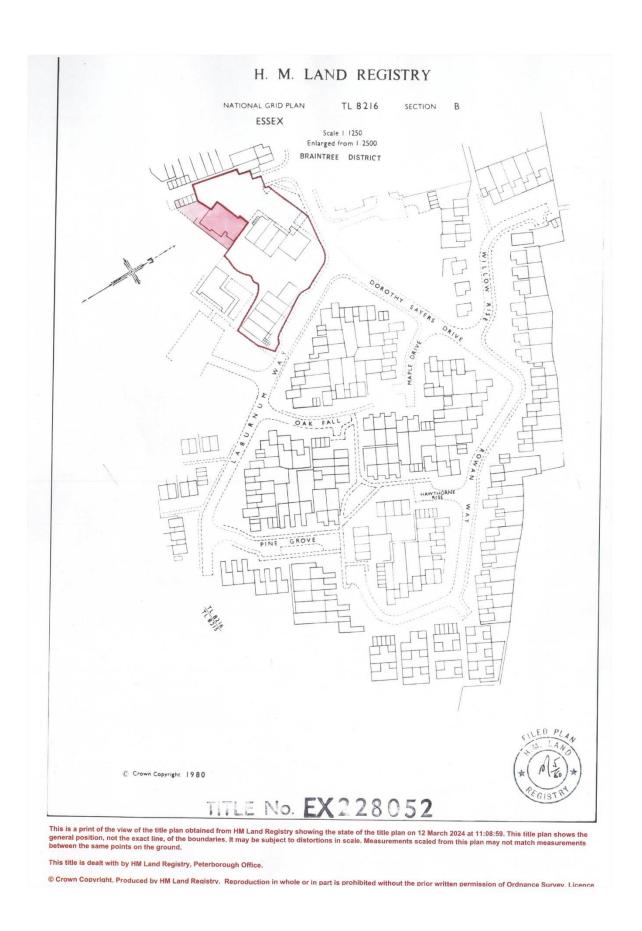

Witham has a main line railway station joining London Liverpool Street Station, Ipswich and Braintree with direct rail time to London c 47 minutes.

The Rickstones Neighbourhood Centre site is situated at the junction of Dorothy Sayers Drive and Laburnum Way which lies approximately 0.5 miles north of the town centre. Witham railway station lies approximately 0.25 miles to the south.

# **Description:**

The site currently comprises of two blocks of two storey buildings with retail units to ground floor with residential flats above overlooking a central square with car parking and views over the adjacent playing fields.

# **Planning Consent:**

Planning Consent has been granted by Braintree District Council Planning No: 19/00014/FUL to demolish the existing buildings and provide 1-5 shop units with 21 Flats above subject to planning conditions and S106 Agreement.