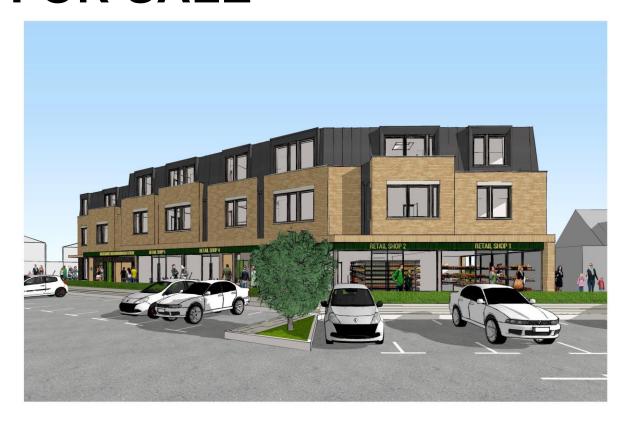

# **Description:**

The site currently comprises of two blocks of two storey buildings with retail units to ground floor with residential flats above overlooking a central square with car parking and views over the adjacent playing fields.

# **Planning Consent:**

Planning Consent has been granted by Braintree District Council Planning No: 19/00014/FUL to demolish the existing buildings and provide 1-5 shop units with 21 Flats above subject to planning conditions and S106 Agreement.