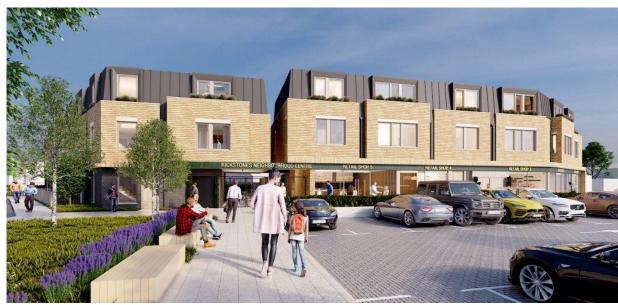

# **Description:**

The site currently comprises of two blocks of two storey buildings with retail units to ground floor with residential flats above overlooking a central square with car parking and views over the adjacent playing fields.

# **Planning Consent:**

Planning Consent has been granted by Braintree District Council Planning No: 19/00014/FUL to demolish the existing buildings and provide 1-5 shop units with 21 Flats above subject to planning conditions and S106 Agreement.