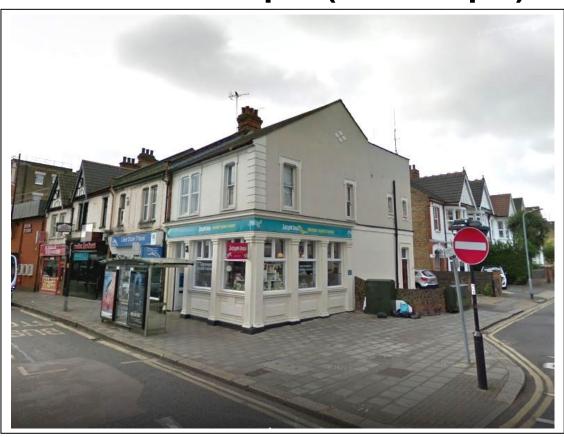

#### Location:

The property is positioned on a busy prominent corner of the London Road (A13) and Elderton Road Westcliff on Sea. The property is close to the Palace Theatre and opposite the Co-Op Supermarket with an array of independent traders close by.

#### Features:

- Prominent Corner Location
- Various Sized Offices
- Basement with Bank Vault
- Off Street Parking