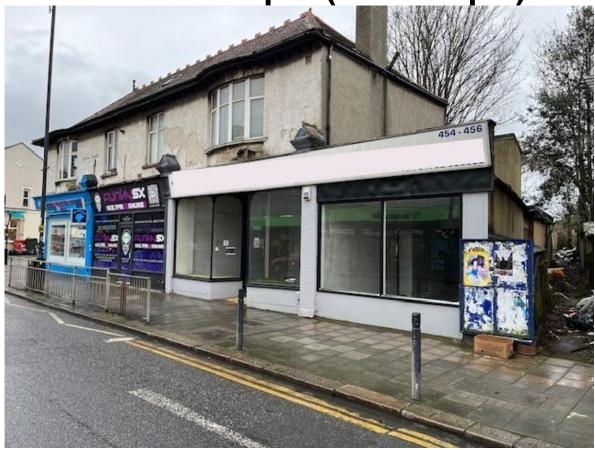

# RETAIL / OFFICE UNIT TO LET

**APPROX 668 Sq Ft (62.06 Sq M)** 

454 456 London Road Westcliff On Sea Essex SS0 9LA

# Location:

Situated on the London Road, Westcliff, close to major retailers including Co-Op Supermarket, Dulux Decorating Centre, Paul Robinson Solicitors and the Palace Theatre. The property is on main bus routes into Southend and the surrounding areas. There is on street parking close by.

# **Description:**

This double fronted retail/office unit consists of approx 575 sq ft and storage area of approx 93 sq ft. There is a toilet to the rear. To the side alley there is door access to a storage area.