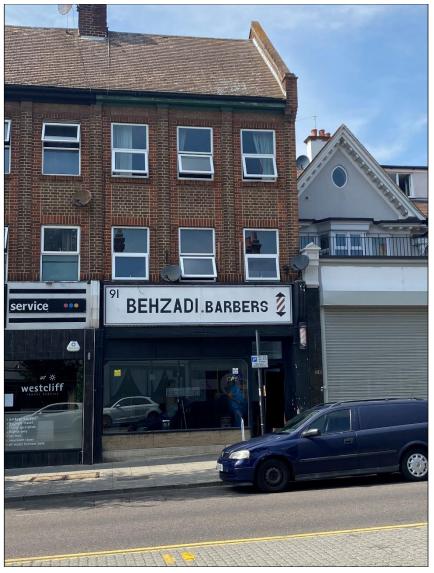

# MIXED COMMERCIAL AND RESIDENTIAL PROPERTY

91/91a Hamlet Court Road Westcliff On Sea Essex SS0 7ES

#### Location:

Hamlet Court Road is a bustling shopping parade which includes, Co-Op, Greggs, Wimpy, Savers, Tesco Express, Sainsbury and Boots. The Property is situated close to main bus routes along London Road, there are two main public car parks close by and on street car parking. In addition, Westcliff main line railway station is nearby.

## **Description:**

This mixed investment consists of a ground floor commercial shop and a two bedroom first and second floor flat. The ground floor shop is rented at £7,200 per annum until 30<sup>th</sup> June 2026. The first floor two bedroom flat is let on an AST at £750 per calendar month. Planning permission granted to alter shop front to form separate entrance to flat above. Planning No: 22/01036/FUL.