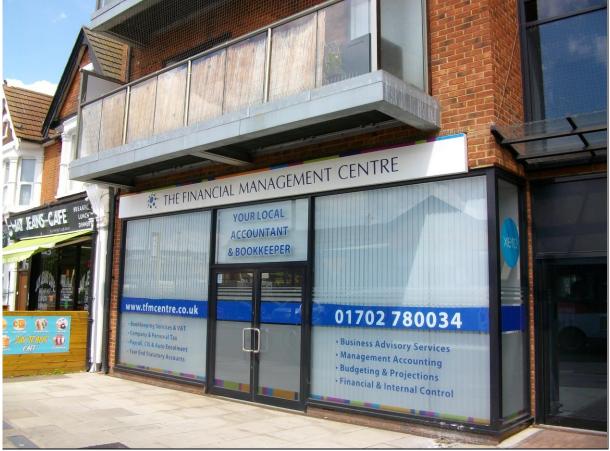

# 569 London Road Westcliff On Sea Essex SS0 9PQ

www.sorrellproperty.co.uk

# Location:

Situated on the northern side London Road, Westcliff, close to major retailers including Sainsbury, Coral, Halfords and Jewsons. The property is on main bus routes into Southend and the surrounding areas with Chalkwell and Westcliff Train Station close by. On street parking is available outside the premises.

# **Description:**

This ground floor commercial unit premises within a development of nine residential apartments. The premises has recently been used as a office with suspended ceiling, carpet, perimeter trunking, air conditioning (not tested) and electric heating. The unit provides a separate kitchen and disabled W.C., side access leading to secure allocated parking space and refuse area.