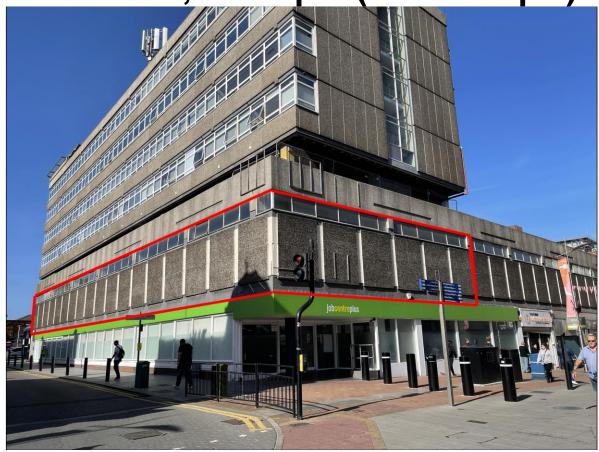

# FIRST FLOOR SPACE TO LET

**APPROX 9,557 Sq Ft (887.85 Sq M)** 

First Floor 101-109 High Street Southend On Sea Essex SS1 1LQ

### Location:

The property is positioned on the corner of the pedestrianised High Street and Clifftown Road. Nearby occupiers include Marks and Spencer, KFC, Taco Bell, SpecSavers.

# **Description:**

The property consists of first floor accommodation measuring approx 9,557 sq ft with a head height 3.4m, the entrance to the property is via Clifftown Road.