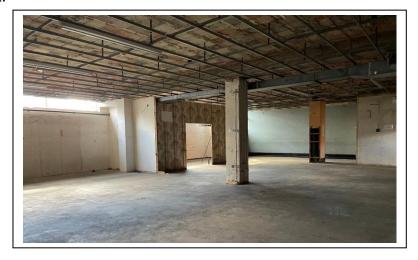

# **Description:**

The property consists of first floor accommodation measuring approx 9,557 sq ft with a head height 3.4m, the entrance to the property is via Clifftown Road.

# **Accommodation:**

The premises have been measured on a net internal basis.

Floor Area: 9,557 Sq Ft 887.85 Sq M