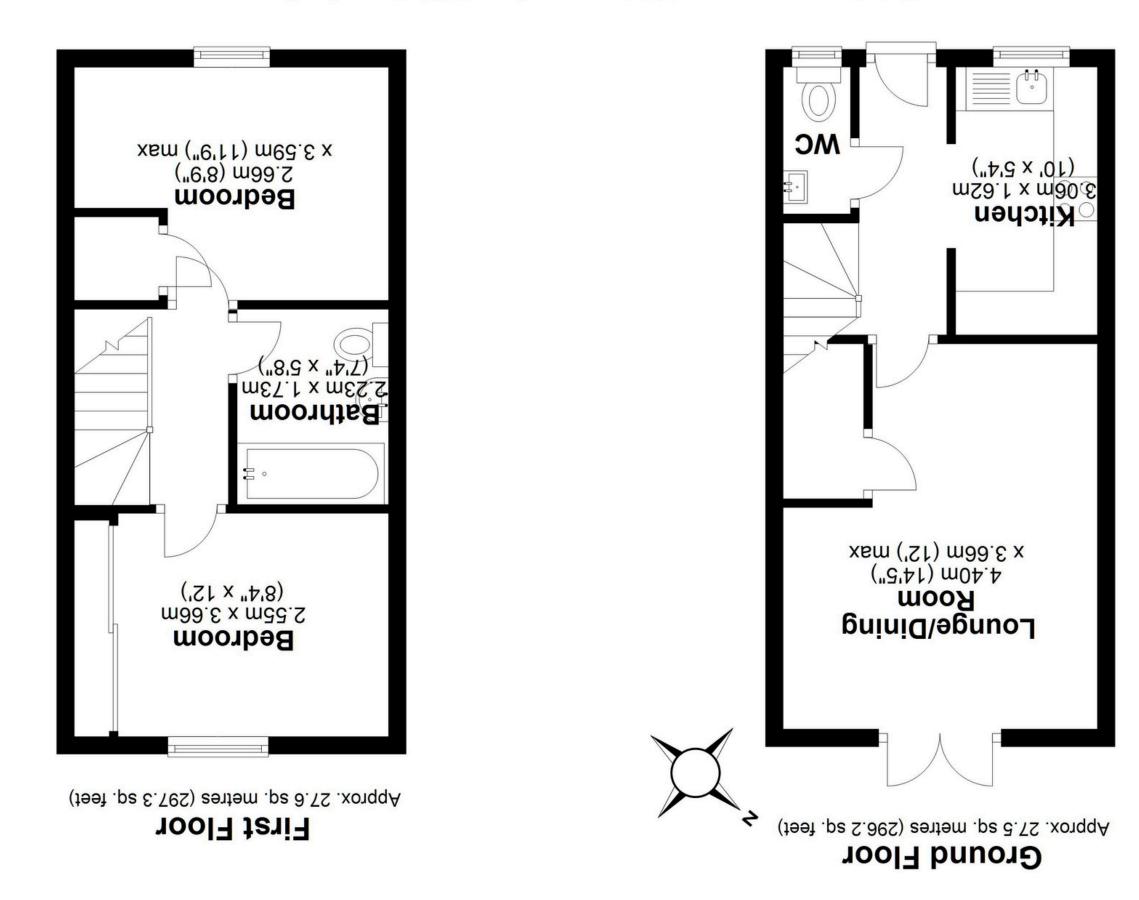

## Total area: approx. 55.1 sq. metres (593.5 sq. feet)

This floor plan is for illustration purposes only, this is not intended to be a measured/scaled survey or comply with RICS guatelines. All measurements (including total floor area) openings, orientation and floor area are approximate. No details are guaranteed, they cannot be relied upon for any purpose and do not form part of any agreement. A party must rely upon its own inspection(s). No responsibility is taken for any error, omission, or mis-statement. Plan produced using PlanUp.