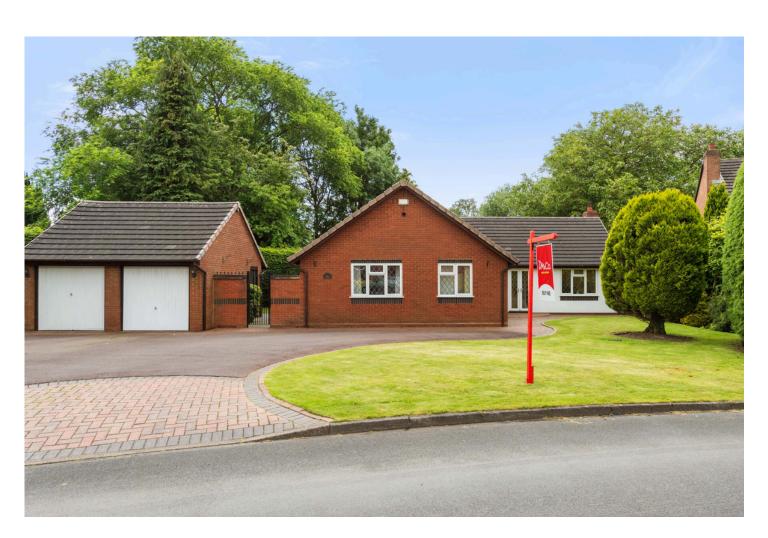

## 14 Queen Eleanors Drive

Purchase Price of £875,000

This well-presented four-bedroom detached bungalow in the peaceful cul-de-sac of Queen Eleanors Drive, Knowle. Featuring spacious single-storey living with a double garage, ample parking, and a beautiful south-facing garden. Ideal for downsizers. Offered with no upward chain.

## **FEATURES**

- Well Presented Four Bedroom Detached Bungalow
- Large Dual Aspect Living Room
- Separate Dining Room
- Breakfast Kitchen with Utility
- Principal Bedroom with En Suite
- Three Additional Good Sized BedroomsLarge Easily Maintained South Facing Garden
- Detached Double Garage
- Ample Driveway Parking
- Sought After Location in Knowle
- NO UPWARD CHAIN