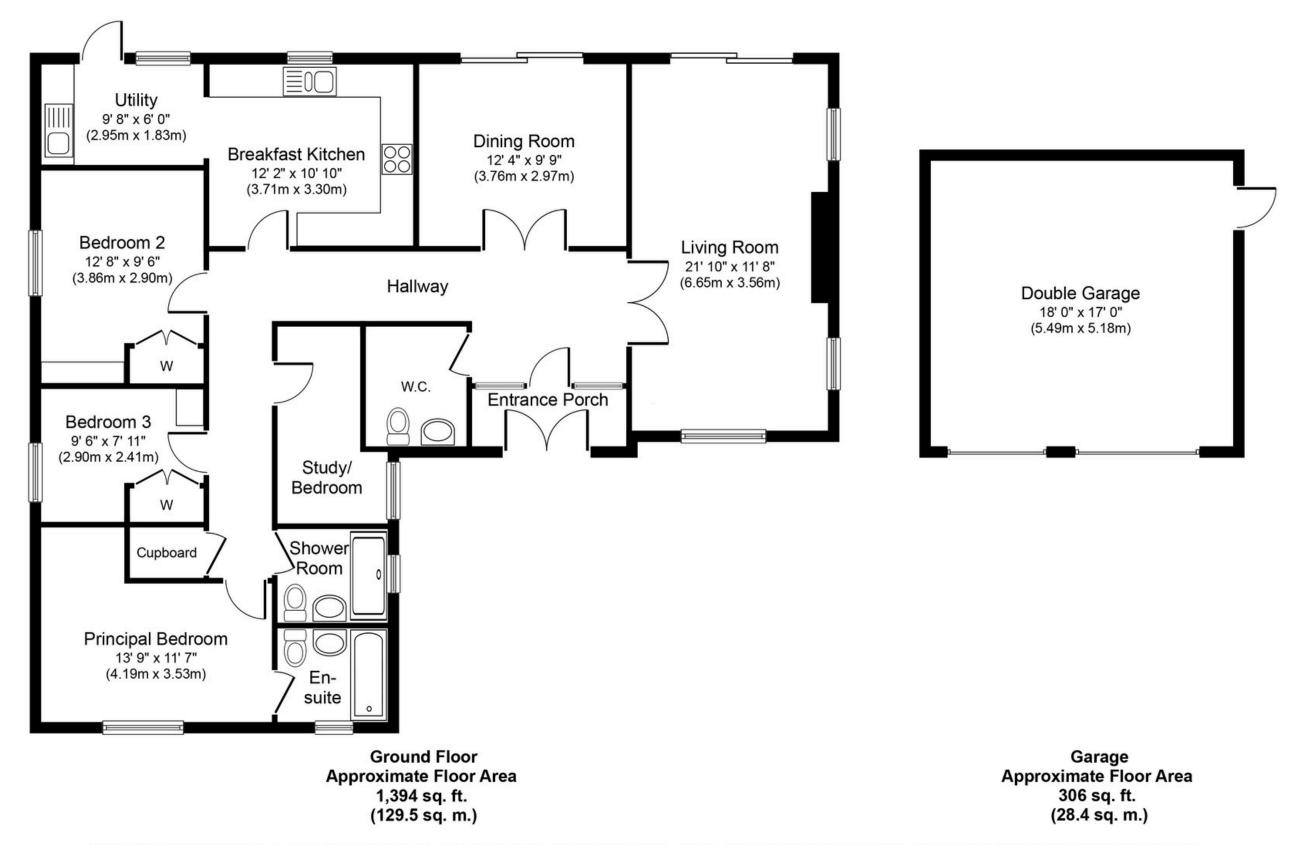

## **SCAN FOR MORE INFO**

**SIZE** - 1,700 Sq Ft **TENURE** - Freehold

**COUNCIL TAX** - Solihull MBC - G **BROADBAND** - Upload Max 1000 Mbps Download Max 1000 Mbps **MOBILE** - EE Three O2 Vodaphone

**EPC** - Double Garage and Driveway Parking

Whilst every attempt has been made to ensure the accuracy of the floor plan contained here, measurements of doors, windows, rooms and any other items are approximate and no responsibility is taken for any error, omission, or mis-statement. The measurements should not be relied upon for valuation, transaction and/or funding purposes This plan is for illustrative purposes only and should be used as such by any prospective purchaser or tenant.