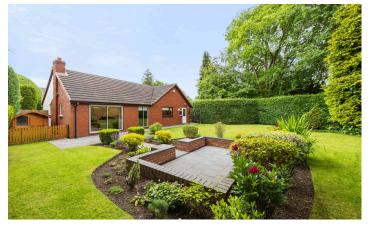

## 14 Queen Eleanors Drive

Purchase Price of £875,000

This well-presented four-bedroom detached bungalow in the peaceful cul-de-sac of Queen Eleanors Drive, Knowle. Featuring spacious single-storey living with a double garage, ample parking, and a beautiful south-facing garden. Ideal for downsizers. Offered with no upward chain.

## **FEATURES**

- Well Presented Four Bedroom Detached Bungalow
- Large Dual Aspect Living Room
- Separate Dining Room
- Breakfast Kitchen with Utility
- Principal Bedroom with En Suite
- Three Additional Good Sized BedroomsLarge Easily Maintained South Facing Garden
- Detached Double Garage
- Ample Driveway Parking
- Sought After Location in Knowle
- NO UPWARD CHAIN