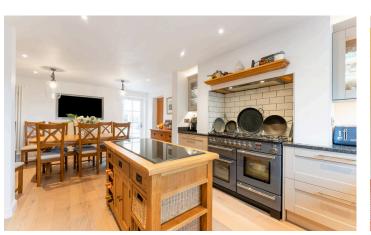

## 132 Earlswood Common

Purchase Price of £850,000

Experience serene countryside living in this five-bedroom detached dormer bungalow in Earlswood. Featuring a kitchen/diner, a sunroom, and two single garages, this home offers stunning views and ample outdoor space. Perfect for families looking for tranquillity and comfort.

## **FEATURES**

- Five Bedroom Dormer Bungalow
- Lounge Wth French Doors To Garden
- Open Plan Kitchen/Diner
- Sun Room With Stunning Views
- Four Bedrooms Downstairs
- Separate Shower Room With WC
- Principal Bedroom With En suite
- Large Private Garden With Vegetable Patch
- Two Sngle Garages
- Breath Taking Countryside Views