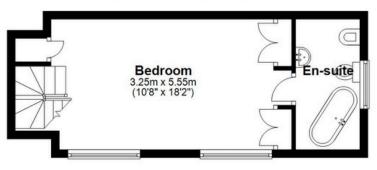

## **FEATURES**

- Five Bedroom Dormer Bungalow
- Lounge Wth French Doors To Garden
- Open Plan Kitchen/Diner
- Sun Room With Stunning Views
- Four Bedrooms Downstairs
- Separate Shower Room With WC
- Principal Bedroom With En suite
- Large Private Garden With Vegetable Patch
- Two Sngle Garages
- Breath Taking Countryside Views

First Floor Approx. 27.0 sq. metres (290.3 sq. feet)