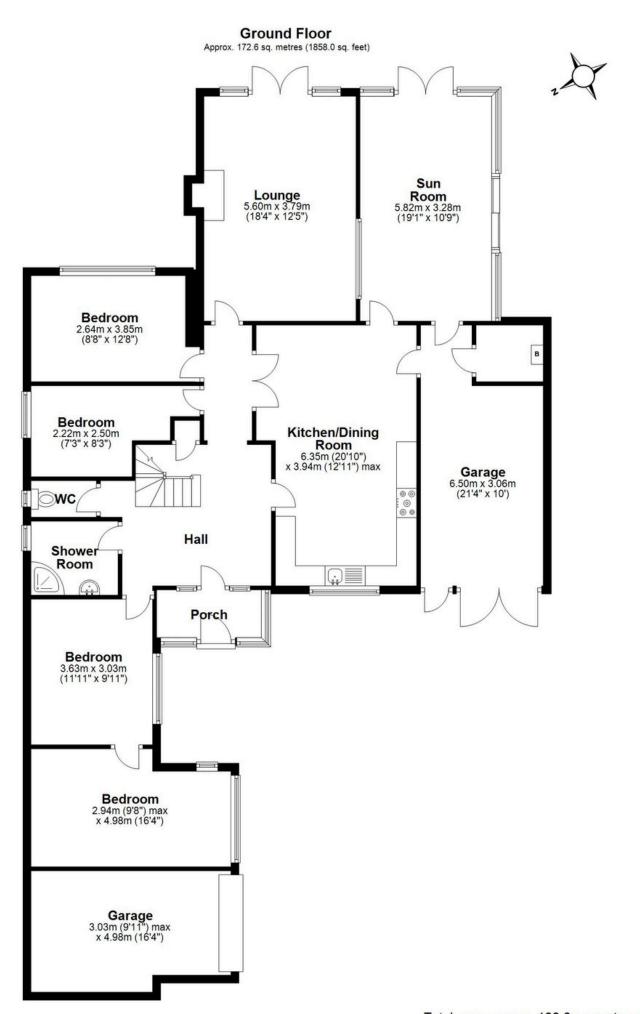

## **SCAN FOR MORE INFO**

**SIZE** - 2148 Sq Ft **TENURE** - Freehold

**COUNCIL TAX** - Stratford Upon Avon

District Council - E

BROADBAND - Upload Max 1GBps Download Max 1GBps

MOBILE - EE Three O2 Vodaphone

First Floor Approx. 27.0 sq. metres (290.3 sq. feet)