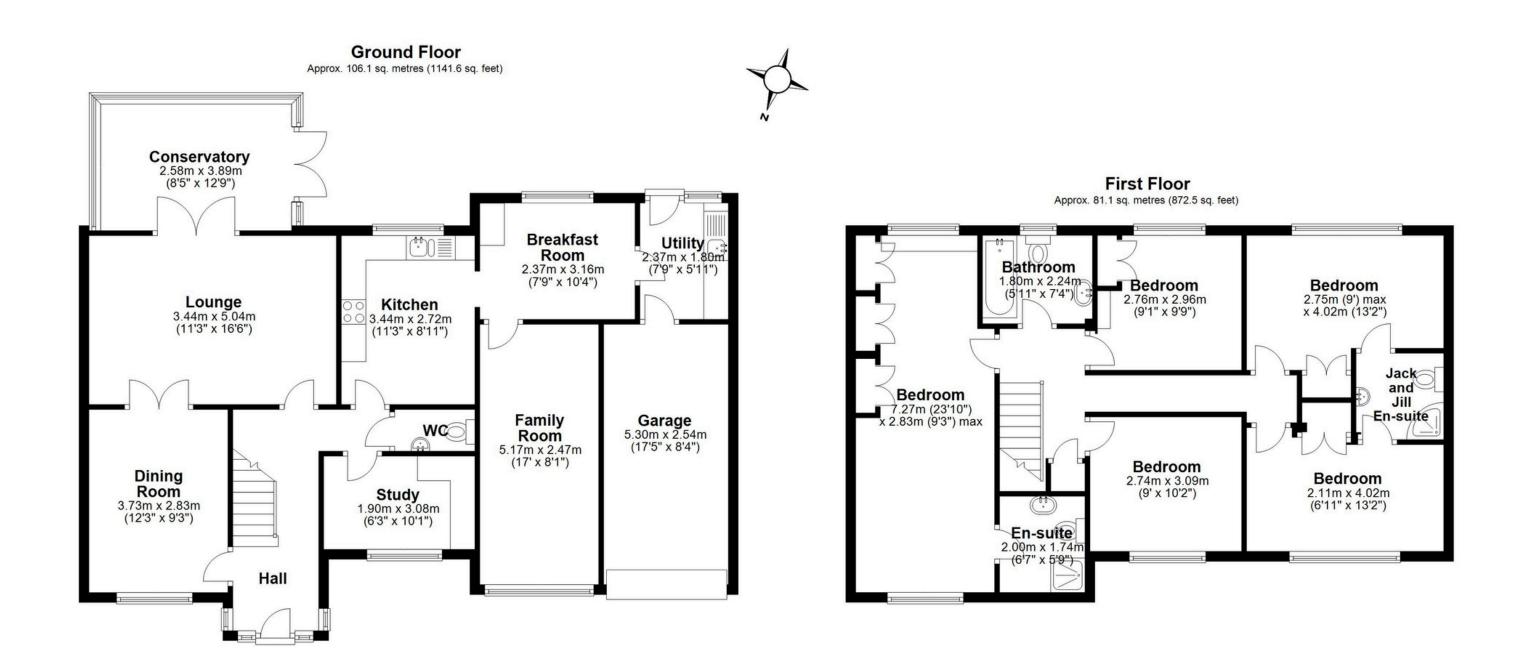

## **SCAN FOR MORE INFO**

**SIZE** - 187 Sq Ft TENURE - Freehold

**COUNCIL TAX** - Solihull MBC - F **BROADBAND** - Upload 1000 Mbps Download 1000 Mbps **MOBILE** - EE ,O2, Vodaphone

EPC - D

PARKING - Driveway Parking and Garage FLOODRISK - Very Low SERVICES - Mains **COVENANTS** - No

## **FEATURES**

- Large five bedroom detached house
- Lounge, Dining room, Study, Conservatory & Guest WC
- Kitchen with Breakfast area, Family room & Utility room
- En suite Bathroom Family Bathroom and Jack & Jill En Suite
- Driveway & single Garage
- Private South facing garden
- Potential to extend (STP)
- Short walk to Dorridge village & Train Station
- Arden Academy catchment