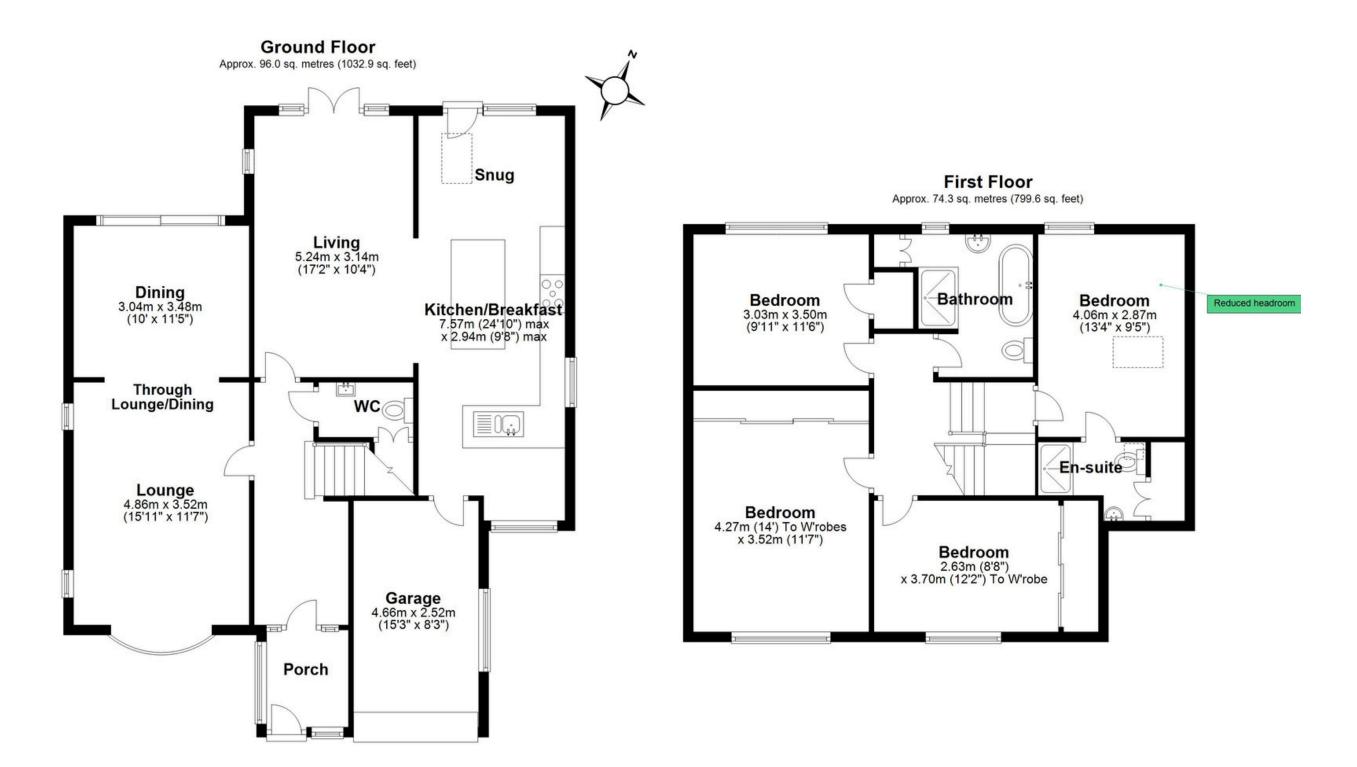

## **SCAN FOR MORE INFO**

**SIZE** - 1832 Sq Ft **TENURE** - Freehold

**COUNCIL TAX** - Solihull MBC - F **BROADBAND** - Upload 1000 Mbps Download 1000 Mbps

**MOBILE** - EE ,O2, Vodaphone

**EPC** - D

**PARKING -** Driveway Parking and Garage

Total area: approx. 170.3 sq. metres (1832.6 sq. feet)