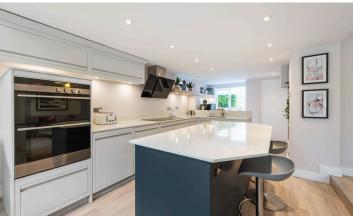

## **FEATURES**

- Detached four bedroom house
- Recently Modernised and upgraded
- Large Lounge/Dining room
- Living room/Day room
- Refitted Breakfast Kitchen with Snug area
- Easily maintained large rear Garden with patio area
- Garage and off road driveway parking for several vehicles
- New external windows and doors
- Sought after location
- Short walk to Dorridge Village centre