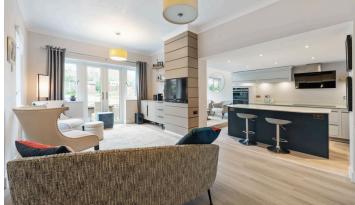

## **FEATURES**

- Detached four bedroom house
- Recently Modernised and upgraded
- Large Lounge/Dining room
- Living room/Day room
- Refitted Breakfast Kitchen with Snug area
- Easily maintained large rear Garden with patio area
- Garage and off road driveway parking for several vehicles
- New external windows and doors
- Sought after location
- Short walk to Dorridge Village centre