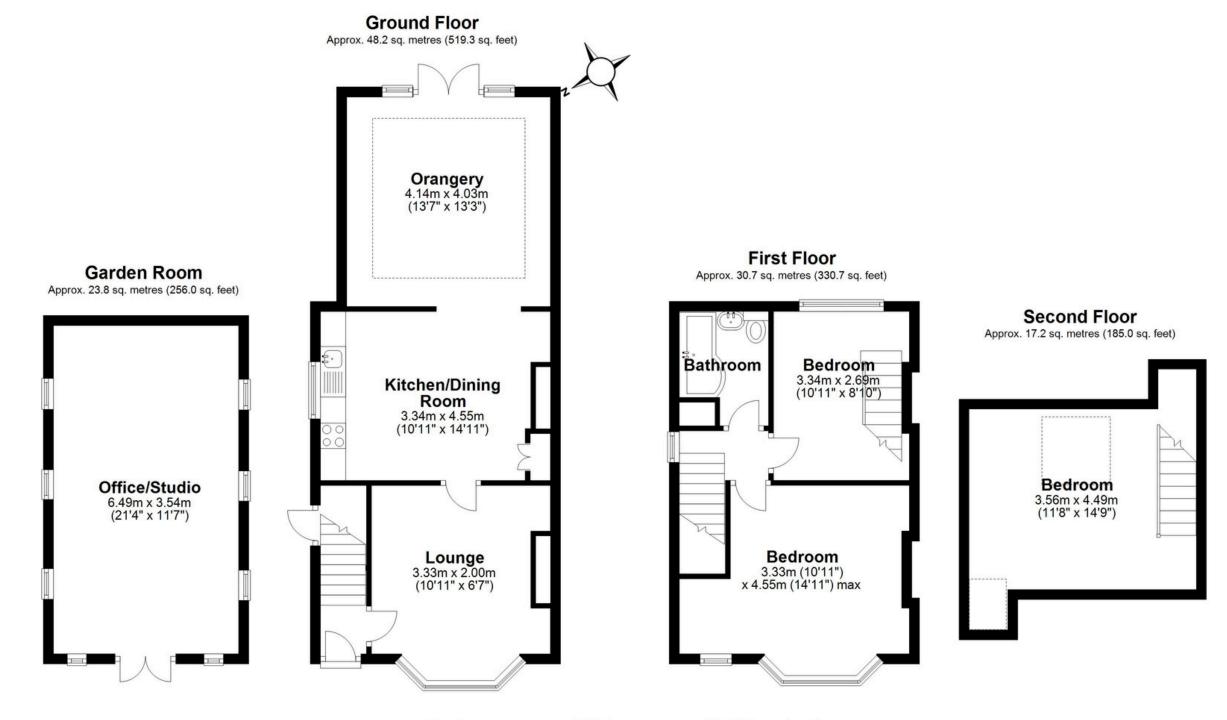

## **SCAN FOR MORE INFO**

**SIZE** - 1290 Sq Ft TENURE - Freehold

**COUNCIL TAX** - Solihull MBC - C **BROADBAND** - Upload Max 1000 Mbps Download Max 1000 Mbps

**MOBILE** - EE Three O2 Vodaphone

EPC - D

PARKING - To The Rear FLOODRISK - Very Low SERVICES - Mains COVENANTS - N/A

Total area: approx. 119.9 sq. metres (1290.9 sq. feet)