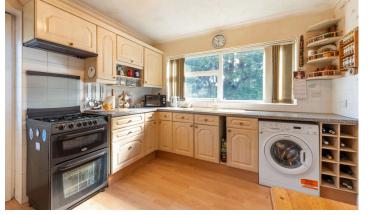

## FEATURES

- Detached Two Bedroom Bungalow
- Large Living Room/Diner
- Breakfast Kitchen
- Easily Maintained Southern Aspect Garden
- Garage and Driveway
- Sought After Location
- Short Walk to Henley in Arden
- No Upward Chain