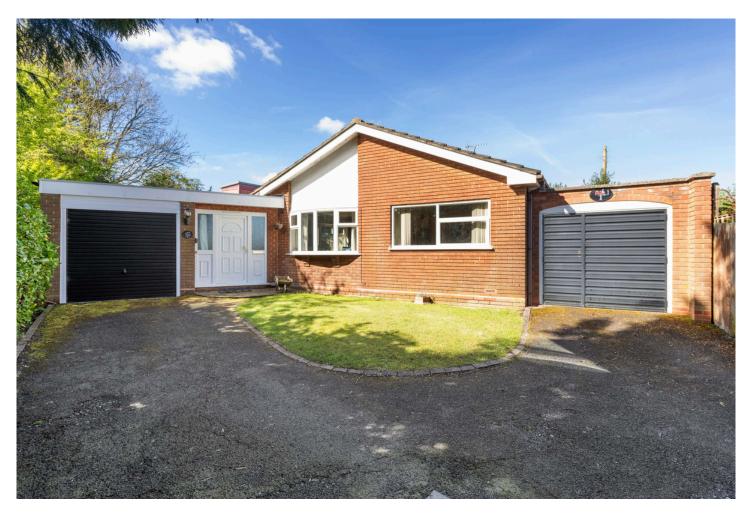

## Mayfield Drive, Henley in Arden Purchase Price of £450,000

A detached two bedroom bungalow, in need of updating which is conveniently located at the end of a cul-de-sac, behind the historic Henley-in-Arden High Street, perfect for those who wish to be just a short stroll away from all the amenities on offer, including the train station and sought after local schools.

## FEATURES

- Detached Two Bedroom Bungalow
- Large Living Room/Diner
- Breakfast Kitchen
- Easily Maintained Southern Aspect Garden
- Garage and Driveway
- Sought After Location
- Short Walk to Henley in Arden
- No Upward Chain