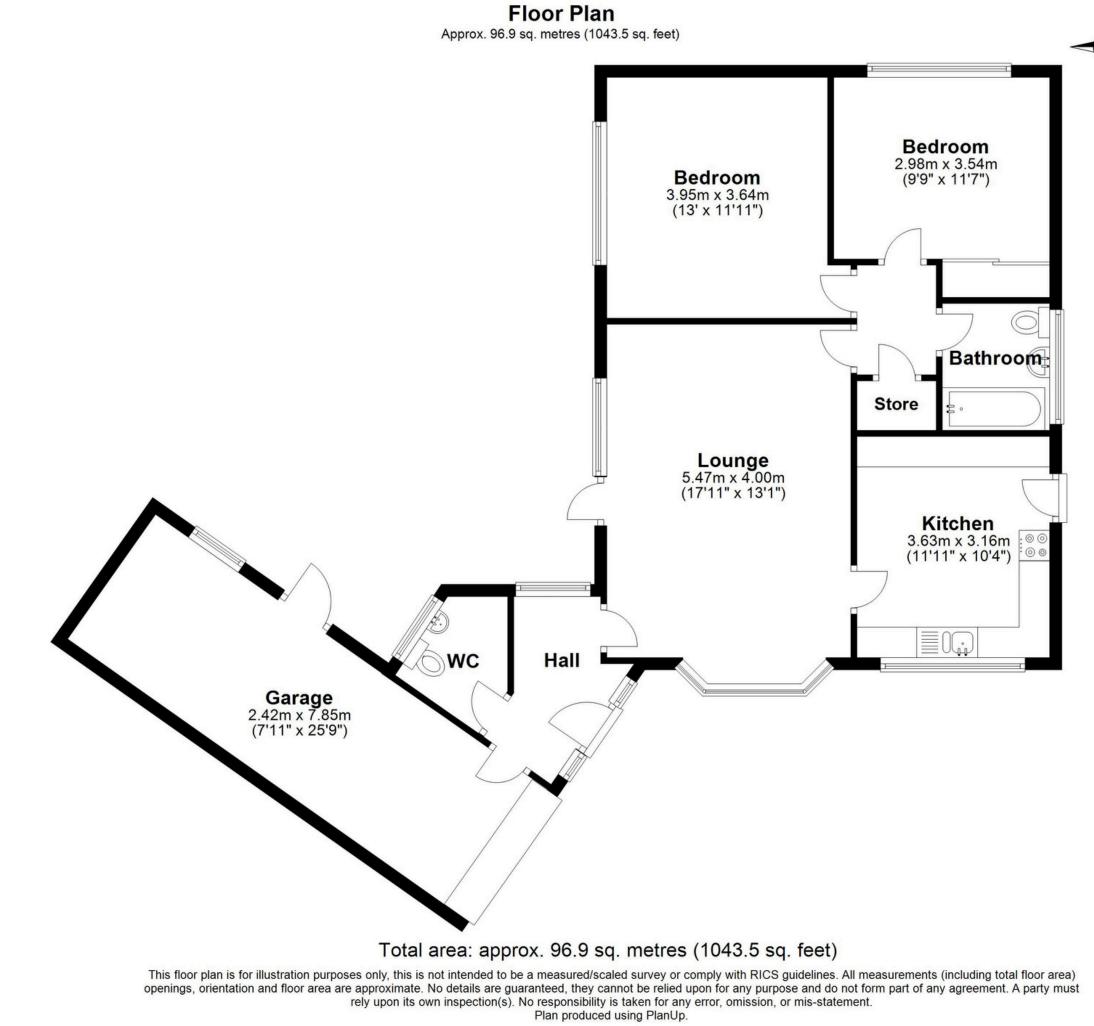

SCAN FOR MORE INFO SIZE - 1043 Sq Ft TENURE - Freehold COUNCIL TAX - Stratford Upon Avon District Council - E BROADBAND - Upload Max 220 Mbps Download Max 1000 Mbps MOBILE - EE Three O2 Vodaphone EPC - D PARKING - Garage and Driveway Parking FLOODRISK - Very Low SERVICES - Mains COVENANTS - N/A

## FEATURES

- Detached Two Bedroom Bungalow
- Large Living Room/Diner
- Breakfast Kitchen
- Easily Maintained Southern Aspect Garden
- Garage and Driveway
- Sought After Location
- Short Walk to Henley in Arden
- No Upward Chain