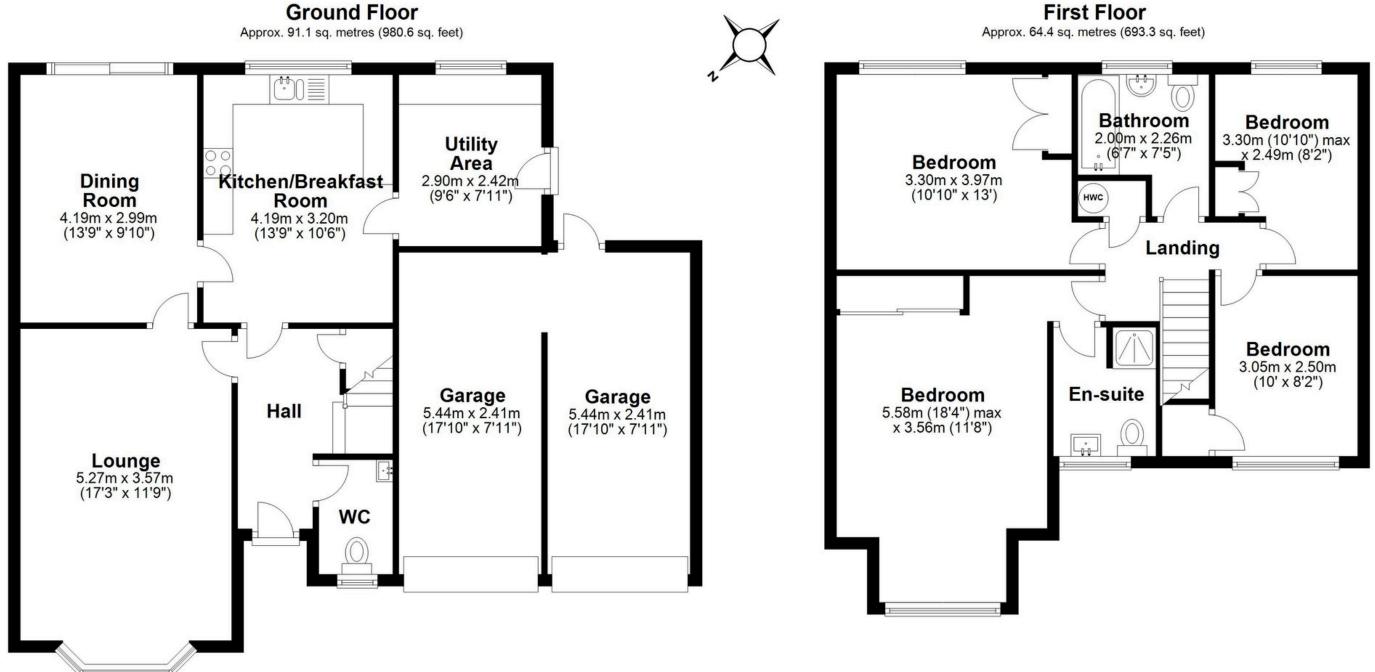

## Total area: approx. 155.5 sq. metres (1673.9 sq. feet)

This floor plan is for illustration purposes only, this is not intended to be a measured/scaled survey or comply with RICS guidelines. All measurements (including total floor area) openings, orientation and floor area are approximate. No details are guaranteed, they cannot be relied upon for any purpose and do not form part of any agreement. A party must rely upon its own inspection(s). No responsibility is taken for any error, omission, or mis-statement. Plan produced using PlanUp.