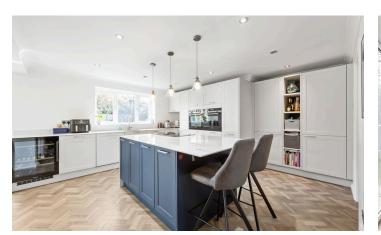

## 5 Boningale Way, Dorridge Purchase Price £825,000

Nestled in a quiet cul-de-sac within the prestigious Arden Academy catchment, 5 Boningale Way is a four-bedroom detached home boasting a spacious lounge, an extensively modernised kitchen diner, and a private garden. Ideal for families, it's just a short walk from Dorridge Station and local amenities.

## **FEATURES**

- Four Bedroom Detached House
- Spacious Through Lounge with Feature Fireplace
- Extended Modern Kitchen Living Diner
- Private Garden with Patio
- Detached Garage Partially Converted to Home Office/Games Room
- Separate Utility and Downstairs WC
- Within Arden Academy Catchment Area
- Walking Distance to Dorridge Station