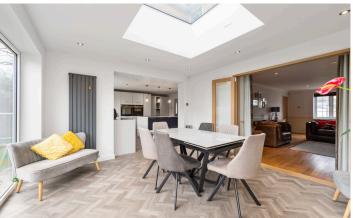

## 5 Boningale Way, Dorridge Purchase Price £825,000

Nestled in a quiet cul-de-sac within the prestigious Arden Academy catchment, 5 Boningale Way is a four-bedroom detached home boasting a spacious lounge, an extensively modernised kitchen diner, and a private garden. Ideal for families, it's just a short walk from Dorridge Station and local amenities.

## **FEATURES**

- Four Bedroom Detached House
- Spacious Through Lounge with Feature Fireplace
- Extended Modern Kitchen Living Diner
- Private Garden with Patio
- Detached Garage Partially Converted to Home Office/Games Room
- Separate Utility and Downstairs WC
- Within Arden Academy Catchment Area
- Walking Distance to Dorridge Station