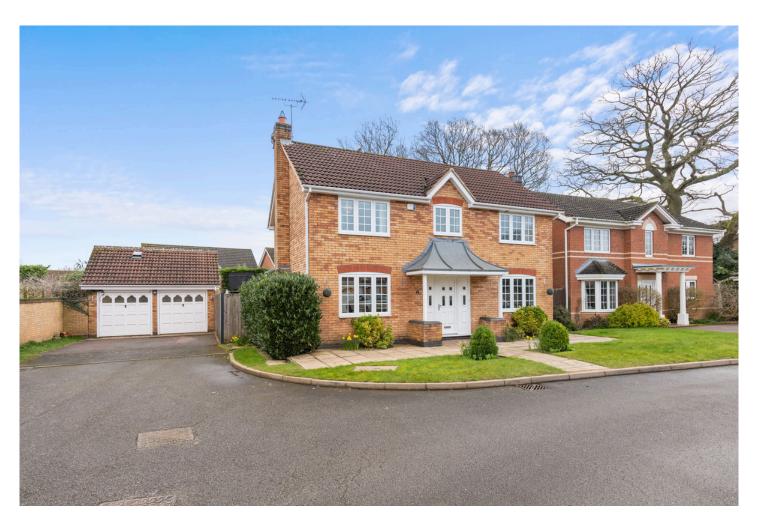

## 5 Boningale Way, Dorridge Purchase Price £825,000

Nestled in a quiet cul-de-sac within the prestigious Arden Academy catchment, 5 Boningale Way is a four-bedroom detached home boasting a spacious lounge, an extensively modernised kitchen diner, and a private garden. Ideal for families, it's just a short walk from Dorridge Station and local amenities.

## **FEATURES**

- Four Bedroom Detached House
- Spacious Through Lounge with Feature Fireplace
- Extended Modern Kitchen Living Diner
- Private Garden with Patio
- Detached Garage Partially Converted to Home Office/Games Room
- Separate Utility and Downstairs WC
- Within Arden Academy Catchment Area
- Walking Distance to Dorridge Station