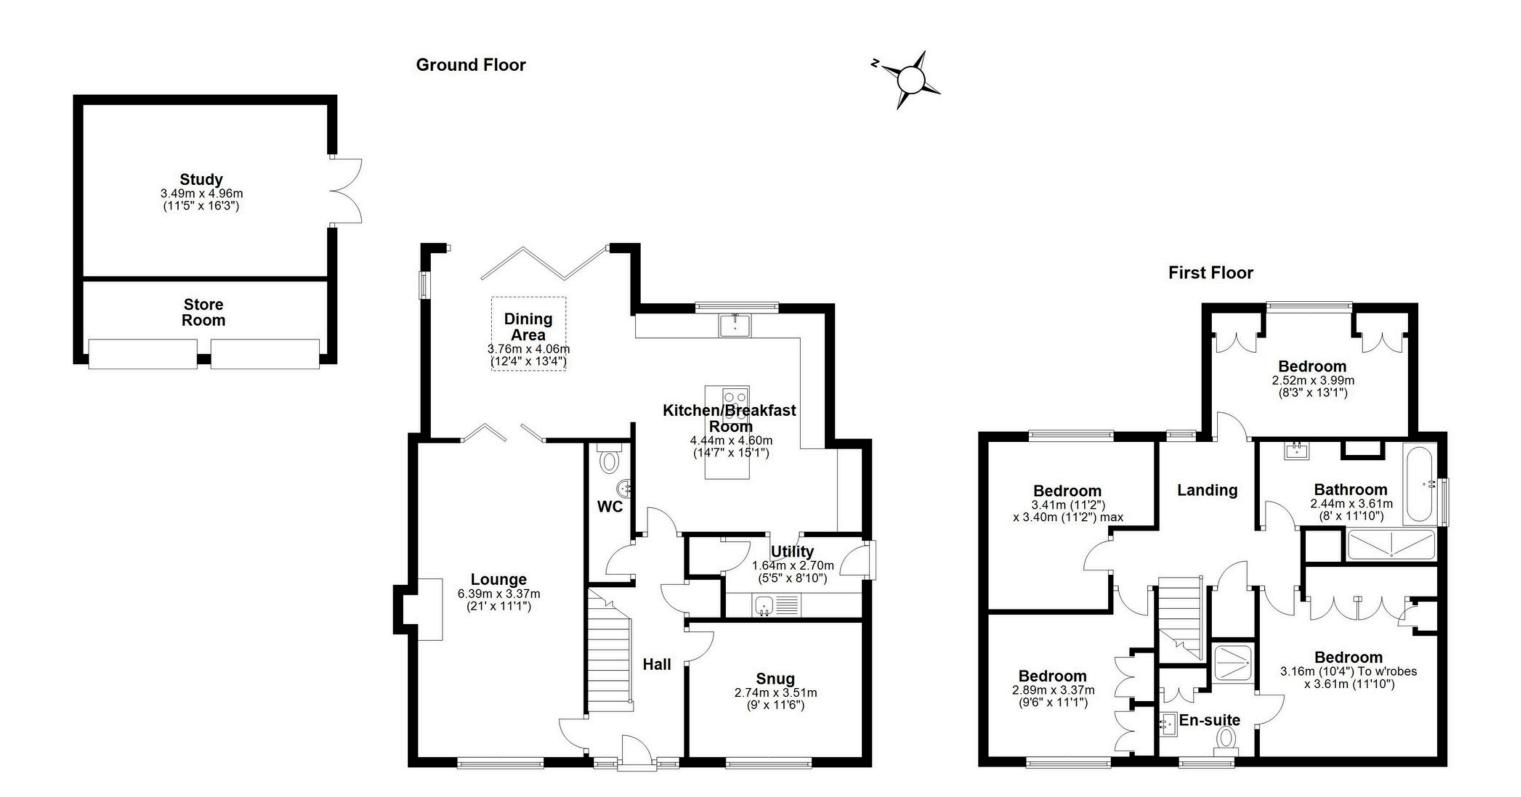

## **SCAN FOR MORE INFO**

**SIZE** - 1651 Sq Ft **TENURE** - Freehold

**COUNCIL TAX** - Solihull MBC - G **BROADBAND** - Upload Max 1000 Mbps Download Max 1000 Mbps

**MOBILE** - EE/O2/Vodaphone

**EPC** - C

**PARKING -** Double Garage & Off Road Parking

FLOODRISK - Very Low SERVICES - Mains COVENANTS - N/A

Are you an investor interested in expanding your portfolio?

**Call 01564 777 314 to provide your** investment criteria for alerts.

## **FEATURES**

- Four Bedroom Detached House
- Spacious Through Lounge with Feature Fireplace
- Extended Modern Kitchen Living Diner
- Private Garden with Patio
- Detached Garage Partially Converted to Home Office/Games Room
- Separate Utility and Downstairs WC
- Within Arden Academy Catchment Area
- Walking Distance to Dorridge Station