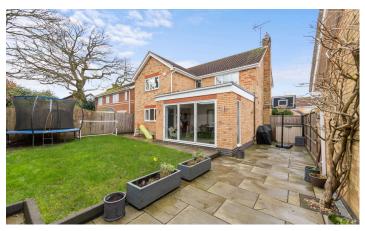

## 5 Boningale Way, Dorridge Purchase Price £825,000

Nestled in a quiet cul-de-sac within the prestigious Arden Academy catchment, 5 Boningale Way is a four-bedroom detached home boasting a spacious lounge, an extensively modernised kitchen diner, and a private garden. Ideal for families, it's just a short walk from Dorridge Station and local amenities.

## **FEATURES**

- Four Bedroom Detached House
- Spacious Through Lounge with Feature Fireplace
- Extended Modern Kitchen Living Diner
- Private Garden with Patio
- Detached Garage Partially Converted to Home Office/Games Room
- Separate Utility and Downstairs WC
- Within Arden Academy Catchment Area
- Walking Distance to Dorridge Station