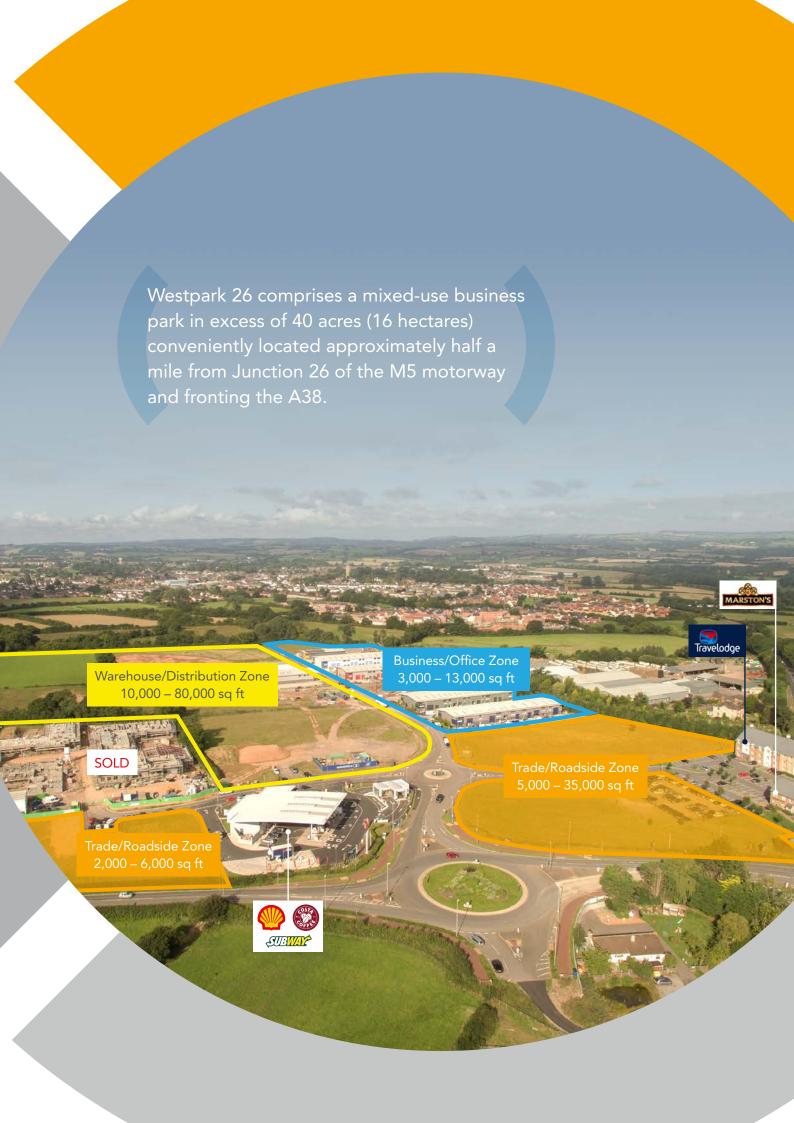

#### Trade/Roadside Zone

The Trade / Roadside Zone is a highly prominent opportunity providing shell units from 2,000 – 35,000 sq ft (186 - 3,252 sq m). Other surrounding occupiers include a Shell petrol filling station incorporating a Subway, Costa Coffee, Budgens, Travelodge hotel and Marston's public house.

#### Location

The Trade / Roadside Zone is located fronting the busy main arterial route A38 and half a mile from Junction 26 of the M5 motorway.