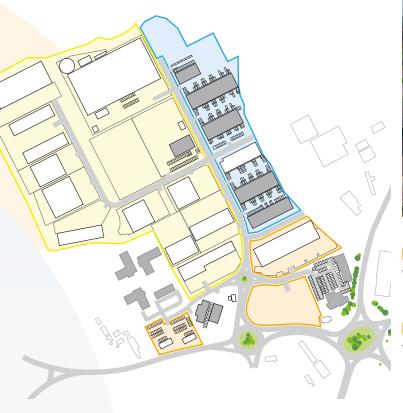

#### Trade/Roadside Zone

The Trade / Roadside Zone is a highly prominent opportunity providing shell units from 2,000 – 35,000 sq ft (186 - 3,252 sq m). Other surrounding occupiers include a Shell petrol filling station incorporating a Subway, Costa Coffee, Budgens, Travelodge hotel and Marston's public house.