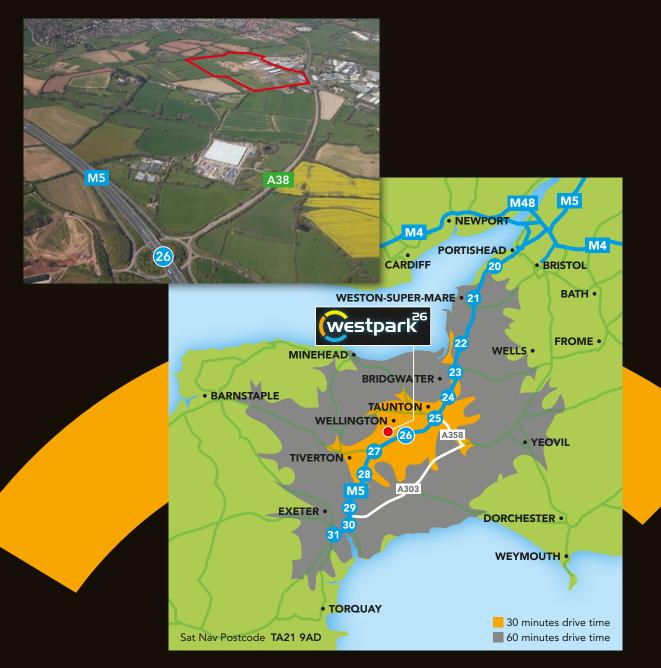

#### Location

The Trade / Roadside Zone is located fronting the busy main arterial route A38 and half a mile from Junction 26 of the M5 motorway.

### I Traffic Flow

Daily flows of traffic on the A38 West Buckland Road passing the Trade / Roadside Zone are approximately 16,000 vehicles per day.

### Demographics

Within a 15 minute drive time of Westpark 26 there is a population (aged 16 -64) of 52,747 within 39,041 households.

In addition the Taunton Deane Borough Council identifies Wellington as a focus for new housing with the allocation of 2,500 new dwellings of which a proportion are currently under construction.