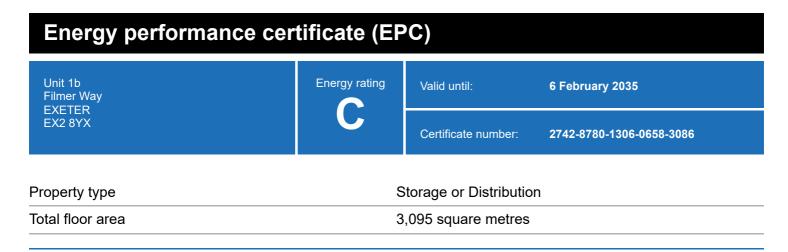

### **Energy rating and score**

This property's energy rating is C.

Properties get a rating from A+ (best) to G (worst) and a score.

The better the rating and score, the lower your property's carbon emissions are likely to be.