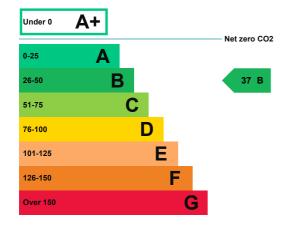

## **Energy rating and score**

This property's energy rating is B.

Properties get a rating from A+ (best) to G (worst) and a score.

The better the rating and score, the lower your property's carbon emissions are likely to be.

## Breakdown of this property's energy performance

| Main heating fuel                          | Grid Supplied Electricity       |
|--------------------------------------------|---------------------------------|
| Building environment                       | Heating and Natural Ventilation |
| Assessment level                           | 3                               |
| Building emission rate (kgCO2/m2 per year) | 8.87                            |
| Primary energy use (kWh/m2 per year)       | 94                              |