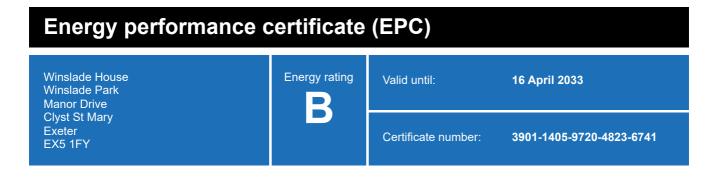

## **Energy rating and score**

This property's energy rating is B.

Properties get a rating from A+ (best) to G (worst) and a score.

The better the rating and score, the lower your property's carbon emissions are likely to be.