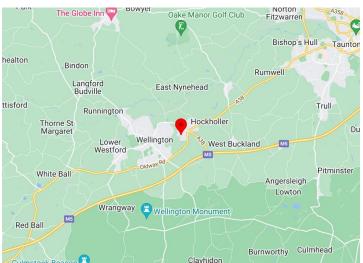

#### Location

Strategically situated near the A38 less than a mile for J26 of the M5 motorway, West Park offers seamless access to the south west and north to the M4 corridor and the Midlands. Bristol Airport is about 50 minutes away and Tiverton Parkway is a 15 minute drive. Funding has also been approved to reinstate Wellington Station as part of a wider project to create a Devon and Somerset Metro network.