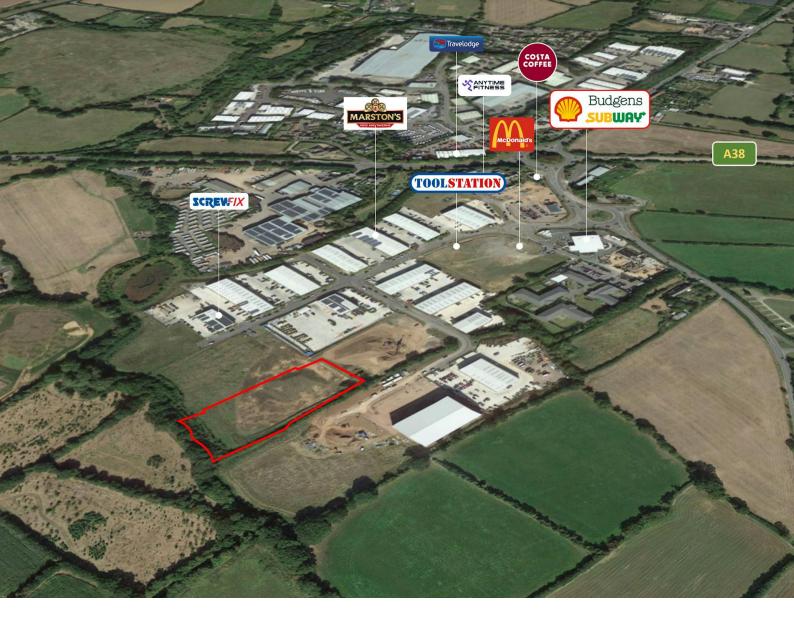

#### Plot O Westpark Chelston, Wellington, TA21 9AD

**2.19 Acres** 0.89 Hectares

#### Description

Two acres of development land available near the recent Westpark 26 development, which comprises a mixed-use business park in excess of 40 acres. A wide range of other businesses are on the park along with amenities, including Travelodge, The Skylark Pub, Costa and McDonald's drive-thru. There is a day-care nursery opposite the park entrance.

#### Location

Strategically situated near the A38 less than a mile for J26 of the M5 motorway, West Park offers seamless access to the south west and north to the M4 corridor and the Midlands. Bristol Airport is about 50 minutes away and Tiverton Parkway is a 15 minute drive. Funding has also been approved to reinstate Wellington Station as part of a wider project to create a Devon and Somerset Metro network.

#### Planning

The site has been granted planning permission under the following application number (ref 43/22/0002).

The Application provides for employment development use classes B2, B8, Class E Part G. For more information visit Somerset Council www.somerset.gov.