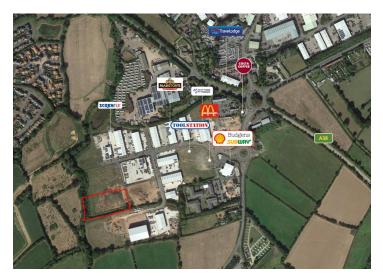

#### Plot O Westpark Chelston, Wellington, TA21 9AD

**2.19 Acres** 0.89 Hectares

#### Description

Two acres of development land available near the recent Westpark 26 development, which comprises a mixed-use business park in excess of 40 acres. A wide range of other businesses are on the park along with amenities, including Travelodge, The Skylark Pub, Costa and McDonald's drive-thru. There is a day-care nursery opposite the park entrance.

#### Location

Strategically situated near the A38 less than a mile for J26 of the M5 motorway, West Park offers seamless access to the south west and north to the M4 corridor and the Midlands. Bristol Airport is about 50 minutes away and Tiverton Parkway is a 15 minute drive. Funding has also been approved to reinstate Wellington Station as part of a wider project to create a Devon and Somerset Metro network.

#### Planning

The site has been granted planning permission under the following application number (ref 43/22/0002).

The Application provides for employment development use classes B2, B8, Class E Part G. For more information visit Somerset Council www.somerset.gov.