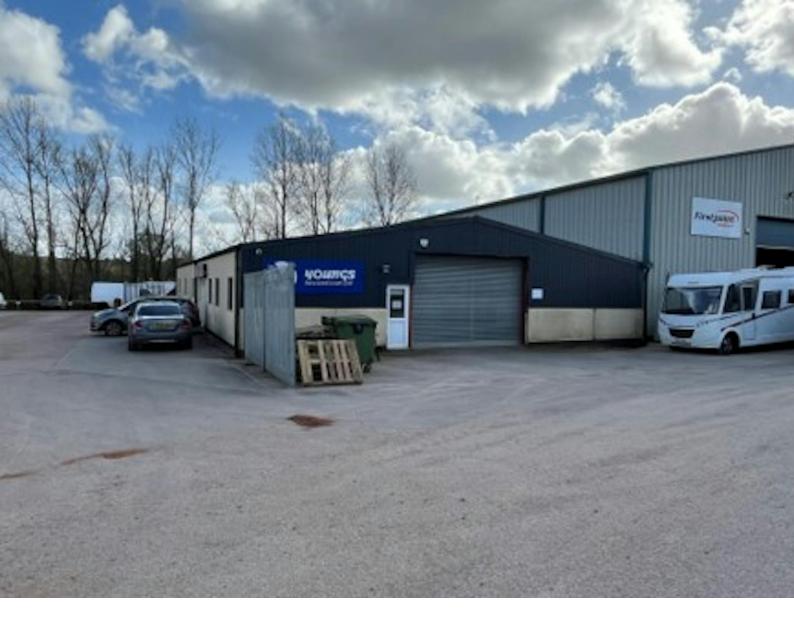

# Semi-detached Industrial Unit on Langlands Business Park To Let

- Steel portal frame with double skin profiled steel clad roof & block wall elevations
- Eaves height to underside of haunch of 2.5m
- 1 roller shutter loading door
- Internal warehouse, offices, welfare & production areas
- · Concrete surfaced external yard & parking area

# Unit N

Langlands Business Park, Uffculme, Cullompton, EX15 3DA