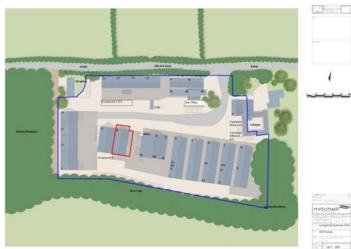

# Unit N

Langlands Business Park, Uffculme, Cullompton, EX15 3DA

#### Location

Located on Langlands Business Park, which ranges from 33 sq m to 1,393 sq m (350 sq ft to 15,000 sq ft) and offers functional units that will grow and develop with you as your business changes and progresses. The managers work closely with all of their tenants to create the type of modern, functional units they need for their businesses.

#### Accommodation

The accommodation comprises the following areas:

| Name   | sq ft | sq m   | Availability |
|--------|-------|--------|--------------|
| Ground | 4,698 | 436.46 | Available    |
| Total  | 4,698 | 436.46 |              |