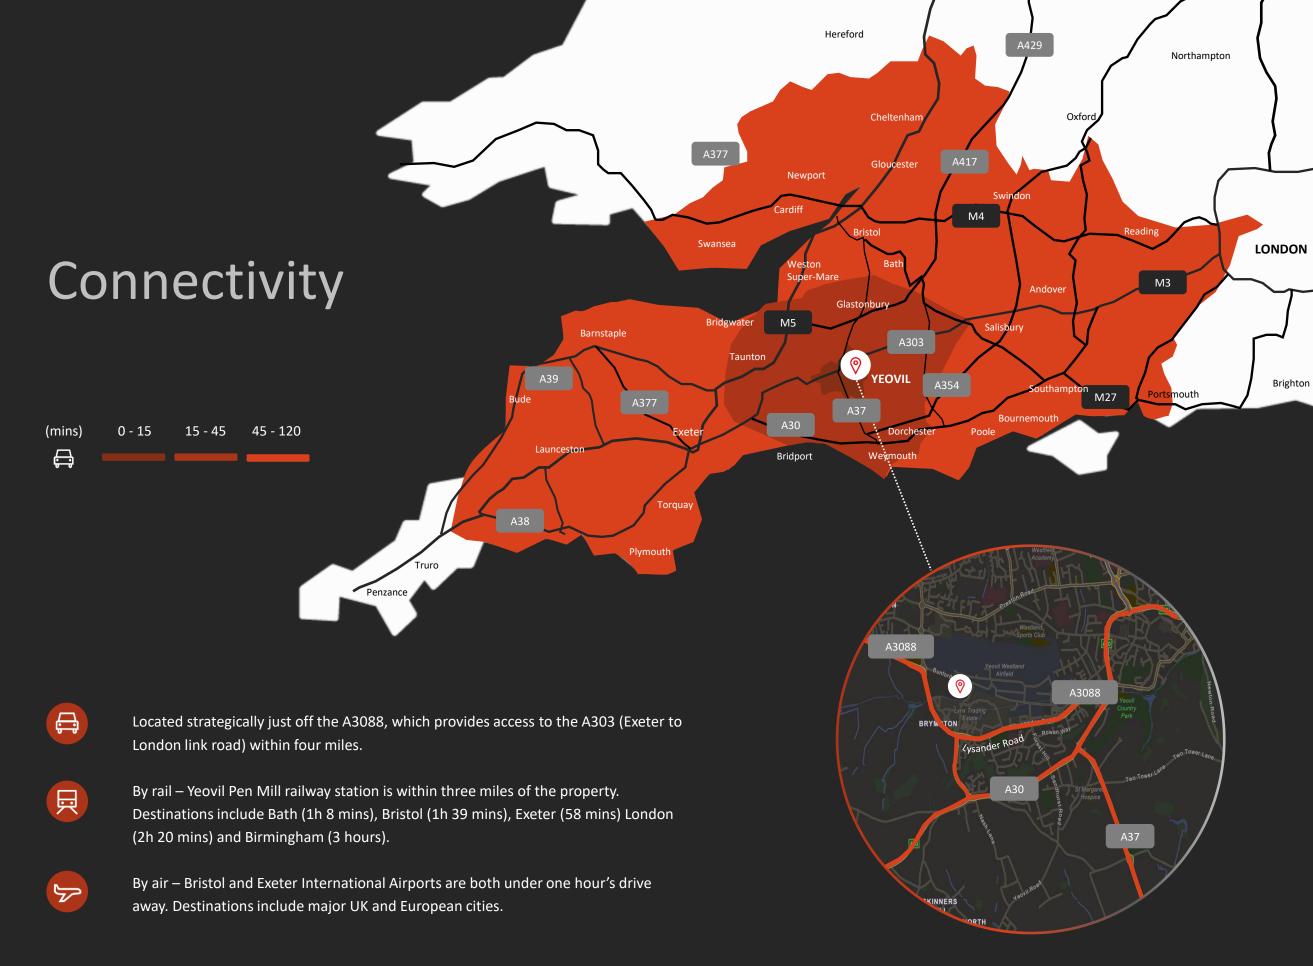

#### Location

Yeovil is Somerset's regional centre with a population of just under 50,000. Located 28 miles east of Taunton, 50 miles northeast of Exeter, 32 miles South of Bath, 21 miles north of Dorchester and 30 miles north of Weymouth.

Seafire Park is located on the Lynx Trading Estate, which is a large and popular industrial trading estate well positioned on the southwestern outskirts of Yeovil, just off the A3088, which provides access to the A303 (Exeter to London link road). Lynx Trading Estate wraps around the Leonardo helicopter manufacturing facility, which has over 2,800 employees on site.