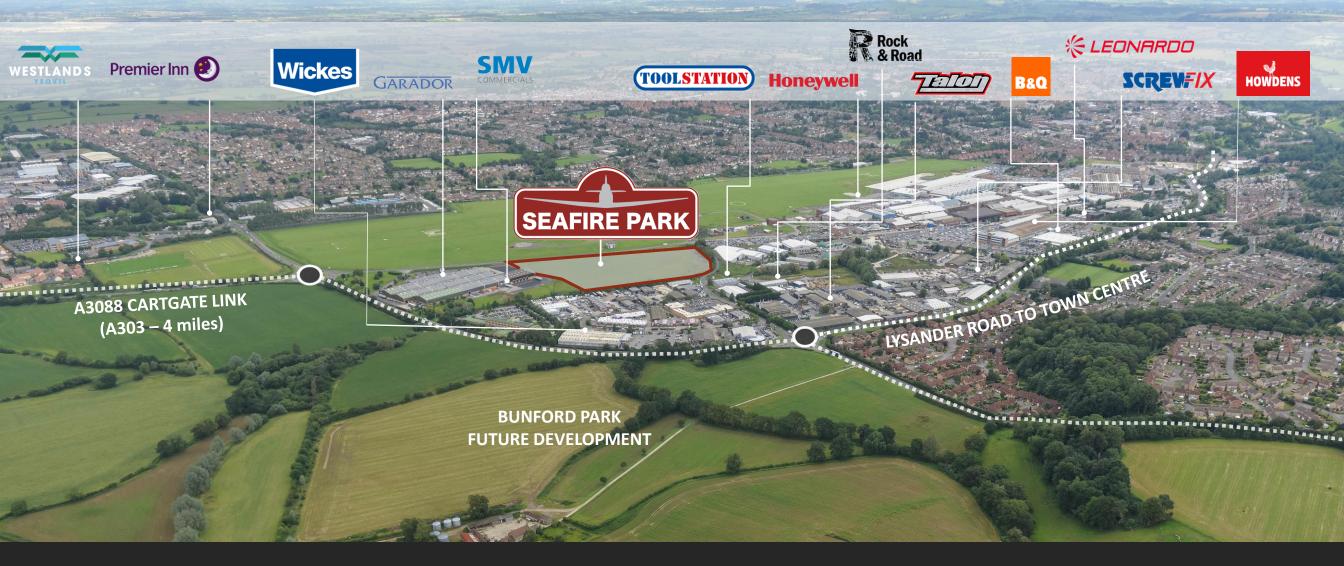

Seafire Park is located on the Lynx Trading Estate, which is a large and popular industrial trading estate well positioned on the southwestern outskirts of Yeovil, just off the A3088, which provides access to the A303 (Exeter to London link road). Lynx Trading Estate wraps around the Leonardo helicopter manufacturing facility, which has over 2,800 employees on site.

To the north of the site is the iAero Centre, which is an aerospace research, design and innovation facility.