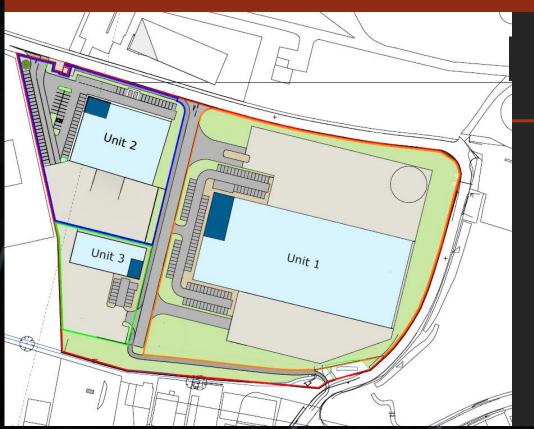

|             |      |         | Unit 1     |         | Unit 2  |         | Unit 3  |
|-------------|------|---------|------------|---------|---------|---------|---------|
| Plot        |      | 6.94 Ac | 2.81<br>Ha | 2.33 Ac | 0.94 Ha | 0.93 Ac | 0.38 Ha |
|             |      | Sq ft   | Sq m       | Sq ft   | Sq m    | Sq ft   | Sq m    |
| Warehous    | se   | 92,600  | 8,603      | 28,900  | 2,685   | 11,300  | 1,050   |
| First Floor | r    | 4,600   | 427        | 1,800   | 167     | 1,100   | 102     |
| Total       |      | 97,200  | 9,030      | 30,700  | 2,852   | 12,400  | 1,152   |
| Loading D   | ocks |         | 12         |         | 3       |         |         |
| Level Acce  | ess  |         | 3          |         | 2       |         | 2       |
| Car Parkin  | ng   |         | 96         |         | 82      |         | 14      |