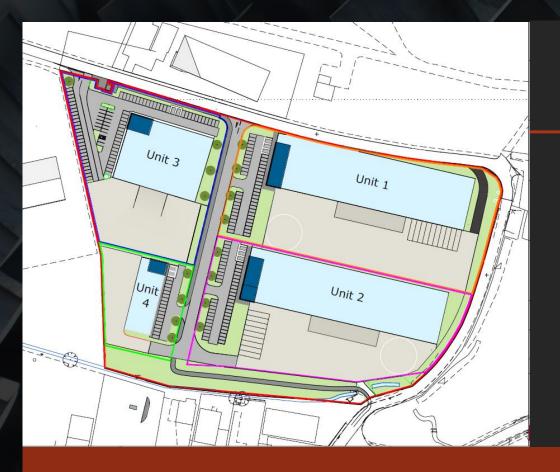

## LYNX TRADING ESTATE

Plans

Option A

Option B

|               |        | Unit 1  |         | Unit 2  |         | Unit 3  |         | Unit 4  |
|---------------|--------|---------|---------|---------|---------|---------|---------|---------|
| Plot          | 3.6 Ac | 1.46 Ha | 3.32 Ac | 1.35 Ha | 2.33 Ac | 0.94 Ha | 0.94 Ac | 0.38 Ha |
|               | Sq ft  | Sq m    | Sq ft   | Sq m    | Sq ft   | Sq m    | Sq ft   | Sq m    |
| Warehouse     | 54,500 | 5,063   | 54,500  | 5,063   | 29,000  | 2,694   | 10,000  | 929     |
| First Floor   | 3,270  | 304     | 3,270   | 304     | 1,800   | 167     | 1,000   | 93      |
| Total         | 57,770 | 5,367   | 57,770  | 5,367   | 30,800  | 2,861   | 11,000  | 1,022   |
| Loading Docks |        | 10      |         | 10      |         | 3       |         |         |
| Level Access  |        | 2       |         | 2       |         | 2       |         | 2       |
| Car Parking   |        | 51      |         | 51      |         | 82      |         | 20      |
|               |        |         |         |         |         |         |         |         |