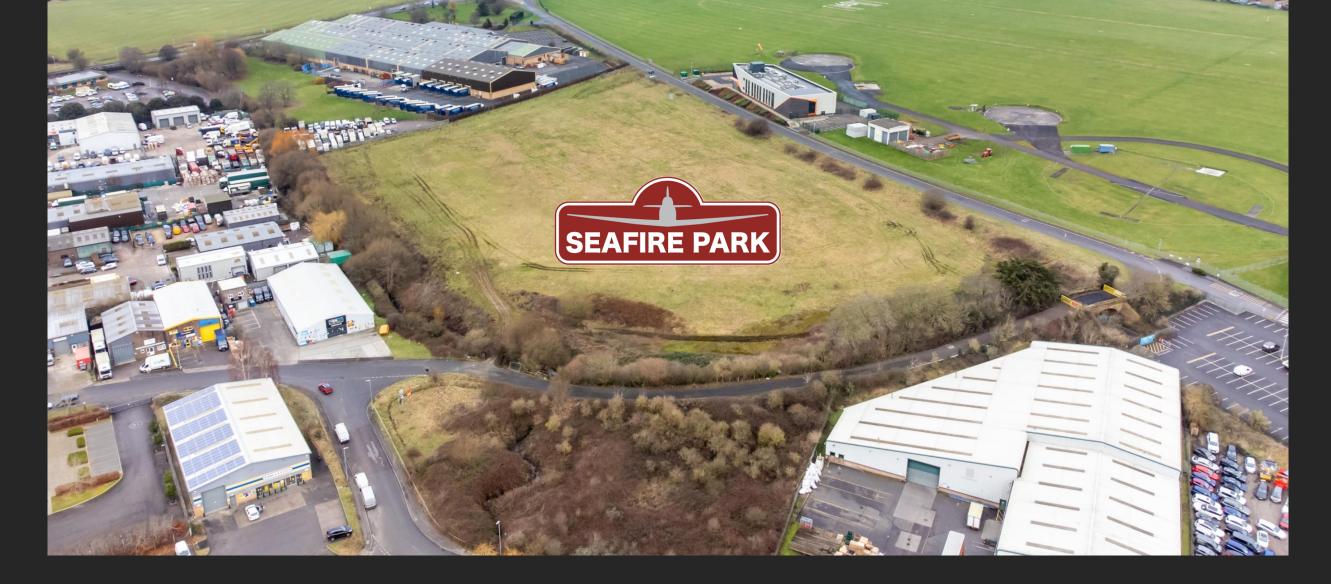

Seafire Park is located on the Lynx Trading Estate, which is a large and popular industrial trading estate well positioned on the southwestern outskirts of Yeovil, just off the A3088, which provides access to the A303 (Exeter to London link road). Lynx Trading Estate wraps around the Leonardo helicopter manufacturing facility, which has over 2,800 employees on site.

To the north of the site is the iAero Centre, which is an aerospace research, design and innovation facility.

### Description

The site is 10 acres in total, is greenfield and slightly slopes to the south. All mains services are connected. Highway access is from Bunford Lane, or could also be taken from Watercombe Lane STP.