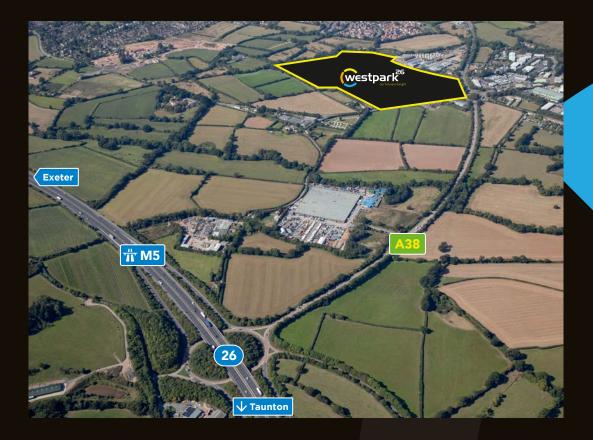

### LOCATION

Westpark 26 is conveniently located 0.5 miles from Junction 26 of the M5 motorway and 1.5 miles from Wellington town centre.

The business park fronts onto the busy A38 arterial route with passing traffic flows of approximately 16,000 vehicles per day. The mainline railway station is in central Taunton approximately 6 miles away. The nearest international airport is Exeter, 30 miles south.