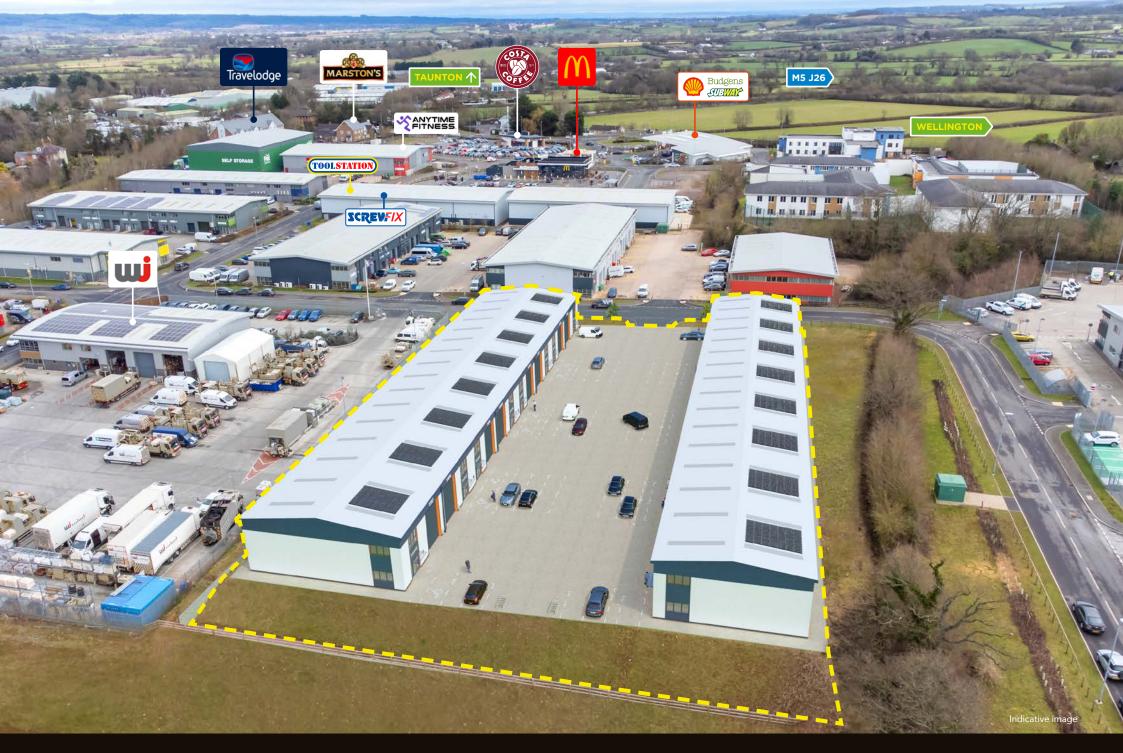

### LOCATION

Westpark 26 is conveniently located 0.5 miles from Junction 26 of the M5 motorway and 1.5 miles from Wellington town centre.

The business park fronts onto the busy A38 arterial route with passing traffic flows of approximately 16,000 vehicles per day. The mainline railway station is in central Taunton approximately 6 miles away. The nearest international airport is Exeter, 30 miles south.

The drive-time map to the right shows the connectivity to Westpark 26

Summerfield is an established property development company with a longstanding reputation for developing a range of commercial property, managing and maintaining a diverse and growing property portfolio, and building and selling quality new homes throughout the South West.