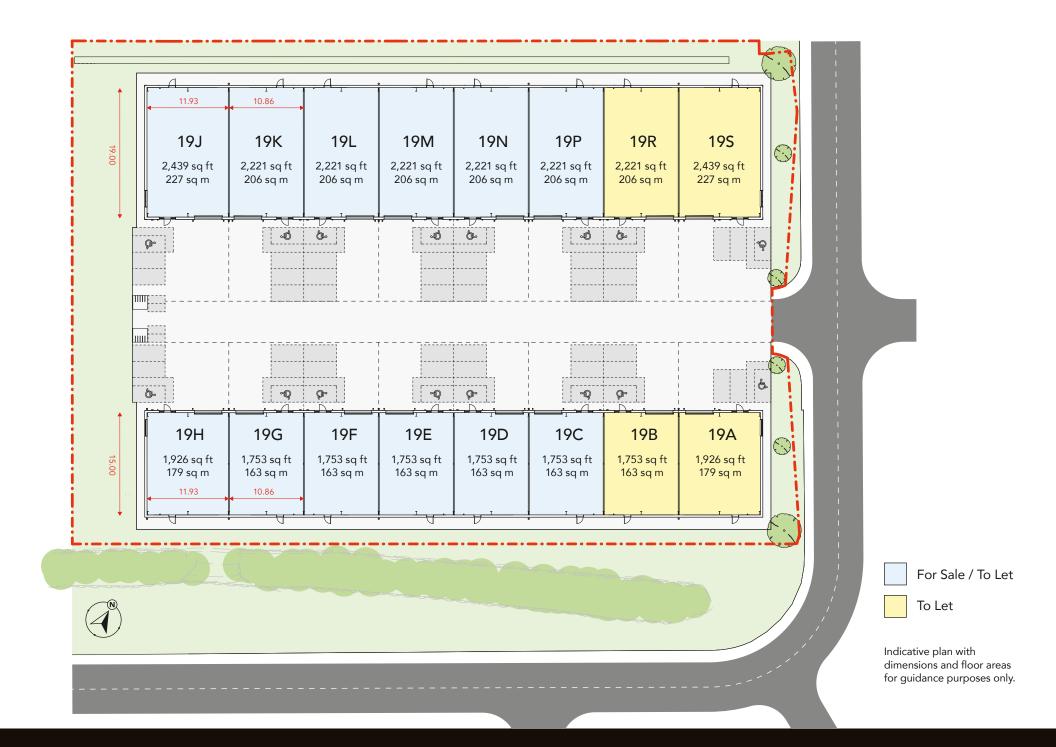

## **NEW-BUILD UNITS**

PLOT 19 WESTPARK 26 CHELSTON WELLINGTON SOMERSET TA21 9AD

**FROM 1,755 – 32,578 SQ FT** (163 – 3,026 SQ M)

Two facing terraces of new build quality and energy efficient accommodation suitable for a

### www.westpark26.co.uk

91

19G

Eaves height of 6.5m

3-Phase power to each unit

Å

Allocated parking

Concrete yard

Choice of locations

for WC's (WC's an

optional extra)

SIGNAGE

۰

Windows on ground and first floor level

insulated electric

Up and over

loading doors

glazed canopy