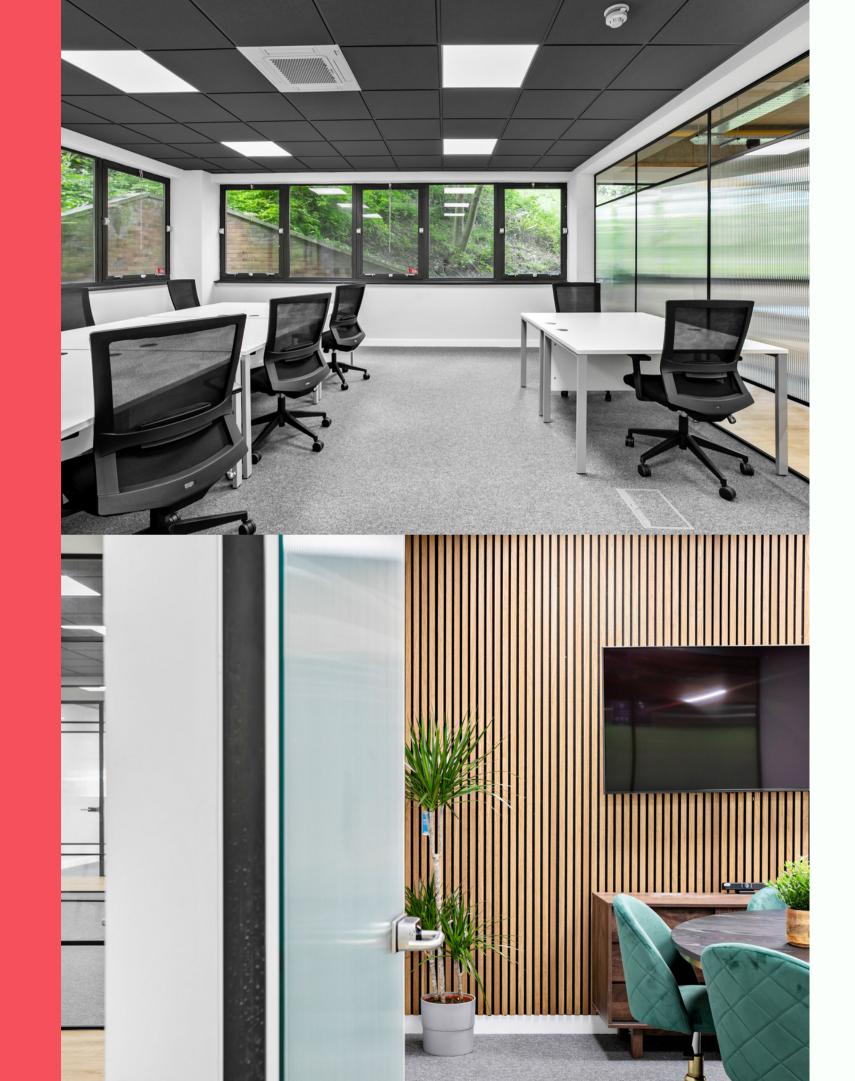

### THE APEX PLYMOUTH

Just a stones throw from Derriford Hospital in Plymouth, The Apex is in the heart of the Science and Techonology Park, positioned in a private setting amoungst the trees. The offices are light, carefully considered for different ways of working and break out spaces for you to meet, collaborate and get down to business.

#### Brand new offices

Launched in Spring 2022, our spaces are modern, functional and professional. Featuring functional design, modern colour schemes and stylish, ergonomic furniture.

Contemporary, ergonomic desks and chairs, if required, at no additional cost.

Access to our 2 onsite meeting and conference rooms

Shower facilities, hairdryers and dyson accessories

Extremely well connected to Plymouth by car and bus.