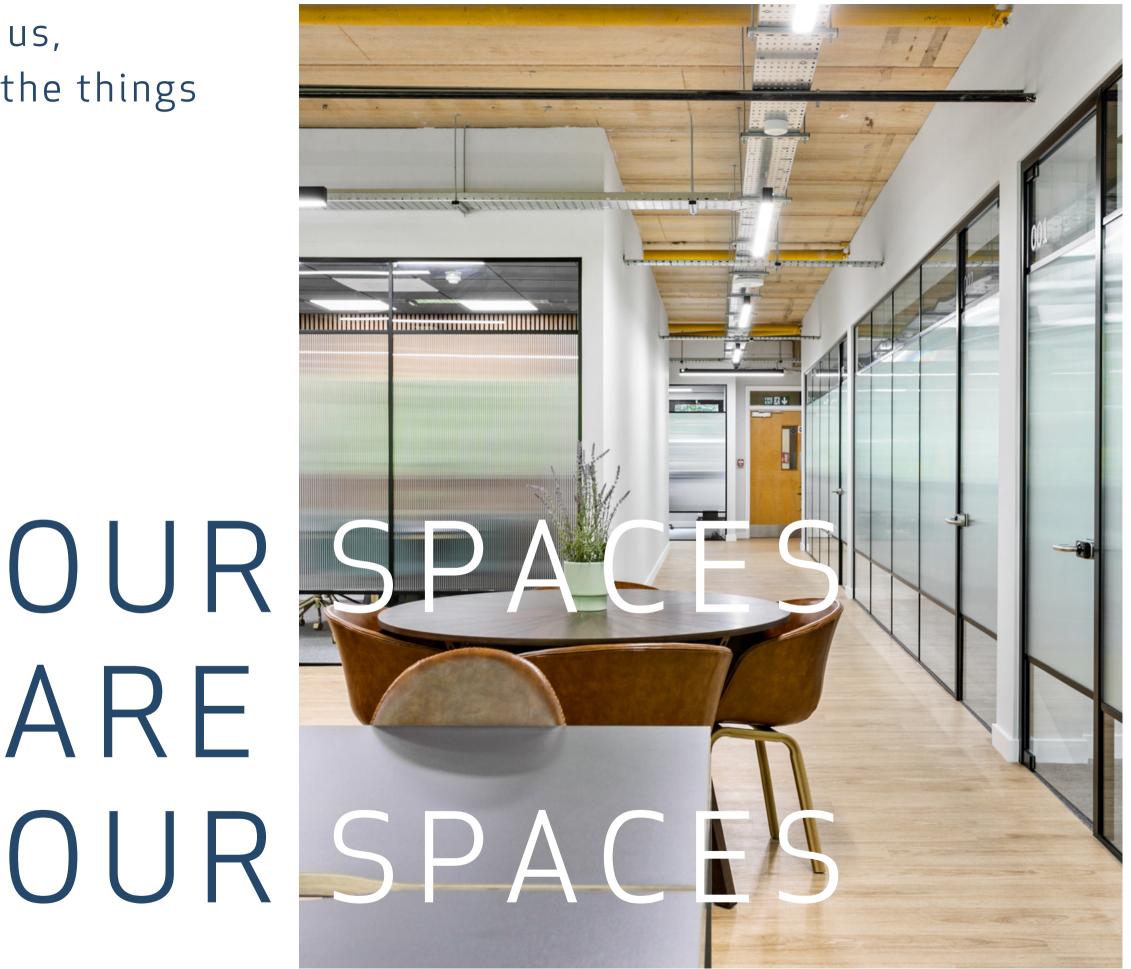

### THE APEX PLYMOUTH

Just a stones throw from Derriford Hospital in Plymouth, The Apex is in the heart of the Science and Techonology Park, positioned in a private setting amoungst the trees. The offices are light, carefully considered for different ways of working and break out spaces for you to meet, collaborate and get down to business.

#### Brand new offices

Launched in Spring 2022, our spaces are modern, functional and professional. Featuring functional design, modern colour schemes and stylish, ergonomic furniture.