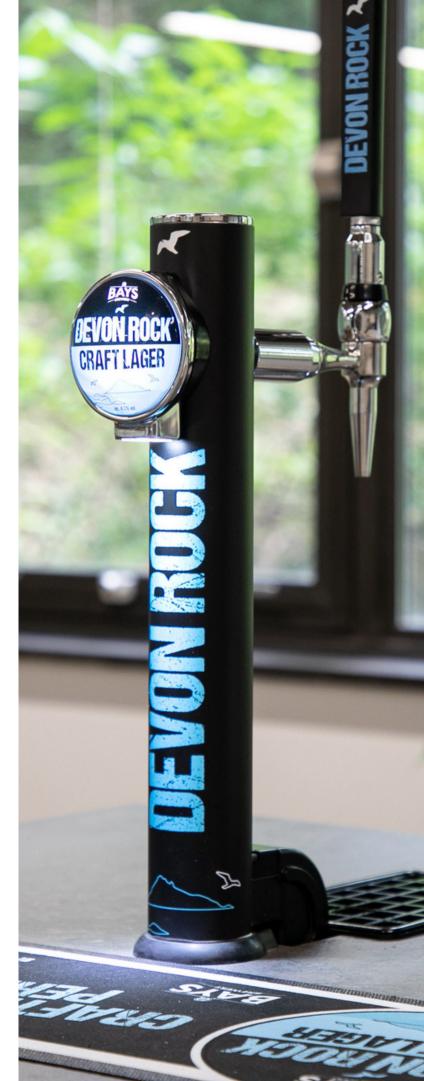

Free locally-roasted coffee, a selection of tea and dairy & non-dairy milk

Free Beer Fridays in our Members Hub. Pour yourself a pint from our Devon Rock beer tap.

Discounts and offers in selected local independent businesses as part of your Venaspace membership