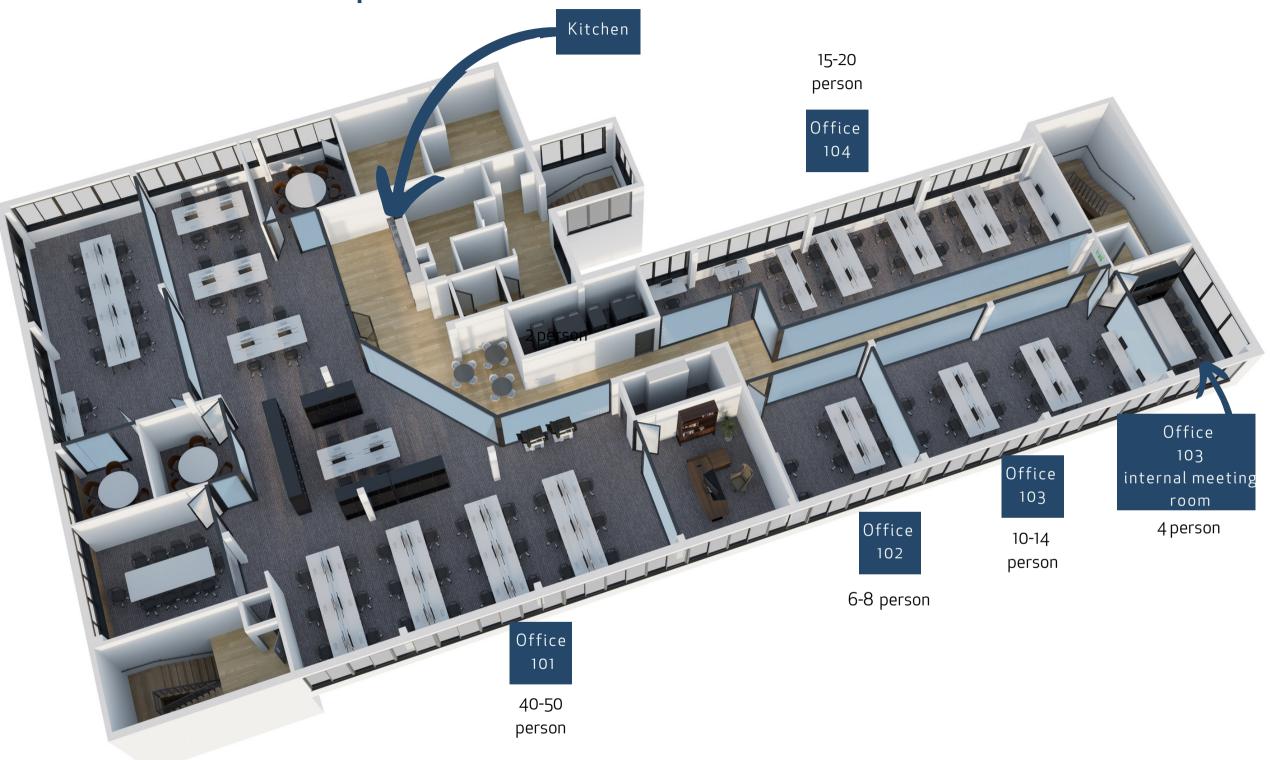

nd a monitoring system giving you peace of mind



Free locally-roasted coffee, a selection of tea and dairy & non-dairy milk



Free Beer Fridays in our Members Hub. Pour yourself a pint from our Devon Rock beer tap.



Discounts and offers in selected local independent businesses as part of your Venaspace membership



Contemporary, ergonomic desks and chairs, if required, at no additional cost.



Access to our 2 onsite meeting and conference rooms



Shower facilities, hairdryers and dyson accessories



Extremely well connected to Plymouth by car and bus.



Fast, Free and Secure WiFi. Dedicated access to 1GB Leased Line available on request,



Unlimited access to Members Hub onsite



Carefully considered office design for different working patterns





#### First Floor, The Apex



# Book a viewing

Venaspace Plymouth The Apex

Derriford Business Park, Brest Road, Plymouth, PL6 5FL

> Phone Number 01752 466611

Email Address

owain@venaspace.com