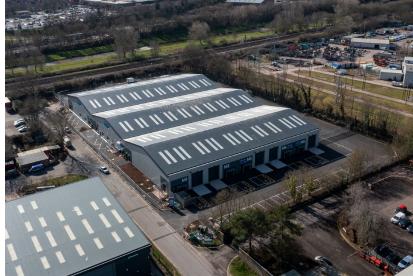

Block M comprises 7 newly refurbished units. Each property has warehouse, office space and WC facilities. Approx eaves height of 6 metres. M6 & M7 both benefit from secure yards.

| DESTINATION         | DISTANCE  |
|---------------------|-----------|
| London              | 165 miles |
| Bristol             | 49 miles  |
| Bristol Airport     | 37 miles  |
| M4/M5 Interchange   | 49 miles  |
| Exeter              | 40 miles  |
| Taunton Town Centre | 2 miles   |
| M5 J.25             | 2 miles   |