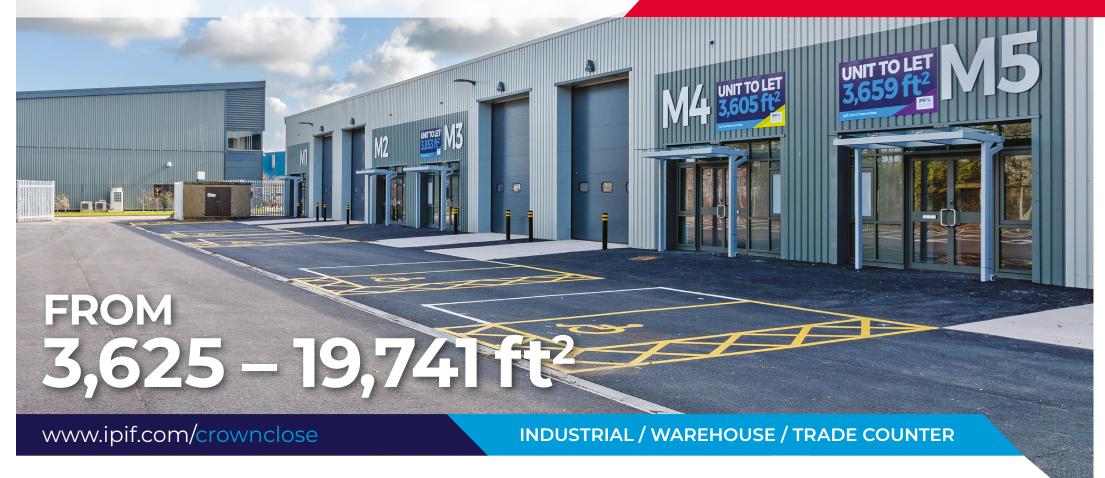

# NEWLY REFURBISHED UNITS TO LET

AVAILABLE NOW

FLEXIBLE
UNIT SIZES

IBLE ESTABLISHED SIZES LOCATION

UNITS M1-7 CROWN CLOSE CROWN INDUSTRIAL ESTATE, TAUNTON, TA2 8RX

# UNITS M1-7 CROWN CLOSE CROWN INDUSTRIAL ESTATE, TAUNTON, TA2 8RX

Block M comprises 7 newly refurbished units. Each property has warehouse, office space and WC facilities. Approx eaves height of 6 metres. M6 & M7 both benefit from secure yards.

| DESTINATION         | DISTANCE  |
|---------------------|-----------|
| London              | 165 miles |
| Bristol             | 49 miles  |
| Bristol Airport     | 37 miles  |
| M4/M5 Interchange   | 49 miles  |
| Exeter              | 40 miles  |
| Taunton Town Centre | 2 miles   |
| M5 J.25             | 2 miles   |