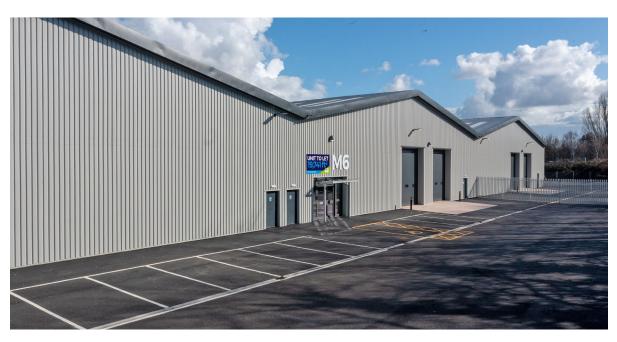

Block M comprises 7 newly refurbished units. Each property has warehouse, office space and WC facilities. Approx eaves height of 6 metres. M6 & M7 both benefit from secure yards.

| DESTINATION         | DISTANCE  |
|---------------------|-----------|
| London              | 165 miles |
| Bristol             | 49 miles  |
| Bristol Airport     | 37 miles  |
| M4/M5 Interchange   | 49 miles  |
| Exeter              | 40 miles  |
| Taunton Town Centre | 2 miles   |
| M5 J.25             | 2 miles   |

| UNIT M6          | M²      | FT²    |
|------------------|---------|--------|
| Warehouse        | 1,642.8 | 17,683 |
| Office / Welfare | 191.2   | 2,058  |
| TOTAL            | 1,834.0 | 19,741 |

| UNIT M7                | M²    |  |
|------------------------|-------|--|
| Warehouse LET TO BIFFA |       |  |
| Office / Welf          | 194.5 |  |
| TOTAL                  |       |  |