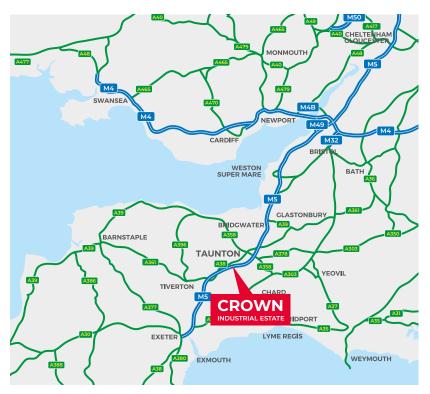

#### **LOCATION**

Crown Industrial Estate is located off the Priorswood Road, some two miles north east of Taunton Town Centre

The industrial estate benefits from excellent transport links with Junction 25 of the M5 motorway approximately two miles to the south east via the A358. Other occupiers include Screwfix, DHL and City Electrical Factors.

Block M comprises 7 newly refurbished units. Each property has warehouse, office space and WC facilities. Approx eaves height of 6 metres. M6 & M7 both benefit from secure yards.

| DESTINATION         | DISTANCE  |
|---------------------|-----------|
| London              | 165 miles |
| Bristol             | 49 miles  |
| Bristol Airport     | 37 miles  |
| M4/M5 Interchange   | 49 miles  |
| Exeter              | 40 miles  |
| Taunton Town Centre | 2 miles   |
| M5 J.25             | 2 miles   |