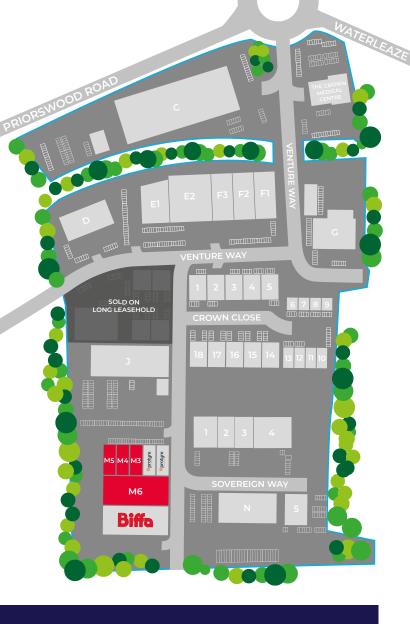

#### **LOCATION**

Crown Industrial Estate is located off the Priorswood Road, some two miles north east of Taunton Town Centre

The industrial estate benefits from excellent transport links with Junction 25 of the M5 motorway approximately two miles to the south east via the A358. Other occupiers include Screwfix, DHL and City Electrical Factors.

Block M comprises 7 newly refurbished units. Each property has warehouse, office space and WC facilities. Approx eaves height of 6 metres. M6 & M7 both benefit from secure yards.

| DESTINATION         | DISTANCE  |
|---------------------|-----------|
| London              | 165 miles |
| Bristol             | 49 miles  |
| Bristol Airport     | 37 miles  |
| M4/M5 Interchange   | 49 miles  |
| Exeter              | 40 miles  |
| Taunton Town Centre | 2 miles   |
| M5 J.25             | 2 miles   |