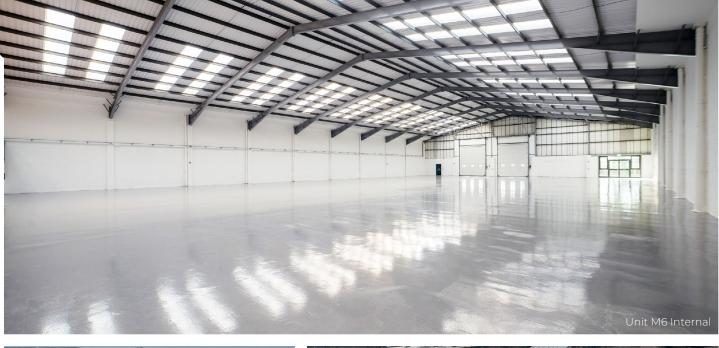

| UNIT M6          | M²      | FT²    |
|------------------|---------|--------|
| Warehouse        | 1,642.8 | 17,683 |
| Office / Welfare | 191.2   | 2,058  |
| TOTAL            | 1,834.0 | 19,741 |

| UNIT M7                | M²    |  |
|------------------------|-------|--|
| Warehouse LET TO BIFFA |       |  |
| Office / Welf          | 194.5 |  |
| TOTAL                  |       |  |