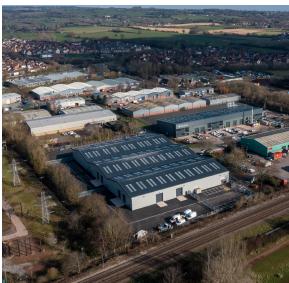

#### **LOCATION**

Crown Industrial Estate is located off the Priorswood Road, some two miles north east of Taunton Town Centre

The industrial estate benefits from excellent transport links with Junction 25 of the M5 motorway approximately two miles to the south east via the A358. Other occupiers include Screwfix, DHL and City Electrical Factors.

Block M comprises 7 newly refurbished units. Each property has warehouse, office space and WC facilities. Approx eaves height of 6 metres. M6 & M7 both benefit from secure yards.

| DESTINATION         | DISTANCE  |
|---------------------|-----------|
| London              | 165 miles |
| Bristol             | 49 miles  |
| Bristol Airport     | 37 miles  |
| M4/M5 Interchange   | 49 miles  |
| Exeter              | 40 miles  |
| Taunton Town Centre | 2 miles   |
| M5 J.25             | 2 miles   |