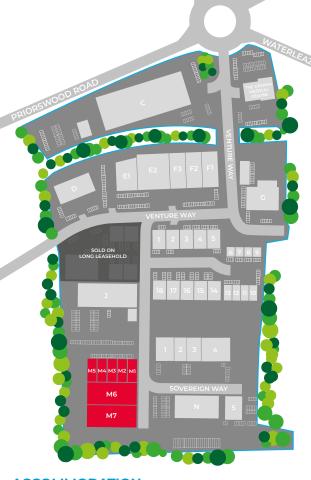

# **UNITS M1-7** CROWN CLOSE CROWN INDUSTRIAL ESTATE, TAUNTON, TA2 8QY

- 38,960 ft<sup>2</sup>

### **BLOCK M** CROWN CLOSE CROWN INDUSTRIAL ESTATE, TAUNTON, TA2 8QY

### ACCOMMODATION

| UNIT                       | M²    | FT <sup>2</sup> |
|----------------------------|-------|-----------------|
| M1                         | 320   | 3,445           |
| M2                         | 340   | 3,660           |
| М3                         | 340   | 3,660           |
| M4                         | 312   | 3,360           |
| М5                         | 320   | 3,445           |
| М6                         | 1,810 | 19,480          |
| M7                         | 1,810 | 19,480          |
| <b>TOTAL</b> (GIA Approx.) | 5,252 | 56,530          |