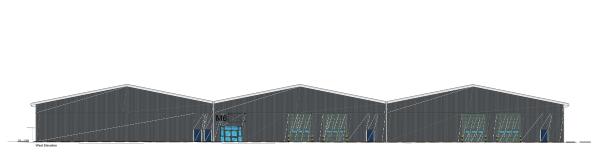

#### **PROPOSED ELEVATIONS**

Block M comprises 7 newly refurbished units. Each property will have warehouse, office space and WC facilities. Approx eaves height of 6 metres. M6 & M7 both benefit from secure yards.

The refurbishment includes new roofs, electric loading doors and office accommodation. There will be mains utilities connected to all units.