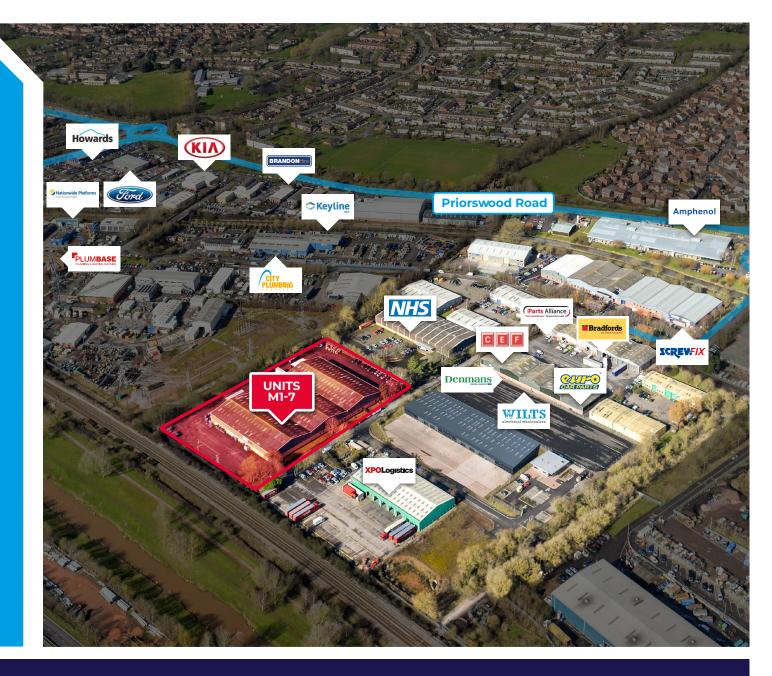

### LOCATION

Crown Industrial Estate is located off the Priorswood Road, some two miles north east of Taunton Town Centre.

The industrial estate benefits from excellent transport links with Junction 25 of the M5 motorway approximately two miles to the south east via the A358. Other occupiers include Screwfix, DHL and City Electrical Factors.