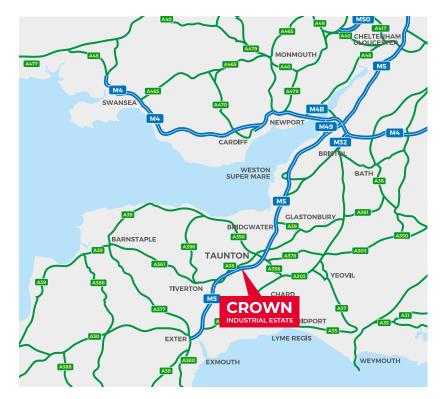

### LOCATION

Crown Industrial Estate is located off the Priorswood Road, some two miles north east of Taunton Town Centre.

The industrial estate benefits from excellent transport links with Junction 25 of the M5 motorway approximately two miles to the south east via the A358. Other occupiers include Screwfix, DHL and City Electrical Factors.