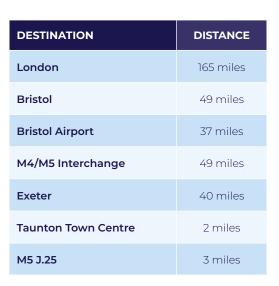

### LOCATION

Crown Industrial Estate is located off the Priorswood Road, some two miles north east of Taunton Town Centre.

The industrial estate benefits from excellent transport links with Junction 25 of the M5 motorway approximately two miles to the south east via the A358. Other occupiers include Screwfix, DHL and City Electrical Factors.