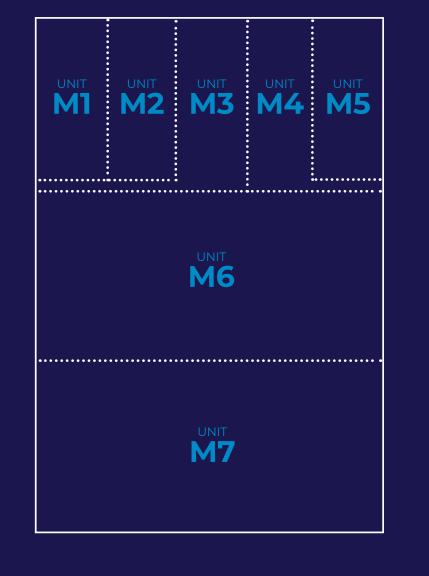

Block M comprises 7 newly refurbished units. Each property will have warehouse, office space and WC facilities. Approx eaves height of 6 metres. M6 & M7 both benefit from secure yards.

The refurbishment includes new roofs, electric loading doors and office accommodation. There will be mains utilities connected to all units.

#### **SPECIFICATION**

- Newly refurbished
- New roofs
- New office space
- Electric loading doors
- Flexible unit sizes available
- Secure yards to M6 & M7
- · 24/7 access
- 6m eaves height
- Separate pedestrian entrances for M6 & M7

### ACCOMMODATION

| UNIT                       | M²    | FT <sup>2</sup> |
|----------------------------|-------|-----------------|
| M1                         | 320   | 3,445           |
| M2                         | 340   | 3,660           |
| М3                         | 340   | 3,660           |
| M4                         | 312   | 3,360           |
| М5                         | 320   | 3,445           |
| М6                         | 1,810 | 19,480          |
| M7                         | 1,810 | 19,480          |
| <b>TOTAL</b> (GIA Approx.) | 5,252 | 56,530          |