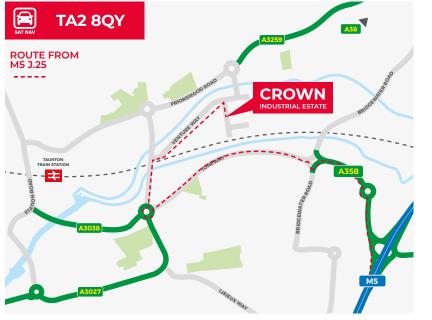

### LOCATION

Crown Industrial Estate is located off the Priorswood Road, some two miles north east of Taunton Town Centre.

The industrial estate benefits from excellent transport links with Junction 25 of the M5 motorway approximately two miles to the south east via the A358. Other occupiers include Screwfix, DHL and City Electrical Factors.