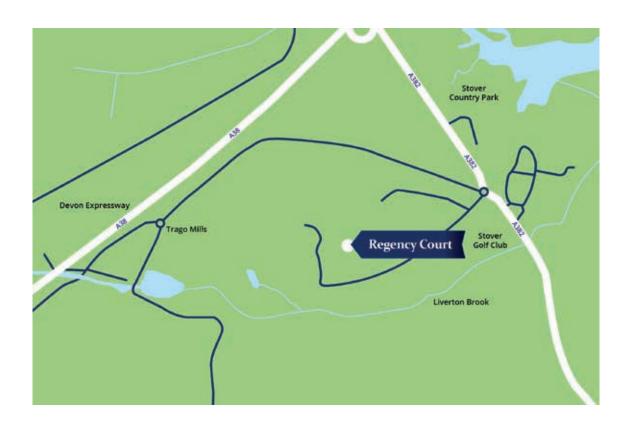

Stover Country Park is within a 5 minute walk, containing over 114 acres of woodland, heathland, a lake and a sensational variety of wildlife. It is a site of special scientific interest meaning it is protected by law to conserve its wildlife and geology.

Trago Mills is a 2 minute drive away, browse thousands of discount home & garden products on offer.

Dartmoor National Park is only 5 minutes' drive away, bursting with wild, open moorlands and deep river valleys, with a rich history and rare wildlife, Dartmoor is a truly unique place.

Stover Golf Club is only 2 minutes' walk away, a James Braid designed golf

course and one of the very best in the South West set within 200 acres of beautiful parkland.

We have a variety of holiday bungalows available to suit all tastes and budgets. With bus routes running into Newton Abbot, Exeter and Plymouth from directly outside the park, Regency Court is the perfect place to stay.