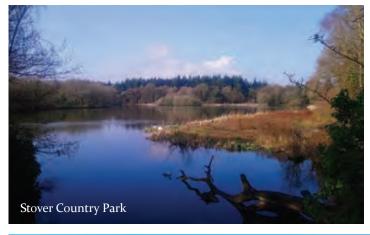

Stover Country Park is within a 5 minute walk, containing over 114 acres of woodland, heathland, a lake and a sensational variety of wildlife. It is a site of special scientific interest meaning it is protected by law to conserve its wildlife and geology.