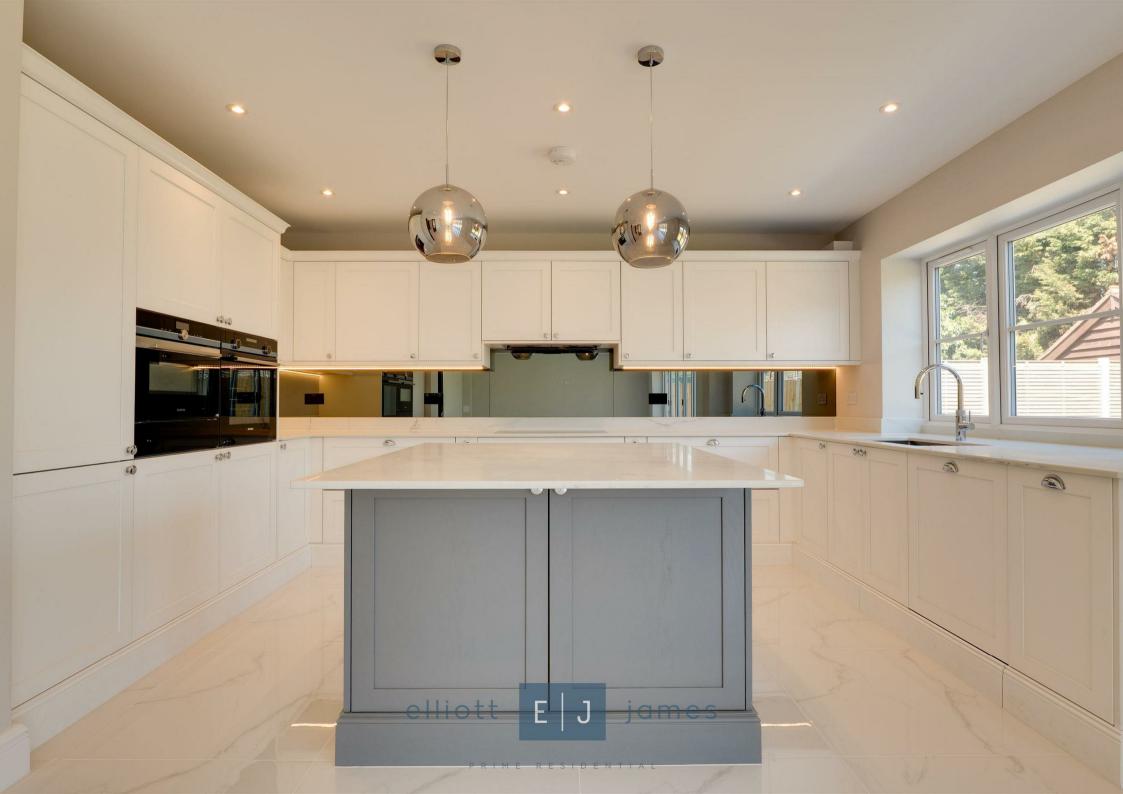

As you enter, you are greeted by a grand entrance that leads to two elegant reception rooms, providing ample space for relaxation and social gatherings. The highlight of this property is undoubtedly the large open plan kitchen, living, and dining area, which is designed to be the heart of the home. With bi-folding doors that seamlessly connect the indoor space to the outdoor area, you can enjoy a delightful flow of natural light and fresh air, perfect for summer gatherings or quiet evenings. A dedicated study provides a peaceful and productive environment. The property features underfloor heating throughout, ensuring a warm and inviting atmosphere during the colder months. A convenient utility room is located just off the kitchen, adding practicality, and the ground floor benefits from underfloor heating throughout.