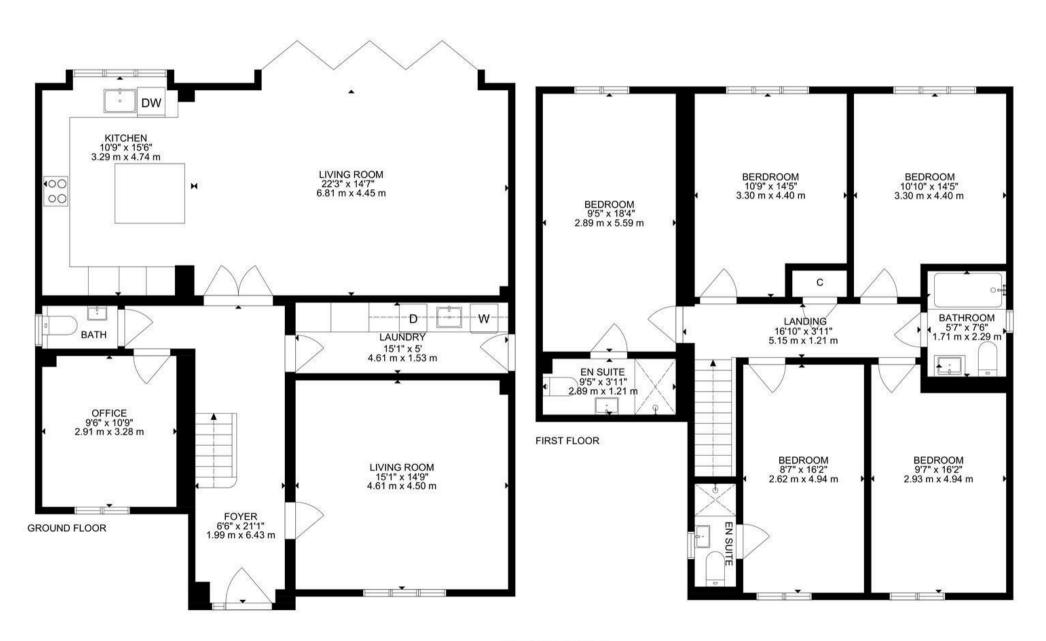

As you enter, you are greeted by a grand entrance that leads to two elegant reception rooms, providing ample space for relaxation and social gatherings. The highlight of this property is undoubtedly the large open plan kitchen, living, and dining area, which is designed to be the heart of the home. With bi-folding doors that seamlessly connect the indoor space to the outdoor area, you can enjoy a delightful flow of natural light and fresh air, perfect for summer gatherings or quiet evenings. A dedicated study provides a peaceful and productive environment. The property features underfloor heating throughout, ensuring a warm and inviting atmosphere during the colder months. A convenient utility room is located just off the kitchen, adding practicality, and the ground floor benefits from underfloor heating throughout.

Upstairs, the first floor comprises five well-sized bedrooms, two of which boast their own en-suite shower rooms. The remaining bedrooms share a spacious, modern four-piece family bathroom. Outside, the property offers plenty of off-street parking with a large gated driveway, in addition to a double carport with an EV charger. Side access leads to the expansive rear garden, ideal for outdoor enjoyment and relaxation.

## **PLANS**

elliott E | J james

165 | High Road | Loughton | IG10 4LF Contact Us : 0208 0165 333 | contact@ejpr.co.uk Follow us on social media | Search 'ejpr165'

These particulars have been prepared with approximate measurements in good faith by Elliott James – Prime Residential with the assistance of the vendor. The intention is to provide a fair and accurate guide to the property. These details do not constitute or form any part of an offer or contract. All interested parties must verify for themselves the accuracy of the information provided. The structural condition of the property or the condition of the heating, plumbing or electrical installations or any appliances have not been checked or tested and suitable investigations by interested parties should be conducted prior to purchase.