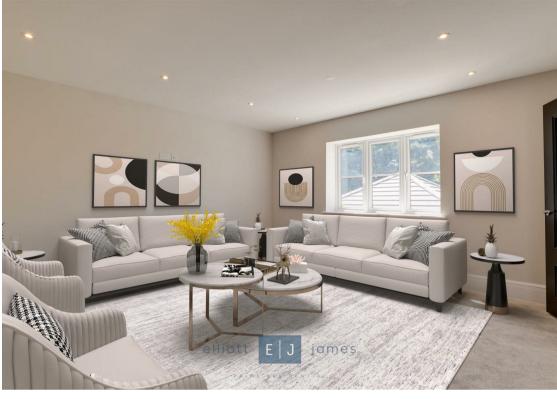

As you enter, you are greeted by a grand entrance that leads to two elegant reception rooms, providing ample space for relaxation and social gatherings. The highlight of this property is undoubtedly the large open plan kitchen, living, and dining area, which is designed to be the heart of the home. With bi-folding doors that seamlessly connect the indoor space to the outdoor area, you can enjoy a delightful flow of natural light and fresh air, perfect for summer gatherings or quiet evenings. A dedicated study provides a peaceful and productive environment. The property features underfloor heating throughout, ensuring a warm and inviting atmosphere during the colder months. A convenient utility room is located just off the kitchen, adding practicality, and the ground floor benefits from underfloor heating throughout.