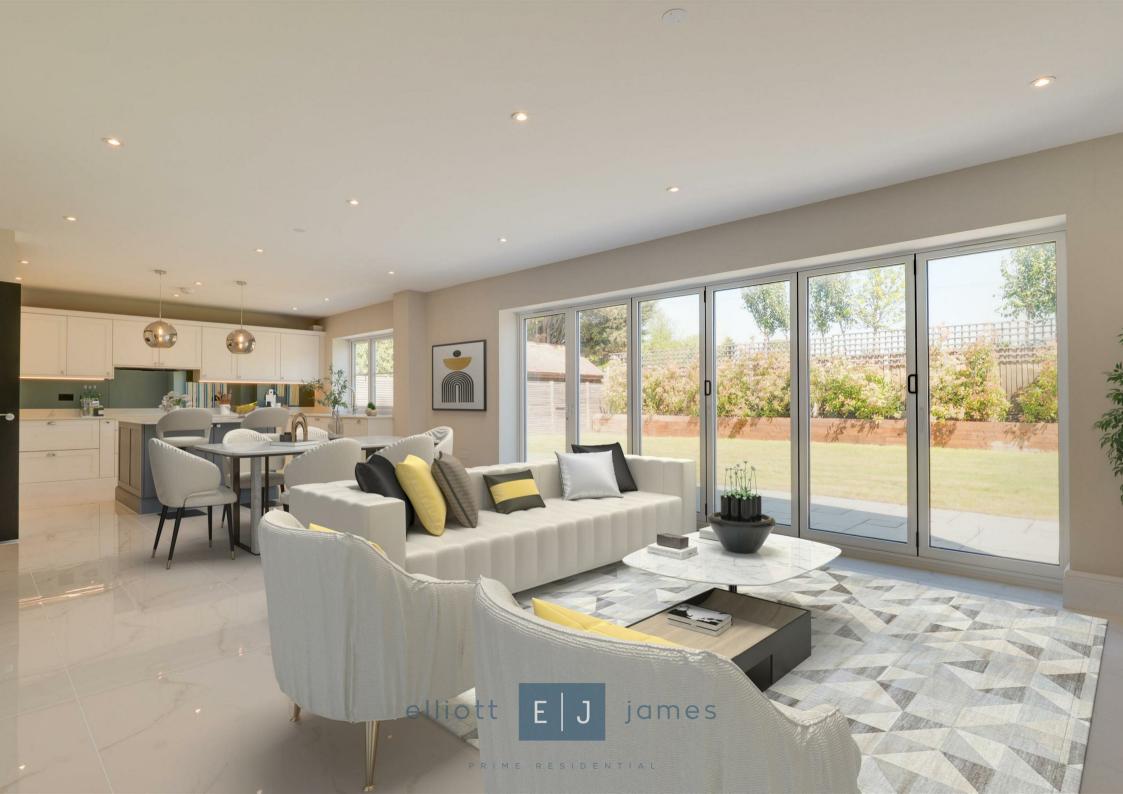

As you enter, you are greeted by a grand entrance that leads to two elegant reception rooms, providing ample space for relaxation and social gatherings. The highlight of this property is undoubtedly the large open plan kitchen, living, and dining area, which is designed to be the heart of the home. With bi-folding doors that seamlessly connect the indoor space to the outdoor area, you can enjoy a delightful flow of natural light and fresh air, perfect for summer gatherings or quiet evenings. A dedicated study provides a peaceful and productive environment. The property features underfloor heating throughout, ensuring a warm and inviting atmosphere during the colder months. A convenient utility room is located just off the kitchen, adding practicality, and the ground floor benefits from underfloor heating throughout.