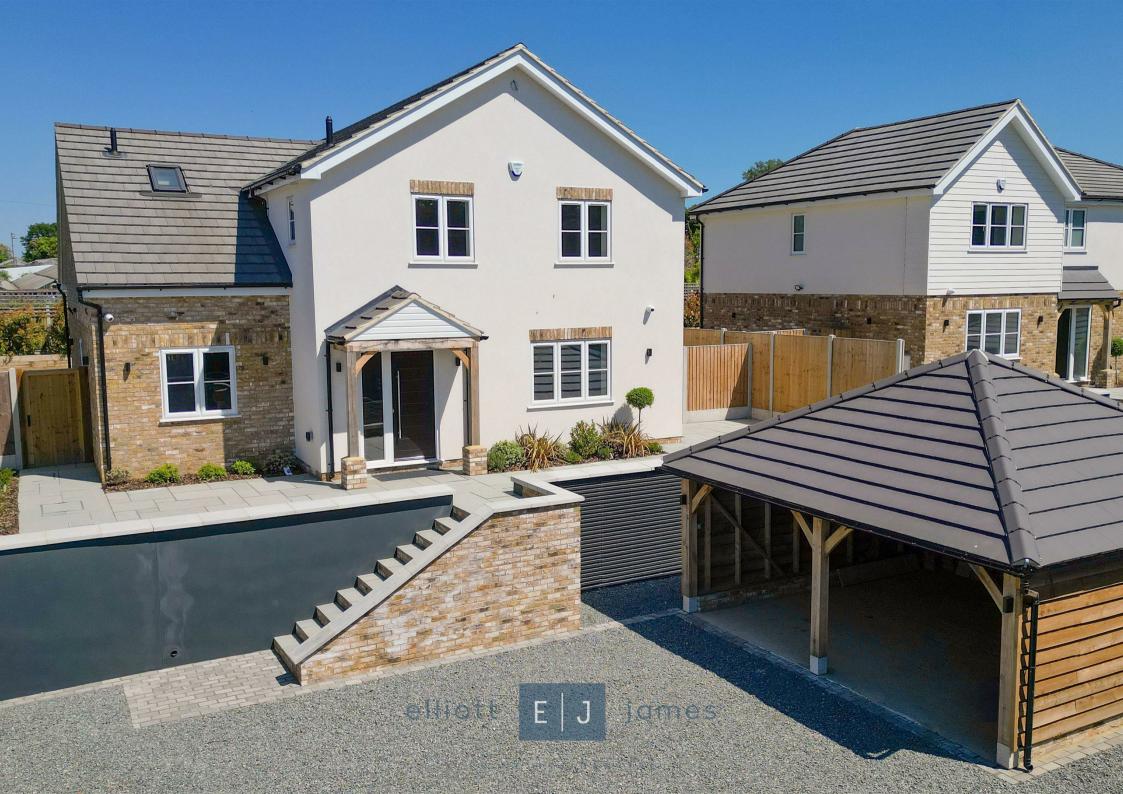

## Mott Street, Sewardstonebury

Nestled only moments away from Loughton, on Mott Street, this exquisite new build home offers a perfect blend of modern luxury and comfort. Aspen Lodge completed in 2024, this detached house boasts five spacious bedrooms and four well-appointed bathrooms, making it an ideal choice for families or those who enjoy entertaining guests.

Upstairs, the first floor comprises five well-sized bedrooms, two of which boast their own en-suite shower rooms. The remaining bedrooms share a spacious, modern four-piece family bathroom. Outside, the property offers plenty of off-street parking with a large gated driveway, in addition to a double carport with an EV charger. Side access leads to the expansive rear garden, ideal for outdoor enjoyment and relaxation.

For added convenience and security, the home includes a gated driveway, providing off-street parking and peace of mind. With a 10-year building warranty, you can rest assured that this property is built to the highest standards.