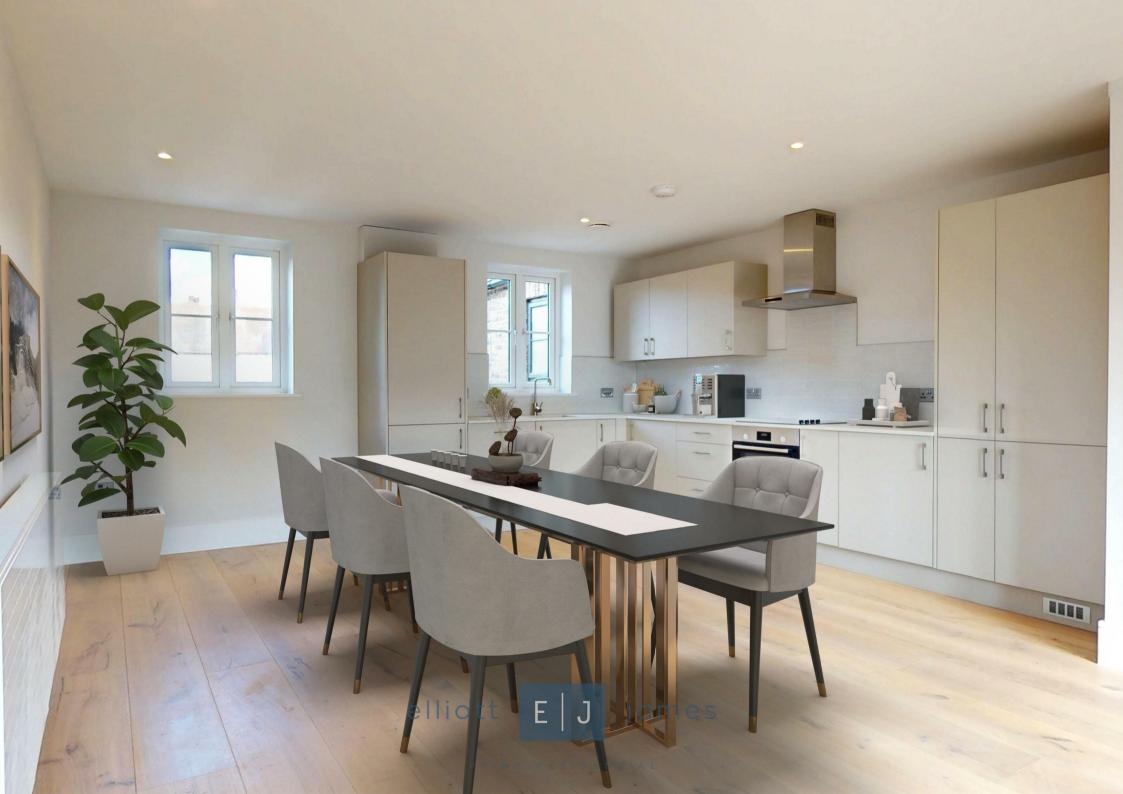

Designed with high-end finishes and contemporary elegance, the open-plan kitchen, dining, and living area is both functional and stylish. The engineered wood flooring enhances the space, while the bespoke contemporary kitchen boasts quartz matt finish stone work surfaces for a sophisticated touch. High-quality, fully integrated Bosch and Indesit appliances, including an oven, hob, fridge/freezer, and dishwasher, provide seamless convenience for modern living.