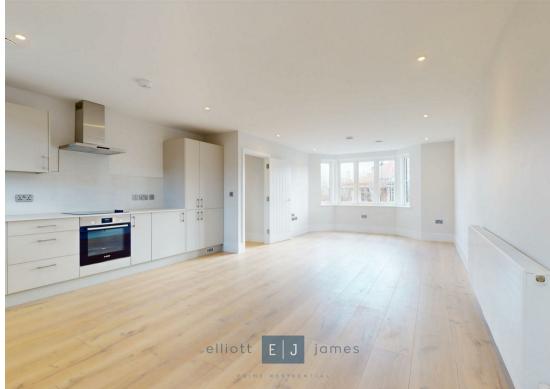

Designed with high-end finishes and contemporary elegance, the open-plan kitchen, dining, and living area is both functional and stylish. The engineered wood flooring enhances the space, while the bespoke contemporary kitchen boasts quartz matt finish stone work surfaces for a sophisticated touch. High-quality, fully integrated Bosch and Indesit appliances, including an oven, hob, fridge/freezer, and dishwasher, provide seamless convenience for modern living.

Additional highlights include radiators, double-glazed windows for enhanced insulation, and ample built-in storage, ensuring both comfort and practicality. Floor coverings; carpets, engineered hardwood flooring and tiling is included throughout