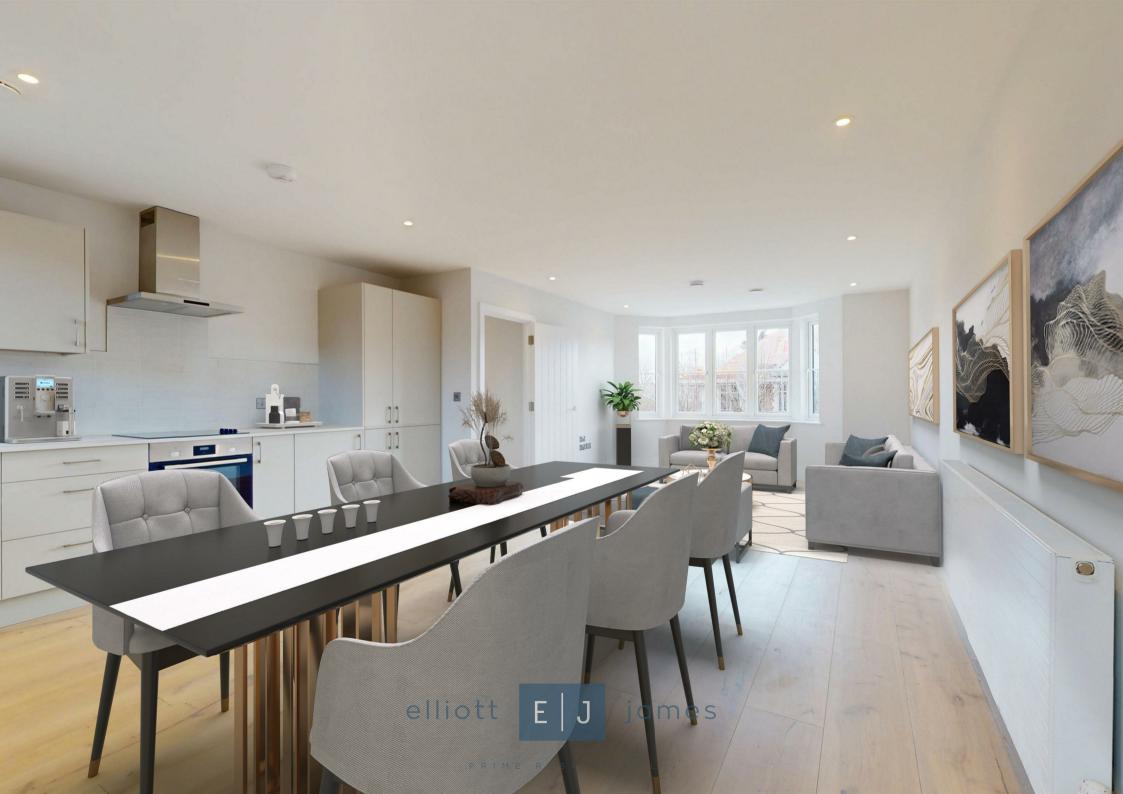

Designed with high-end finishes and contemporary elegance, the open-plan kitchen, dining, and living area is both functional and stylish. The engineered wood flooring enhances the space, while the bespoke contemporary kitchen boasts quartz matt finish stone work surfaces for a sophisticated touch. High-quality, fully integrated Bosch and Indesit appliances, including an oven, hob, fridge/freezer, and dishwasher, provide seamless convenience for modern living.