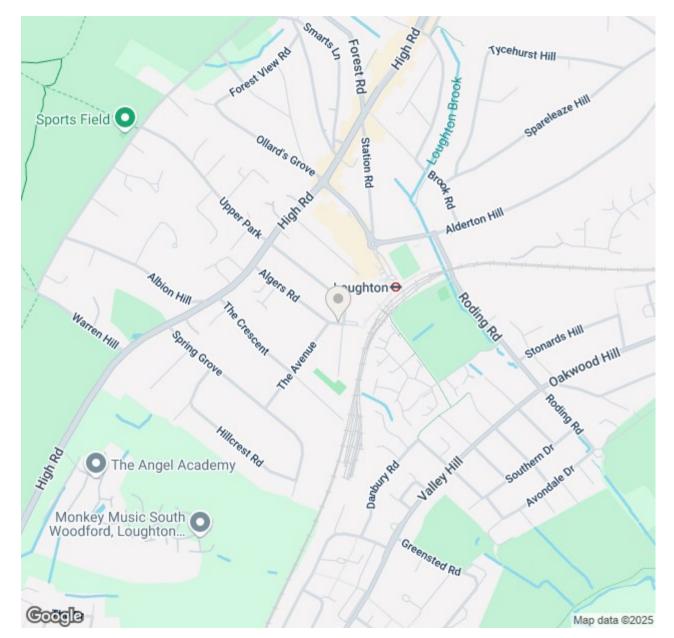

## MAP & EPC

Ideally located just moments from Loughton Station and Epping Forest, residents will enjoy easy access to local shops, cafés, restaurants, and green spaces, as well as excellent transport links to London and beyond.