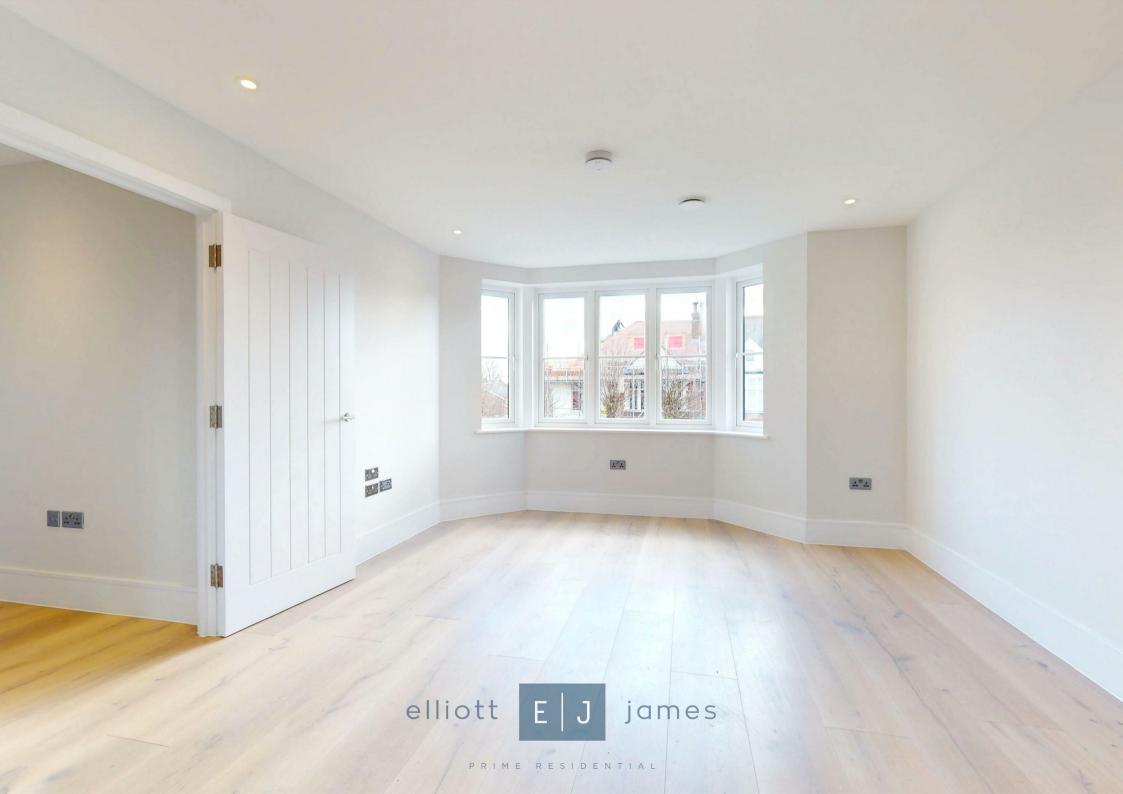

## Freya Lodge, Loughton

Plot 6 - Nestled on Algers Road in the heart of Loughton, this newly built two-bedroom duplex apartment perfectly balances modern style with everyday convenience. Spanning an impressive 1040 square feet, the property features a bright and spacious reception room with bay window, bathed in natural light to create a warm and welcoming ambiance.

Designed with high-end finishes and contemporary elegance, the open-plan kitchen, dining, and living area is both functional and stylish. The engineered wood flooring enhances the space, while the bespoke contemporary kitchen boasts quartz matt finish stone work surfaces for a sophisticated touch. High-quality, fully integrated Bosch and Indesit appliances, including an oven, hob, fridge/freezer, and dishwasher, provide seamless convenience for modern living.

The standout feature of this home is the expansive master bedroom—a true retreat for relaxation. Complemented by a well-proportioned second bedroom, this apartment is ideal for small families, couples, or professionals in need of extra space. Two sleek and stylish bathrooms, fitted with high-quality fixtures, ensure comfort and privacy for all residents.