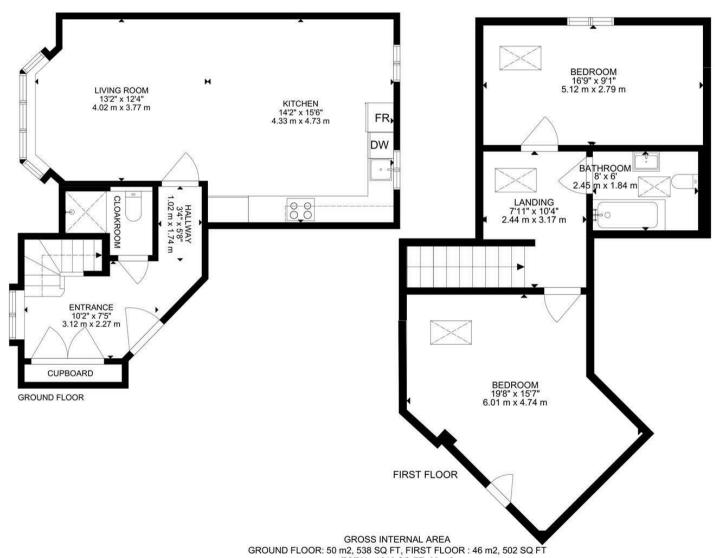

## **PLANS**

GROUND FLOOR: 50 m2, 538 SQ FT, FIRST FLOOR: 46 m2, 502 SQ F

TOTAL: 1040 SQ FT, 96 m2

SIZE AND DIMENSIONS ARE APPROXIMATE, ACTUAL MAY VARY

elliott E|J james

165 | High Road | Loughton | IG10 4LF Contact Us : 0208 0165 333 | contact@ejpr.co.uk Follow us on social media | Search 'ejpr165'