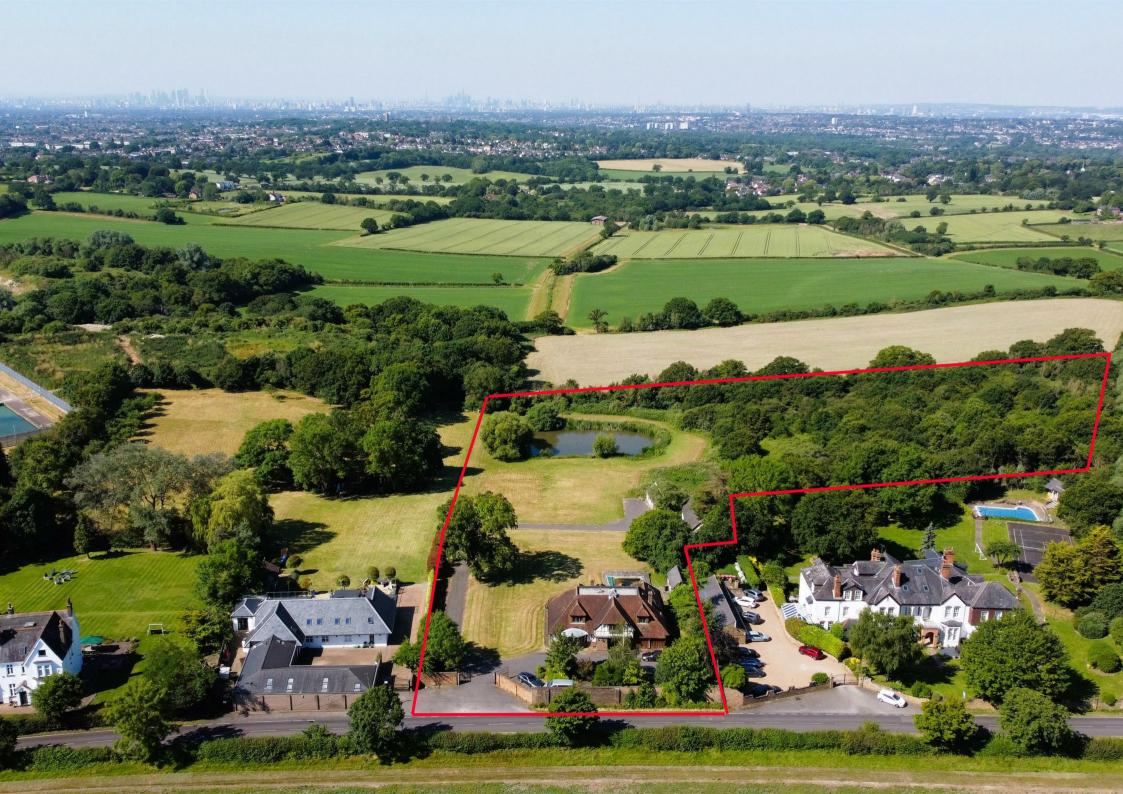

## Oakbrook, Pudding Lane, Chigwell

Elliott James are delighted to bring to the market this exciting and unique development opportunity.

Located on the out skirts of Chigwell the vendor has acquired in February 2024 planning permission to replace the current detached property with a 5,000 Sq Ft new build, Application reference EPF/0895/23.

Set within approximately 6.5 acres of land there are magnificent far reaching countryside views which include the outline of The City of London.

The grounds comprise of laid to lawn, lake, butterfly forest and two large separate commercial units that could be either changed into another residential property or added to the overall square footage of the existing house to create a truly magnificent family home subject to obtaining addition planning permission.