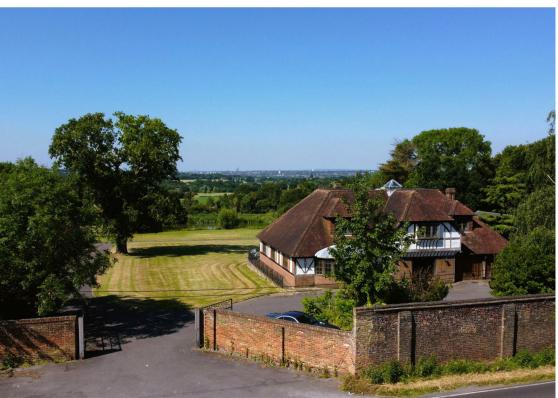

## Oakbrook, Pudding Lane, Chigwell

Elliott James are delighted to bring to the market this exciting and unique development opportunity.

Located on the out skirts of Chigwell the vendor has acquired in February 2024 planning permission to replace the current detached property with a 5,000 Sq Ft new build, Application reference EPF/0895/23.

Set within approximately 6.5 acres of land there are magnificent far reaching countryside views which include the outline of The City of London.

The grounds comprise of laid to lawn, lake, butterfly forest and two large separate commercial units that could be either changed into another residential property or added to the overall square footage of the existing house to create a truly magnificent family home subject to obtaining addition planning permission.