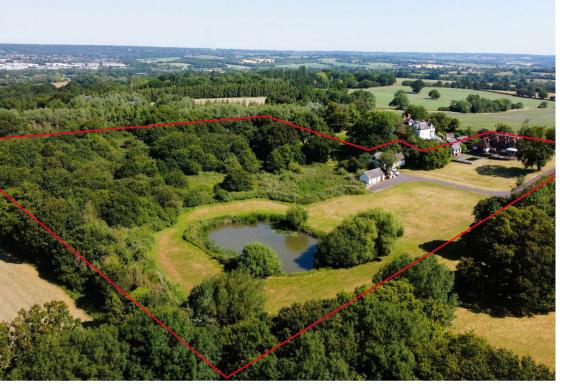

Set within approximately 6.5 acres of land there are magnificent far reaching countryside views which include the outline of The City of London.

The grounds comprise of laid to lawn, lake, butterfly forest and two large separate commercial units that could be either changed into another residential property or added to the overall square footage of the existing house to create a truly magnificent family home subject to obtaining addition planning permission.