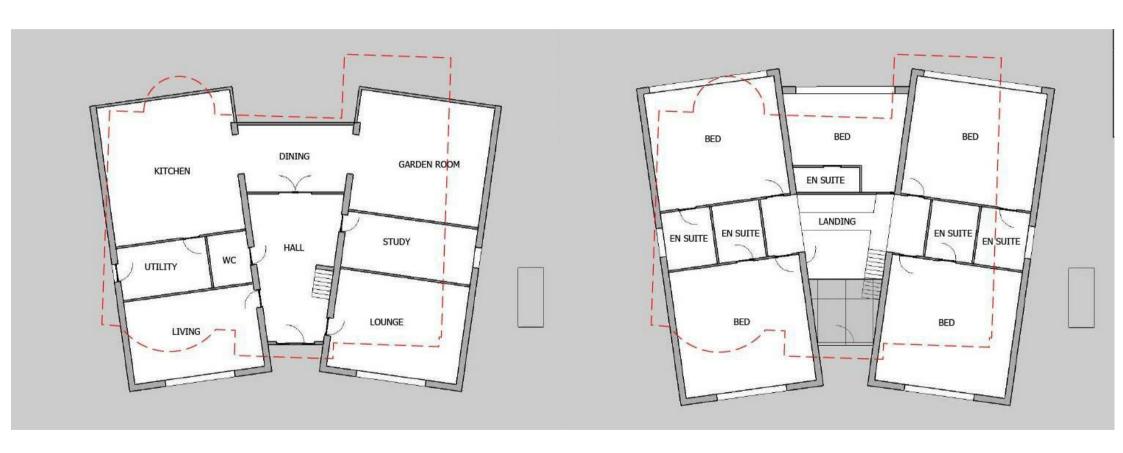

unique Partnership sets us apart as market leaders.





An unrestricted fully immersive walkthrough is available in our E|| Business Lounge by arrangement. Restricted walkthrough access is available on our website through your smartphone or desktop.

**Elliott Lawlor MNAEA & MARLA** contact@ejpr.co.uk

0208 0165 333

| N<br>E<br>E<br>D | Sqft Proposed 5,000 Sqft | Type<br>House - Detached | Style Development Opportunity New Home |
|------------------|--------------------------|--------------------------|----------------------------------------|
| T<br>O           | Bedrooms<br>5            | Receptions<br>5          | Bathrooms<br>5                         |
| K<br>N<br>O<br>W | Tenure<br>Freehold       | Local Authority  EFDC    | Tax Band<br>H                          |

## **PLANS**



Proposed Ground Floor

Proposed First Floor









## MAP & EPC



elliott E|J james

165 | High Road | Loughton | IG10 4LF Contact Us : 0208 0165 333 | contact@ejpr.co.uk Follow us on social media | Search 'ejpr165'



These particulars have been prepared with approximate measurements in good faith by Elliott James – Prime Residential with the assistance of the vendor. The intention is to provide a fair and accurate guide to the property. These details do not constitute or form any part of an offer or contract. All interested parties must verify for themselves the accuracy of the information provided. The structural condition of the property or the condition of the heating, plumbing or electrical installations or any appliances have not been checked or tested and suitable investigatio