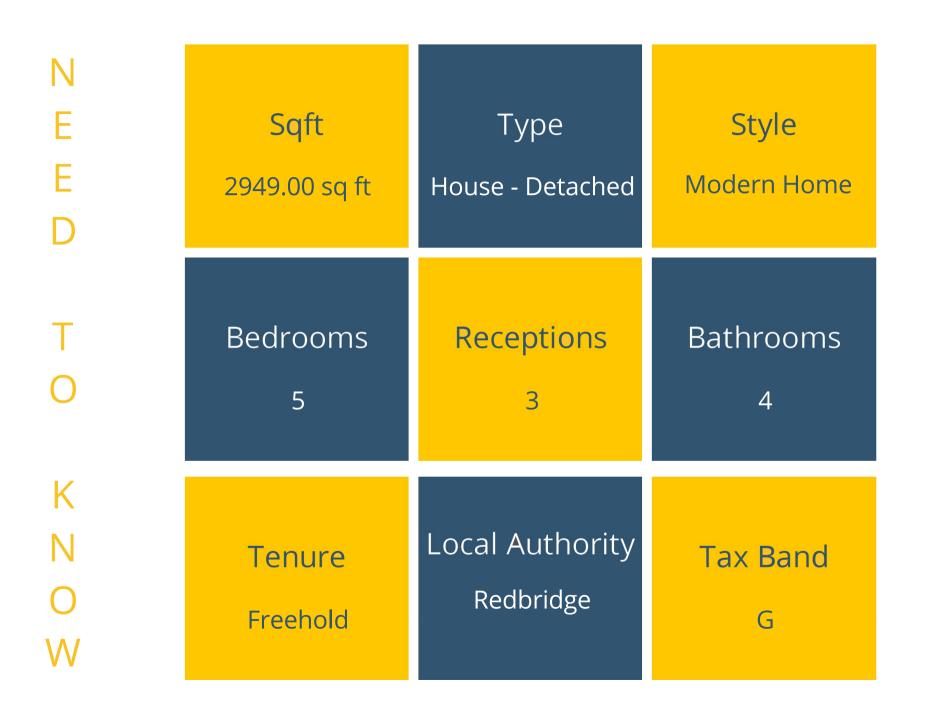

## Wells Gate Close, Woodford Green

Nestled in the exclusive gated development of Wells Gate Close in Woodford Green, this detached family home offers a luxurious lifestyle with a touch of tranquillity. Boasting five double bedrooms, this property provides ample space for a growing family or those who love to entertain guests.

Ascending to the first floor, you will find four double bedrooms, two of which feature en-suite bathrooms. The main bedroom boasts the luxury of its own dressing area, adding a touch of opulence to your daily routine. A larger than average family bathroom completes this level, ensuring utmost comfort.

The second floor of this remarkable property features a spacious double bedroom, bathed in natural light and boasting its own en-suite bathroom. The soaring ceilings add a sense of grandeur and elegance to this already impressive space.