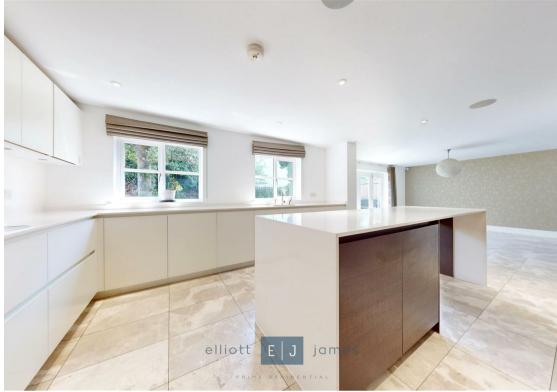

As you step into the bright and spacious entrance hall, you are greeted with a plethora of well proportioned entertaining spaces. On the left hand side you will find space for a home office and a TV room. On the right you will find a bright reception room offer versatility, whether you desire a cosy evening by the fireplace or a formal gathering space. Heading through the internal bi folding doors you find a seamlessly designed kitchen/diner, perfect for hosting dinner parties or enjoying family meals. The home is also fitted with surround sound speakers in most rooms.