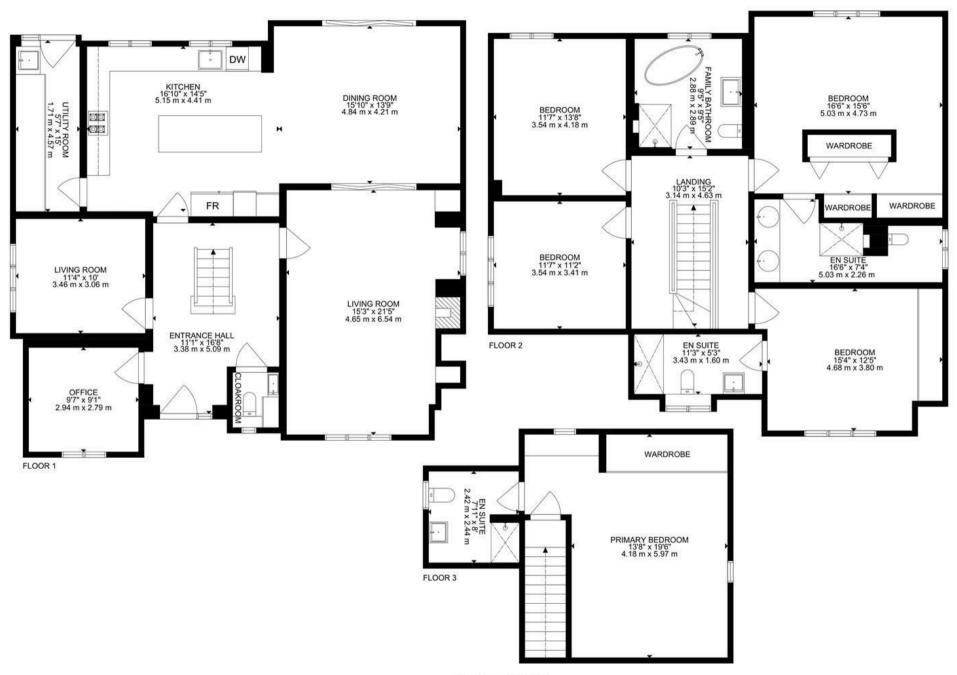

As you step into the bright and spacious entrance hall, you are greeted with a plethora of well proportioned entertaining spaces. On the left hand side you will find space for a home office and a TV room. On the right you will find a bright reception room offer versatility, whether you desire a cosy evening by the fireplace or a formal gathering space. Heading through the internal bi folding doors you find a seamlessly designed kitchen/diner, perfect for hosting dinner parties or enjoying family meals. The home is also fitted with surround sound speakers in most rooms.

Ascending to the first floor, you will find four double bedrooms, two of which feature en-suite bathrooms. The main bedroom boasts the luxury of its own dressing area, adding a touch of opulence to your daily routine. A larger than average family bathroom completes this level, ensuring utmost comfort.

The second floor of this remarkable property features a spacious double bedroom, bathed in natural light and boasting its own en-suite bathroom. The soaring ceilings add a sense of grandeur and elegance to this already impressive space.

## **PLANS**

GROSS INTERNAL AREA
FLOOR 1: 1313 SQ FT, 122 m² FLOOR 2: 1227 SQ FT, 114 m² FLOOR 3: 409 SQ FT, 38 m²
TOTAL: 2949 SQ FT, 274 m²
SIZE AND DIMENSIONS ARE APPROXIMATE, ACTUAL MAY VARY