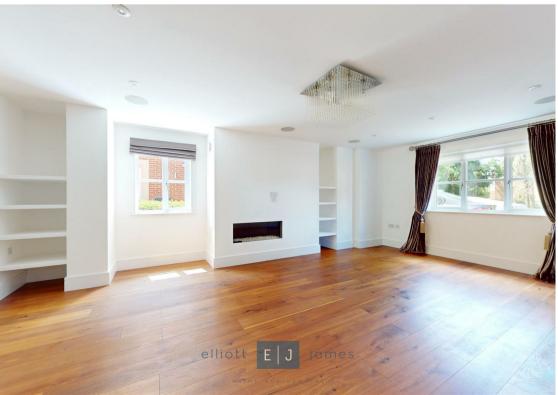

As you step into the bright and spacious entrance hall, you are greeted with a plethora of well proportioned entertaining spaces. On the left hand side you will find space for a home office and a TV room. On the right you will find a bright reception room offer versatility, whether you desire a cosy evening by the fireplace or a formal gathering space. Heading through the internal bi folding doors you find a seamlessly designed kitchen/diner, perfect for hosting dinner parties or enjoying family meals. The home is also fitted with surround sound speakers in most rooms.