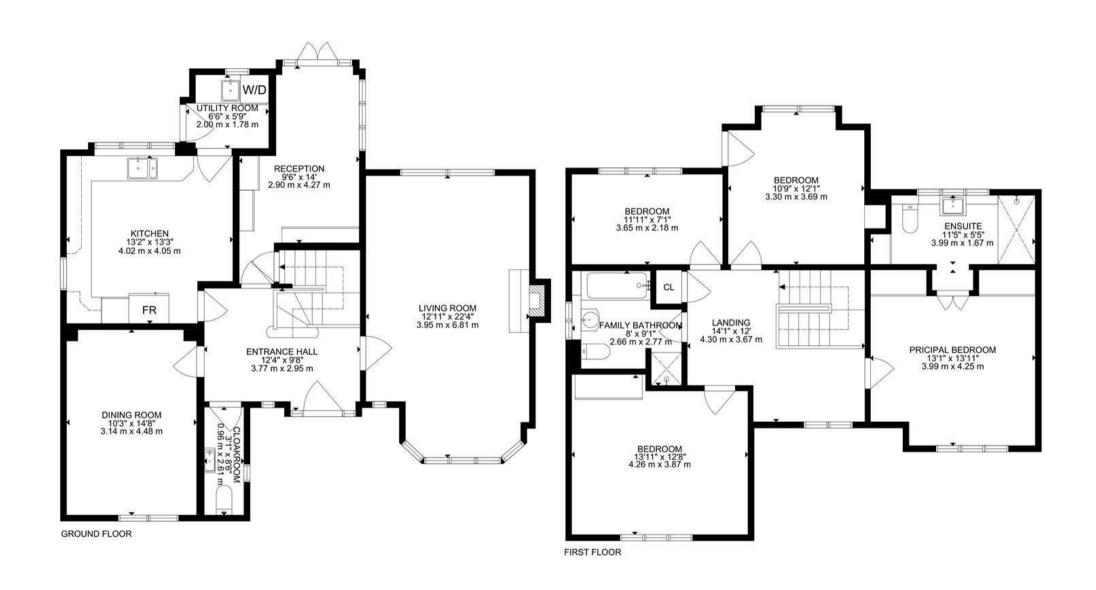

As you step inside, you'll be greeted by a bright entrance hall with cloakroom, kitchen, utility room, two reception rooms, dining room, offering ample space for entertaining guests or simply relaxing.

Upstairs comprises of four spacious bedrooms with a family three piece bathroom perfect for a growing family or those in need of extra space. The principal bedroom also benefits from a generous size en suite and built in storage.

## **PLANS**