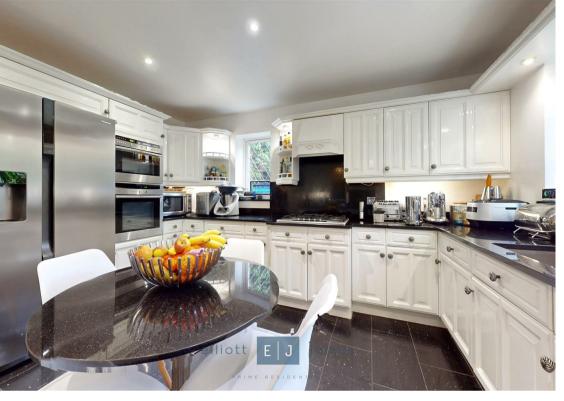

As you step inside, you'll be greeted by a bright entrance hall with cloakroom, kitchen, utility room, two reception rooms, dining room, offering ample space for entertaining guests or simply relaxing.