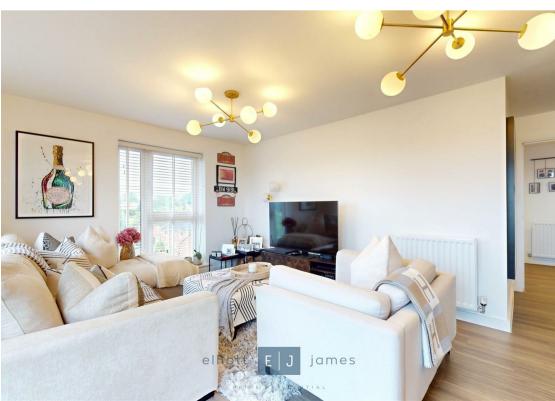

### Luna Court, Loughton

Elliott James are excited to bring to market this stunning two bedroom Loughton apartment built in 2018. This modern apartments offers far reaching views, internal lift access, two allocated parking bays, plus a large communal roof terrace and private balcony.

The apartment is located on the third floor and comprises of a bright entrance hall with two large utility/storage cupboards, two large double bedrooms one of which benefits from a modern shower en suite, a spacious family bathroom with heated towel rail and a fabulous open plan kitchen diner with integrated appliances and triple aspect windows/doors.

Further benefits include a spacious balcony with spectacular far-reaching views across the city of London, two allocated underground secure parking spaces, communal roof terrace, video phone entry system and a lift to all floors.