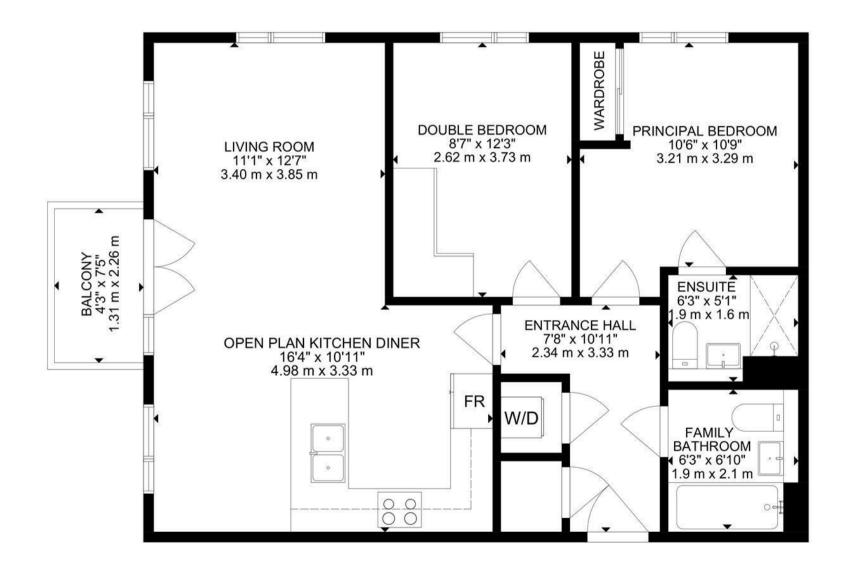

The apartment is located on the third floor and comprises of a bright entrance hall with two large utility/storage cupboards, two large double bedrooms one of which benefits from a modern shower en suite, a spacious family bathroom with heated towel rail and a fabulous open plan kitchen diner with integrated appliances and triple aspect windows/doors.

Further benefits include a spacious balcony with spectacular far-reaching views across the city of London, two allocated underground secure parking spaces, communal roof terrace, video phone entry system and a lift to all floors.

## PLANS

GROSS INTERNAL AREA FLOOR 1: 731 SQ FT, 68 m<sup>2</sup>, EXCLUDED AREAS: BALCONY: 32 SQ FT, 3 m<sup>2</sup> TOTAL: 731 SQ FT, 68 m<sup>2</sup> SIZE AND DIMENSIONS ARE APPROXIMATE, ACTUAL MAY VARY