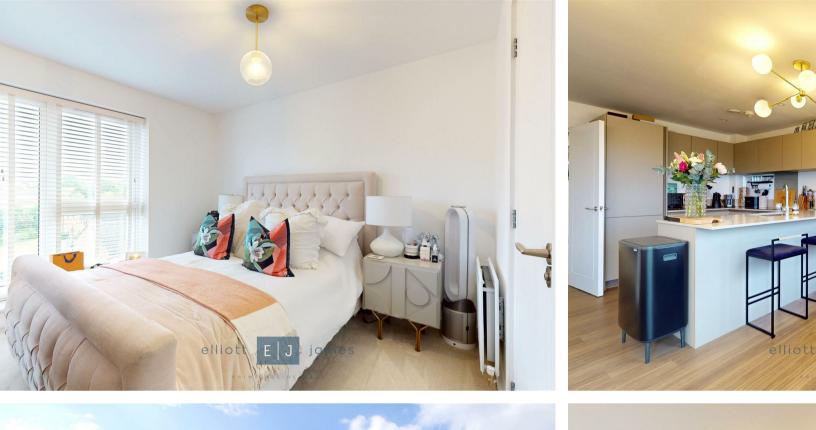

The apartment is located on the third floor and comprises of a bright entrance hall with two large utility/storage cupboards, two large double bedrooms one of which benefits from a modern shower en suite, a spacious family bathroom with heated towel rail and a fabulous open plan kitchen diner with integrated appliances and triple aspect windows/doors.