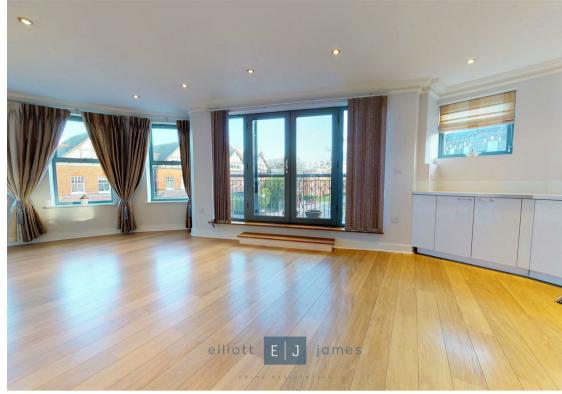

Developed by Higgins in 2008, this beautifully designed apartment comprises of a master bedroom with built-in wardrobes and a modern en-suite, a second bedroom with immediate access to a stylish contemporary bathroom and a bright open plan kitchen and living area. This living area also features a substantial balcony with patio doors.