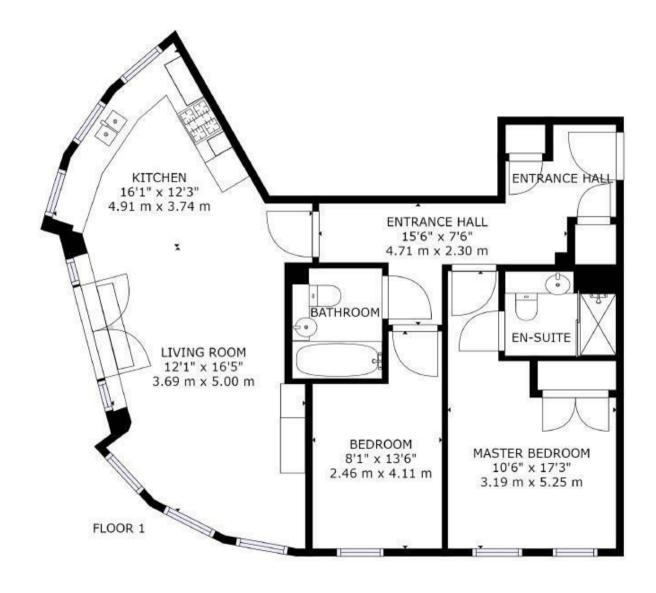

## **PLANS**

Developed by Higgins in 2008, this beautifully designed apartment comprises of a master bedroom with built-in wardrobes and a modern en-suite, a second bedroom with immediate access to a stylish contemporary bathroom and a bright open plan kitchen and living area. This living area also features a substantial balcony with patio doors.