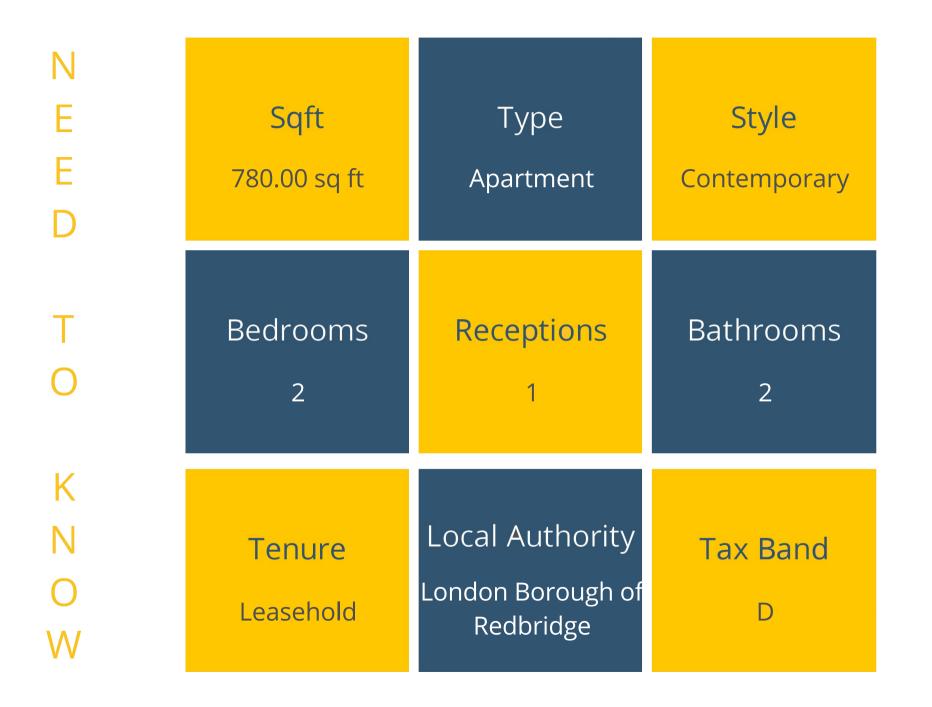

## Evergreen Apartments, Woodford Green

Elliott James Prime Residential is proud to offer this luxury two-bedroom, two bathroom, first floor apartment in the heart of South Woodford. This apartment boasts immediate access to local amenities and shops and is only a short stroll from South Woodford central line station.

Developed by Higgins in 2008, this beautifully designed apartment comprises of a master bedroom with built-in wardrobes and a modern en-suite, a second bedroom with immediate access to a stylish contemporary bathroom and a bright open plan kitchen and living area. This living area also features a substantial balcony with patio doors.

Further benefits include video phone entry system, one allocated parking space, communal roof terrace and a lift to all floors of the building.